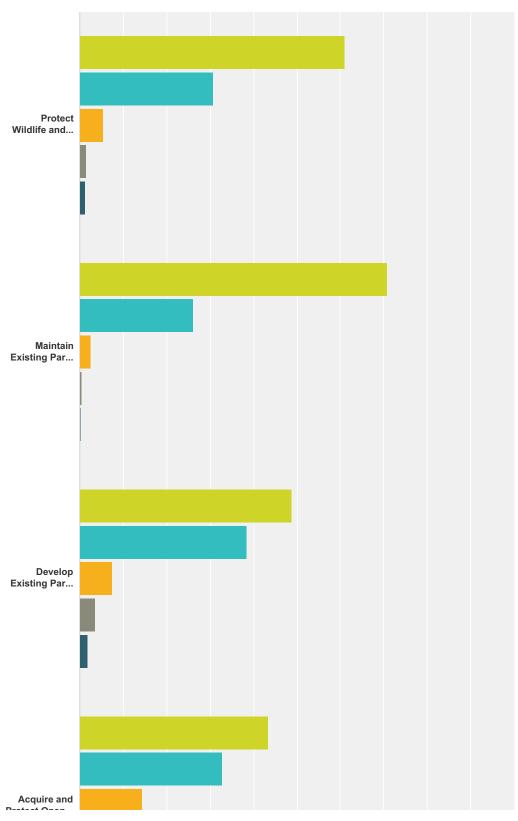

2017 3:23 PM  |
| 5  | Walking to the lighthouse, but there aren't sidewalks the entire way.    | 5/11/2017 7:08 PM  |
| 6  | Cycling or Hobby programs would be desirable.                            | 5/10/2017 11:16 AM |
| 7  | Toddler swim lessons & activities                                        | 5/9/2017 7:47 AM   |
| 8  | Learn to mtn bike, new to hiking, camping                                | 5/8/2017 11:37 PM  |
| 9  | Kids mountain biking training (sweetlines, etc), ropes courses, climbing | 5/8/2017 10:37 PM  |
| 10 | Youth Yoga, Pilates                                                      | 5/8/2017 8:19 PM   |

# Q17 From your perspective, how important to you are each of the following priorities for outdoor recreation and conservation efforts?

Answered: 671 Skipped: 179





102 / 152



|                                                               | Most<br>Important | Somewhat<br>Important | Neutral | Less<br>Important | Not<br>Important | Tota |
|---------------------------------------------------------------|-------------------|-----------------------|---------|-------------------|------------------|------|
| Protect Wildlife and Fish Habitat                             | 61.05%            | 30.68%                | 5.41%   | 1.50%             | 1.35%            |      |
|                                                               | 406               | 204                   | 36      | 10                | 9                | 66   |
| Maintain Existing Park and Recreation Areas                   | 70.68%            | 26.17%                | 2.56%   |