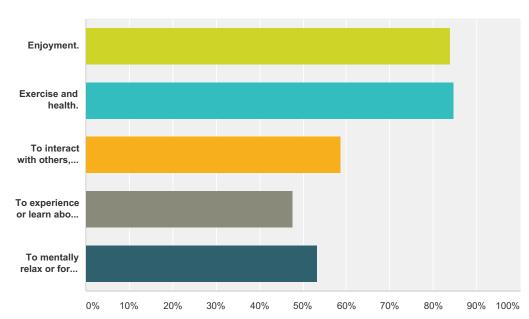

# Q1 Which neighborhood best represents where you live?

Answered: 850 Skipped: 0

| swer Choices                                                   | Responses |     |
|----------------------------------------------------------------|-----------|-----|
| North Mukilteo (Olympic View Middle School to the Waterfront)  | 25.88%    | 220 |
| Mid-Mukilteo (92nd St/Big Gulch to Olympic View Middle School) | 24.47%    | 208 |
| Harbour Pointe                                                 | 37.65%    | 320 |
| Beverly Park Road                                              | 5.29%     | 4   |
| City of Everett                                                | 1.88%     | 1   |
| Unincorporated Snohomish County                                | 3.53%     | 3   |
| Other (please specify)                                         | 1.29%     | 1   |
| al                                                             |           | 850 |