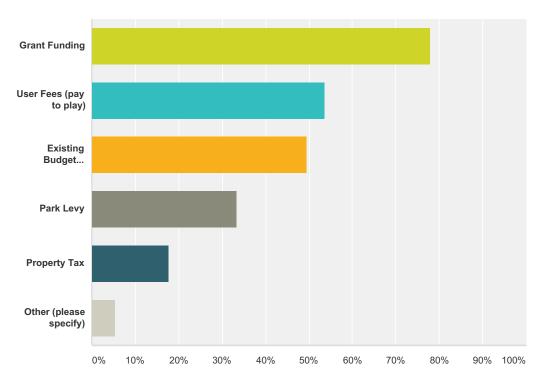

lities                                | 7.81%  |  |
| Sport Courts (Tennis Basketball, etc.)          | 12.40% |  |
| Mountain Biking Trails                          | 9.34%  |  |
| Dirt Jump Bike Course                           | 2.91%  |  |
| Youth Focused Attractions                       | 20.21% |  |
| Fishing Areas                                   | 15.93% |  |
| Dog Park                                        | 13.32% |  |
| Environmental Education Exhibits                | 14.40% |  |
| Indoor Recreation Center                        | 29.86% |  |
| Swimming Pool                                   | 29.25% |  |
| al Respondents: 653                             |        |  |

## Q24 What types of funding sources would you support? Check all that apply.

Answered: 642 Skipped: 208



| swer Choices                                                  |        |     |
|---------------------------------------------------------------|--------|-----|
| Grant Funding                                                 | 77.88% | 500 |
| User Fees (pay to play)                                       | 53.58% | 344 |
| Existing Budget Constraints (reallocate existing city budget) | 49.53% | 318 |
| Park Levy                                                     | 33.49% | 215 |
| Property Tax                                                  | 17.76% | 114 |
| Other (please specify)                                        | 5.45%  | 3   |
| al Respondents: 642                                           |        |     |

| # | Other (please specify)