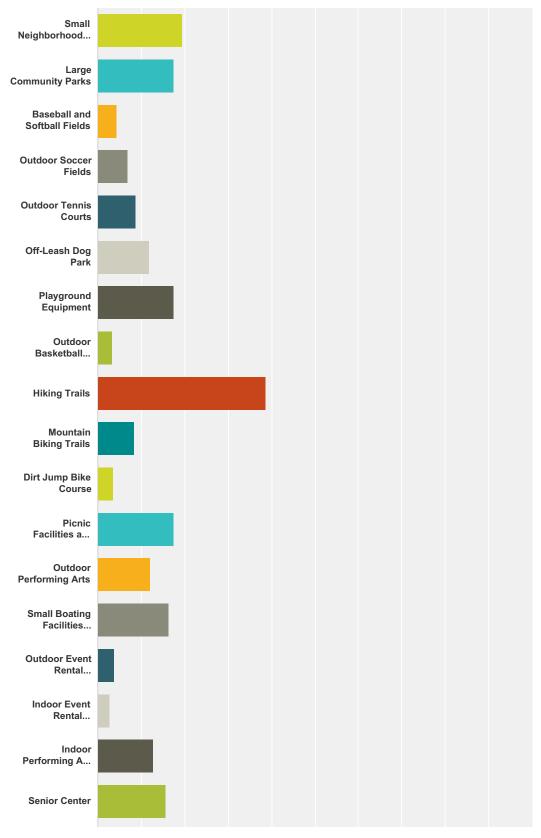

# Q1 Which neighborhood best represents where you live?

Answered: 850 Skipped: 0

| swer Choices                                                   | Responses |     |
|----------------------------------------------------------------|-----------|-----|
| North Mukilteo (Olympic View Middle School to the Waterfront)  | 25.88%    | 220 |
| Mid-Mukilteo (92nd St/Big Gulch to Olympic View Middle School) | 24.47%    | 208 |
| Harbour Pointe                                                 | 37.65%    | 320 |
| Beverly Park Road                                              | 5.29%     | 4   |
| City of Everett                                                | 1.88%     | 1   |
| Unincorporated Snohomish County                                | 3.53%     | 3   |
| Other (please specify)                                         | 1.29%     | 1   |
| al                                                             |           | 850 |