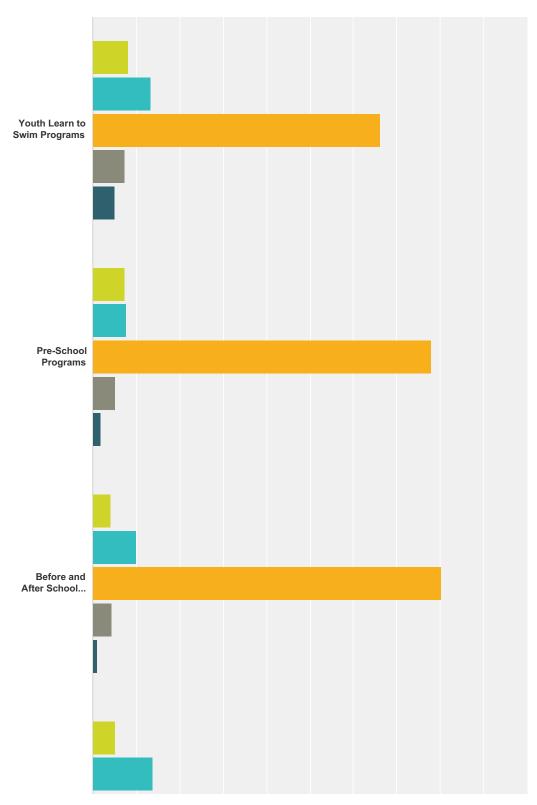

| 5/8/2017 8:15 PM   |
| 82 | Biking trails                                                                                                                                                                                                                                                                                                                                                                                                                             | 5/8/2017 6:45 PM   |

Q15 Please indicate if YOU or any member of YOUR HOUSEHOLD has a need for each of the recreational programs listed below by selecting how well your needs are being met.

Answered: 675 Skipped: 175









93 / 152





Our Needs AreVery Well Met(100-75% Satisfied)

Our Needs Are Somewhat Met(75-25% Satisfied)

Our Needs Are Not Met(25-0% Satisfied)

Our Needs Are By Programs Outside Mukilteo

|                                                                        | Our Needs AreVery<br>Well Met(100-75%<br>Satisfied) | Our Needs<br>Are Somewhat<br>Met(75-25% Satisfied) | We Have No<br>Interestor Need<br>(Neutral) | Our Needs Are<br>Not Met(25-0%<br>Satisfied) | Our Needs Are By<br>Programs Outside<br>Mukilteo | То |
|------------------------------------------------------------------------|-----------------------------------------------------|----------------------------------------------------|--------------------------------------------|---------------------------------------------