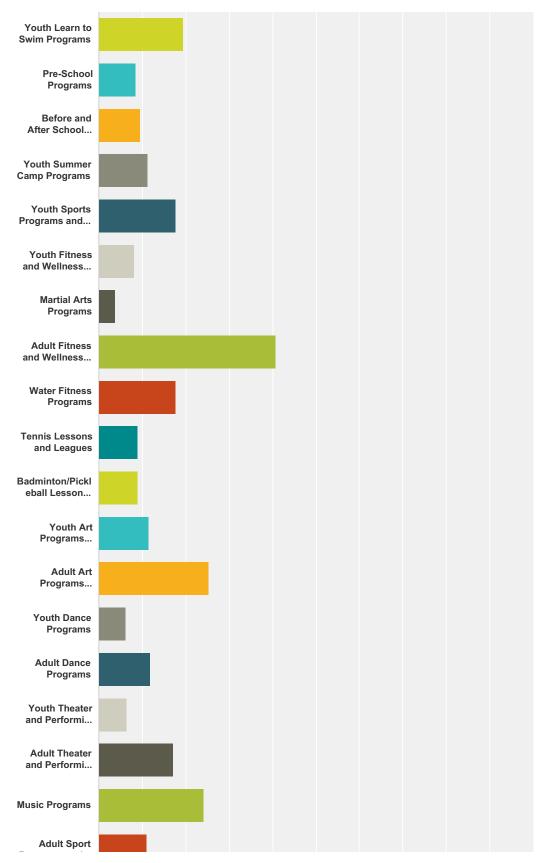

# Q1 Which neighborhood best represents where you live?

Answered: 850 Skipped: 0

| swer Choices                                                   | Responses |     |
|----------------------------------------------------------------|-----------|-----|
| North Mukilteo (Olympic View Middle School to the Waterfront)  | 25.88%    | 220 |
| Mid-Mukilteo (92nd St/Big Gulch to Olympic View Middle School) | 24.47%    | 208 |
| Harbour Pointe                                                 | 37.65%    | 320 |
| Beverly Park Road                                              | 5.29%     | 4   |
| City of Everett                                                | 1.88%     | 1   |
| Unincorporated Snohomish County                                | 3.53%     | 3   |
| Other (please specify)                                         | 1.29%     | 1   |
| al                                                             |           | 850 |