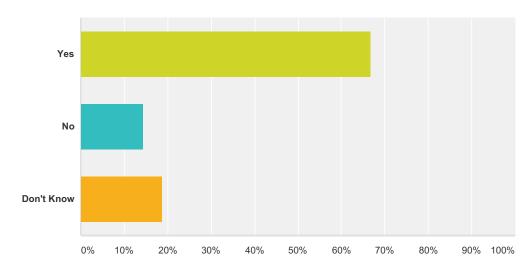

# Q1 Which neighborhood best represents where you live?

Answered: 850 Skipped: 0

| swer Choices                                                   | Responses |     |
|----------------------------------------------------------------|-----------|-----|
| North Mukilteo (Olympic View Middle School to the Waterfront)  | 25.88%    | 220 |
| Mid-Mukilteo (92nd St/Big Gulch to Olympic View Middle School) | 24.47%    | 208 |
| Harbour Pointe                                                 | 37.65%    | 320 |
| Beverly Park Road                                              | 5.29%     | 4   |
| City of Everett                                                | 1.88%     | 1   |
| Unincorporated Snohomish County                                | 3.53%     | 3   |
| Other (please specify)                                         | 1.29%     | 1   |
| al                                                             |           | 850 |