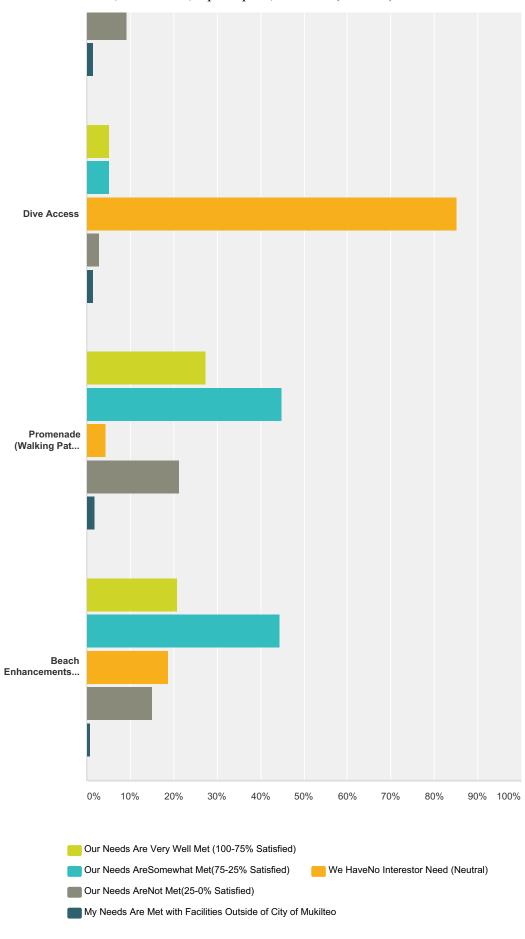

| 5/9/2017 9:22 AM   |
| 29 | I don't want my taxes raised simply to increase tourism.                                                                                                                                            | 5/8/2017 10:06 PM  |
| 30 | no public use pools no food truck days at the park which would be awesome                                                                                                                           | 5/8/2017 8:36 PM   |

# Q12 Indicate how well the needs of YOU or YOUR HOUSEHOLD are being met for each of the WATERFRONT AMENITIES below.

Answered: 730 Skipped: 120



Parks, Recreation, Open Space, and Arts (PROSA) Plan



|                                                                  | Our Needs Are Very<br>Well Met (100-75%<br>Satisfied) | Our Needs<br>AreSomewhat<br>Met(75-25%<br>Satisfied) | We HaveNo<br>Interestor Need<br>(Neutral) | Our Needs<br>AreNot Met(25-<br>0% Satisfied) | My Needs Are Met with<br>Facilities Outside of City<br>of Mukilteo | Tota |
|------------------------------------------------------------------|-------------------------------------------------------|------------------------------------------------------|-------------------------------------------|----------------------------------------------|--------------------------------------------------------------------|------|
| Boat Launch                                                      | <b>7.94%</b> 55