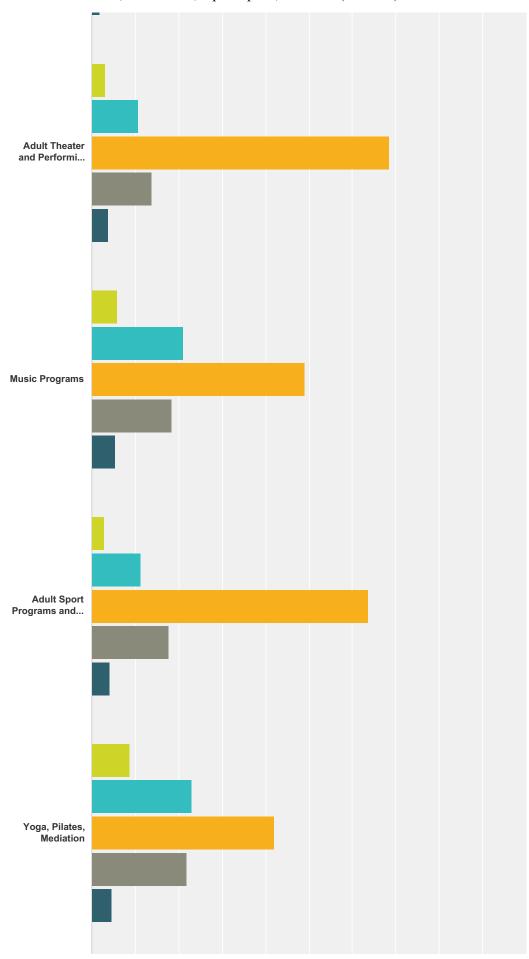

# Q1 Which neighborhood best represents where you live?

Answered: 850 Skipped: 0

| swer Choices                                                   | Responses |     |
|----------------------------------------------------------------|-----------|-----|
| North Mukilteo (Olympic View Middle School to the Waterfront)  | 25.88%    | 220 |
| Mid-Mukilteo (92nd St/Big Gulch to Olympic View Middle School) | 24.47%    | 208 |
| Harbour Pointe                                                 | 37.65%    | 320 |
| Beverly Park Road                                              | 5.29%     | 4   |
| City of Everett                                                | 1.88%     | 1   |
| Unincorporated Snohomish County                                | 3.53%     | 3   |
| Other (please specify)                                         | 1.29%     | 1   |
| al                                                             |           | 850 |