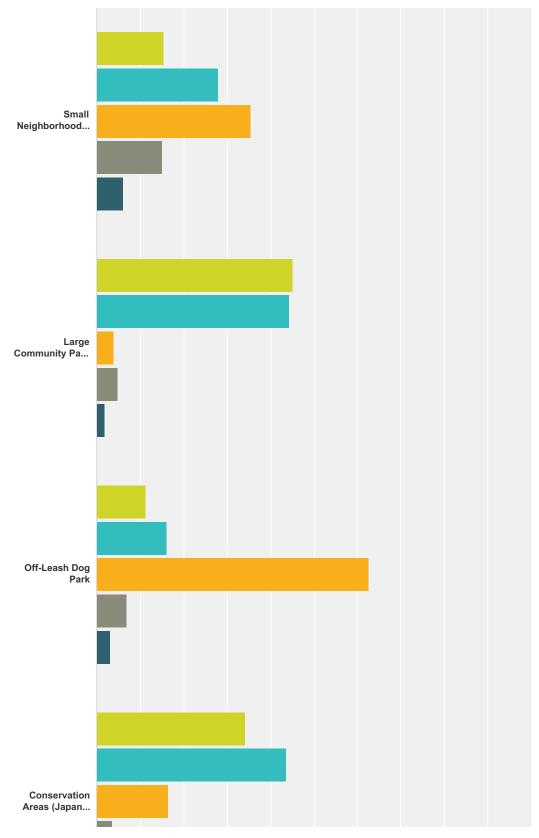

| 5/11/2017 4:47 PM  |
| 19 | Particularly the walk between the Lighthouse and Edgewater park.                                                     | 5/11/2017 8:29 AM  |
| 20 | This requiement should be option to not answer                                                                       | 5/9/2017 5:16 AM   |
| 21 | State Parks                                                                                                          | 5/8/2017 9:56 PM   |
| 22 | County trails, national forest, WA state parks                                                                       | 5/8/2017 8:35 PM   |

### Q10 Indicate how well the needs of YOU or YOUR HOUSEHOLD are being met for each of the PARKS below:

Answered: 734 Skipped: 116





Our Needs Are Very Well Met (100-75% Satisfied)

Our Needs Are Somewhat Met (75-25% Satisfied) We Have No Interest or Need (Neutral)

Our Needs Are Not Met (25-0% Satisfied)

Our Needs Are Met with Facilities Outside of City of Mukilteo

|                                                                                     | Our Needs Are Very<br>Well Met (100-75%<br>Satisfied) | Our Needs Are<br>Somewhat Met (75-<br>25% Satisfied) | We<br>Have No Interest<br>or Need<br>(Neutral) | Our Needs<br>Are Not Met (25-<br>0% Satisfied) | Our Needs Are Met with<br>Facilities Outside of City<br>of Mukilteo | Total |
|-------------------------------------------------------------------------------------|-------------------------------------------------------|----------------------------------------