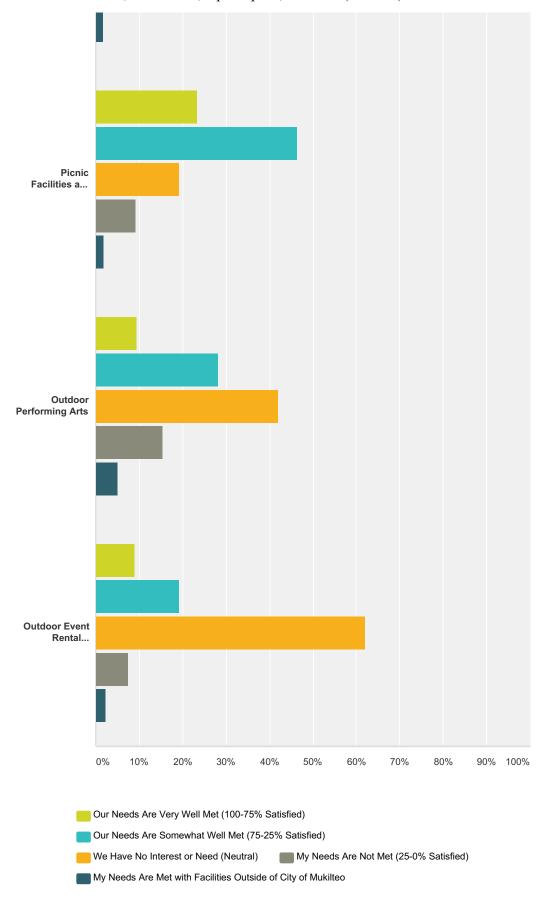

to take traffic off 525/Mukilteo Speedway                                                                                  | 5/8/2017 10:06 PM  |
| 36 | Trails/Family bike paths connecting the parks other trail systems (e.g. centennial trail). (                                                                                                   | 5/8/2017 8:42 PM   |
| 37 | Concerned about safety in gulches. Scared of the homeless people I've run into.                                                                                                                | 5/8/2017 5:32 PM   |

### Q11 Indicate how well the needs of YOU or YOUR HOUSEHOLD are being met for each of the PARK AMENITIES below.

Answered: 728 Skipped: 122





73 / 152

Parks, Recreation, Open Space, and Arts (PROSA) Plan



|                                          | Our Needs Are Very<br>Well Met (100-75%<br>Satisfied) | Our Needs Are<br>Somewhat Well Met (75-<br>25% Satisfied) | We Have No<br>Interest or Need<br>(Neutral) | My Needs Are Not<br>Met (25-0%<br>Satisfied) | My Needs Are Met with<br>Facilities Outside of City of<br>Mukilteo | Total |
|------------------------------------------|-------------------------------------------------------|-----------------------------------------------------------|---------------------------------------------|----------------------------------------------|--------------------------------------------------------------------|-------|
| Baseball<br>and Softball<br>Fields       | <b>7.01%</b> 48                                       | <b>10.80%</b> 74