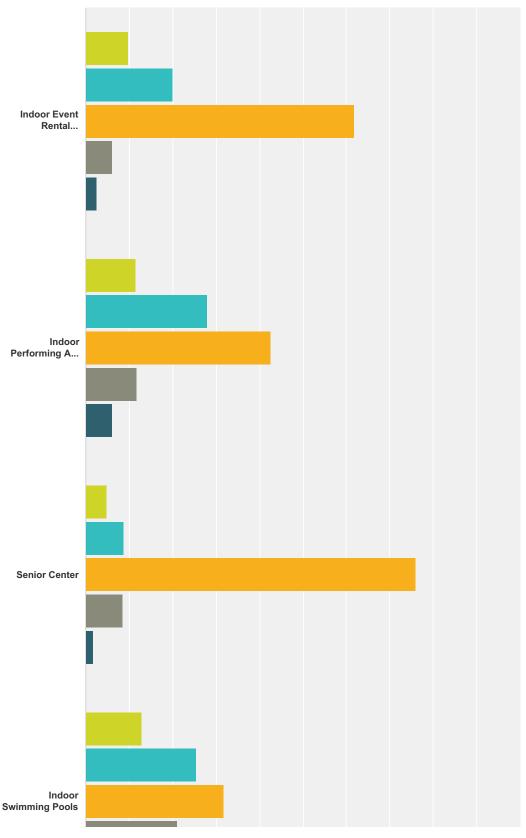

# Q1 Which neighborhood best represents where you live?

Answered: 850 Skipped: 0

| swer Choices                                                   | Responses |     |
|----------------------------------------------------------------|-----------|-----|
| North Mukilteo (Olympic View Middle School to the Waterfront)  | 25.88%    | 220 |
| Mid-Mukilteo (92nd St/Big Gulch to Olympic View Middle School) | 24.47%    | 208 |
| Harbour Pointe                                                 | 37.65%    | 320 |
| Beverly Park Road                                              | 5.29%     | 4   |
| City of Everett                                                | 1.88%     | 1   |
| Unincorporated Snohomish County                                | 3.53%     | 3   |
| Other (please specify)                                         | 1.29%     | 1   |
| al                                                             |           | 850 |