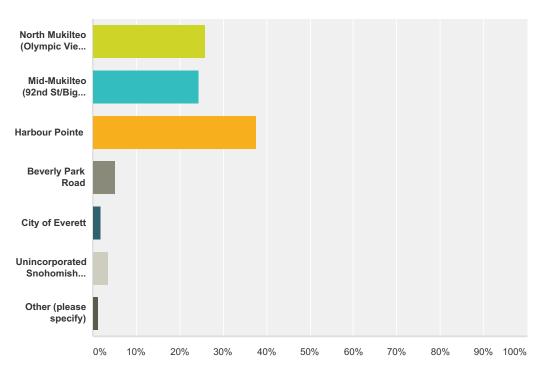

# Q1 Which neighborhood best represents where you live?

Answered: 850 Skipped: 0

| swer Choices                                                   | Responses |     |
|----------------------------------------------------------------|-----------|-----|
| North Mukilteo (Olympic View Middle School to the Waterfront)  | 25.88%    | 220 |
| Mid-Mukilteo (92nd St/Big Gulch to Olympic View Middle School) | 24.47%    | 208 |
| Harbour Pointe                                                 | 37.65%    | 320 |
| Beverly Park Road                                              | 5.29%     | 4   |
| City of Everett                                                | 1.88%     | 1   |
| Unincorporated Snohomish County                                | 3.53%     | 3   |
| Other (please specify)                                         | 1.29%     | 1   |
| al                                                             |           | 850 |