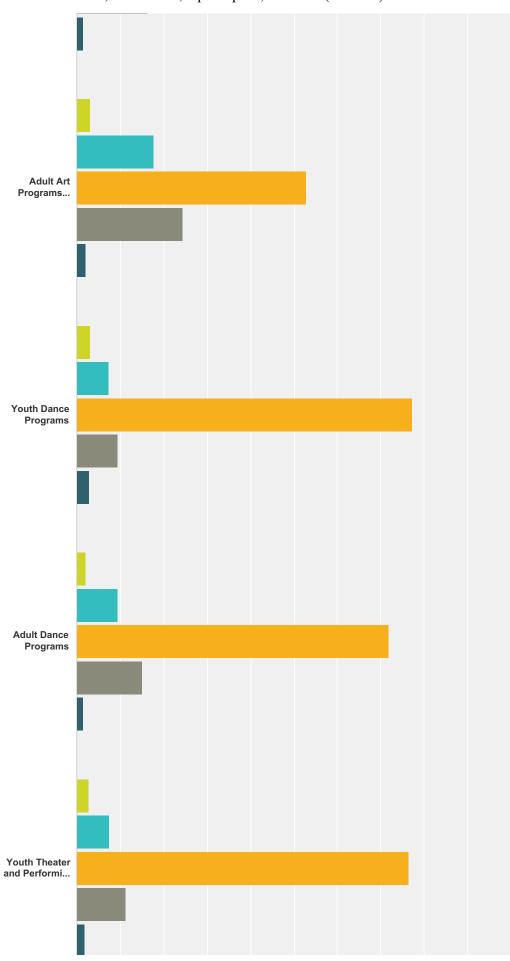

| 5/8/2017 8:15 PM   |
| 82 | Biking trails                                                                                                                                                                                                                                                                                                                                                                                                                             | 5/8/2017 6:45 PM   |

Q15 Please indicate if YOU or any member of YOUR HOUSEHOLD has a need for each of the recreational programs listed below by selecting how well your needs are being met.

Answered: 675 Skipped: 175









93 / 152





Our Needs AreVery Well Met(100-75% Satisfied)

Our Needs Are Somewhat Met(75-25% Satisfied)

Our Needs Are Not Met(25-0% Satisfied)

Our Needs Are By Programs Outside Mukilteo

|                                                                        | Our Needs AreVery<br>Well Met(100-75%<br>Satisfied) | Our Needs<br>Are Somewhat<br>Met(75-25% Satisfied) | We Have No<br>Interestor Need<br>(Neutral) | Our Needs Are<br>Not Met(25-0%<br>Satisfied) | Our Needs Are By<br>Programs Outside<br>Mukilteo | То |
|------------------------------------------------------------------------|-----------------------------------------------------|----------------------------------------------------|--------------------------------------------|----------------------------------------------|----