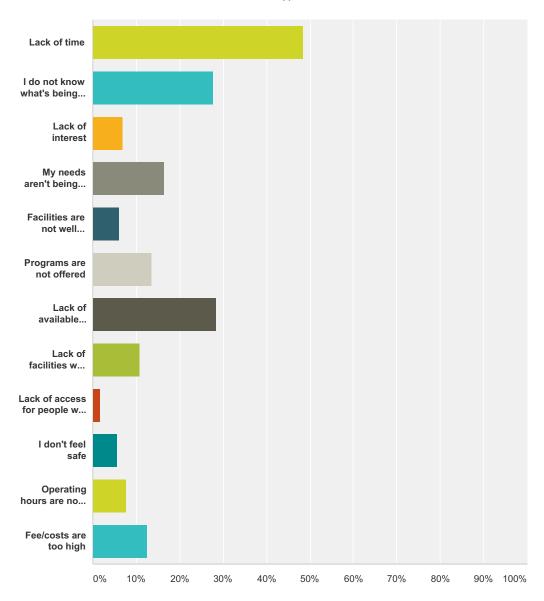

# Q1 Which neighborhood best represents where you live?

Answered: 850 Skipped: 0

| swer Choices                                                   | Responses |     |
|----------------------------------------------------------------|-----------|-----|
| North Mukilteo (Olympic View Middle School to the Waterfront)  | 25.88%    | 220 |
| Mid-Mukilteo (92nd St/Big Gulch to Olympic View Middle School) | 24.47%    | 208 |
| Harbour Pointe                                                 | 37.65%    | 320 |
| Beverly Park Road                                              | 5.29%     | 4   |
| City of Everett                                                | 1.88%     | 1   |
| Unincorporated Snohomish County                                | 3.53%     | 3   |
| Other (please specify)                                         | 1.29%     | 1   |
| al                                                             |           | 850 |