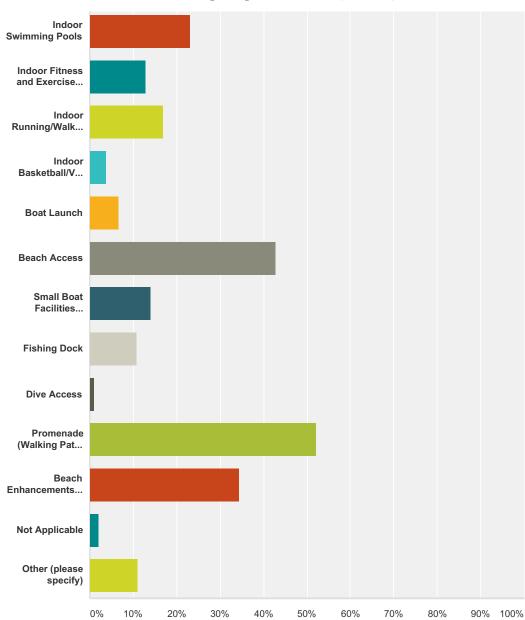

# Q1 Which neighborhood best represents where you live?

Answered: 850 Skipped: 0

| swer Choices                                                   | Responses |     |
|----------------------------------------------------------------|-----------|-----|
| North Mukilteo (Olympic View Middle School to the Waterfront)  | 25.88%    | 220 |
| Mid-Mukilteo (92nd St/Big Gulch to Olympic View Middle School) | 24.47%    | 208 |
| Harbour Pointe                                                 | 37.65%    | 320 |
| Beverly Park Road                                              | 5.29%     | 4   |
| City of Everett                                                | 1.88%     | 1   |
| Unincorporated Snohomish County                                | 3.53%     | 3   |
| Other (please specify)                                         | 1.29%     | 1   |
| al                                                             |           | 850 |