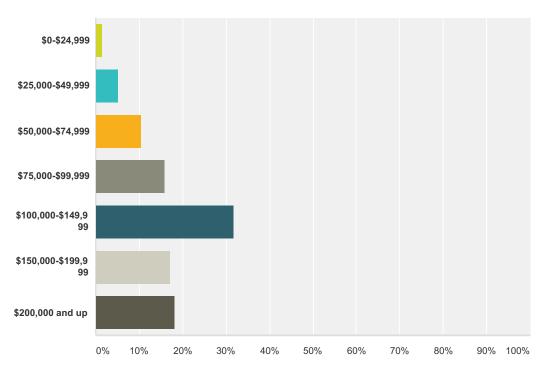

| 5/8/2017 5:38 PM |

### Q26 What is your approximate average household income?

Answered: 564 Skipped: 286



| Answer Choices      | Responses |     |
|---------------------|-----------|-----|
| \$0-\$24,999        | 1.42%     | 8   |
| \$25,000-\$49,999   | 5.14%     | 29  |
| \$50,000-\$74,999   | 10.46%    | 59  |
| \$75,000-\$99,999   | 15.78%    | 89  |
| \$100,000-\$149,999 | 31.74%    | 179 |
| \$150,000-\$199,999 | 17.20%    | 97  |
| \$200,000 and up    | 18.26%    | 103 |
| Total               |           | 564 |

## Q27 How do you describe your race/ethnicity?

Answered: 613 Skipped: 237



| Answer Choices                            | Responses |     |
|-------------------------------------------|-----------|-----|
| White                                     | 78.47%    | 481 |
| Asian                                     | 3.10%     | 19  |
| Two or More Races