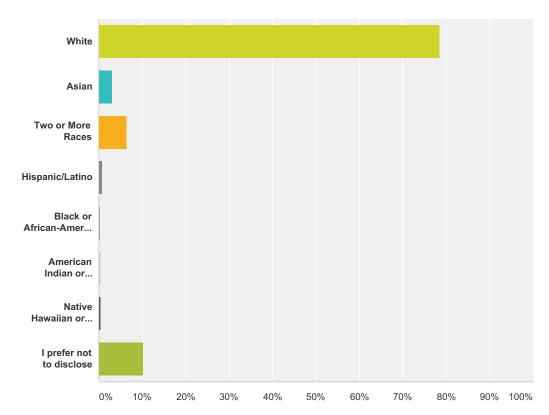

| 5/8/2017 5:38 PM |

### Q26 What is your approximate average household income?

Answered: 564 Skipped: 286



| Answer Choices      | Responses |     |
|---------------------|-----------|-----|
| \$0-\$24,999        | 1.42%     | 8   |
| \$25,000-\$49,999   | 5.14%     | 29  |
| \$50,000-\$74,999   | 10.46%    | 59  |
| \$75,000-\$99,999   | 15.78%    | 89  |
| \$100,000-\$149,999 | 31.74%    | 179 |
| \$150,000-\$199,999 | 17.20%    | 97  |
| \$200,000 and up    | 18.26%    | 103 |
| Total               |           | 564 |

## Q27 How do you describe your race/ethnicity?

Answered: 613 Skipped: 237



| Answer Choices                            | Responses |     |
|-------------------------------------------|-----------|-----|
| White                                     | 78.47%    | 481 |
| Asian                                     | 3.10%     | 19  |
| Two or More Races                         | 6.53%     | 40  |
| Hispanic/Latino                           | 0.82%     | 5   |
| Black or African-American                 | 0.16%     | 1   |
| American Indian or Alaskan Native         | 0.33%     | 2   |
| Native Hawaiian or other Pacific Islander | 0.33%     | 2   |
| I prefer not to disclose                  | 10.28%    | 63  |
| Total                                     |           | 613 |