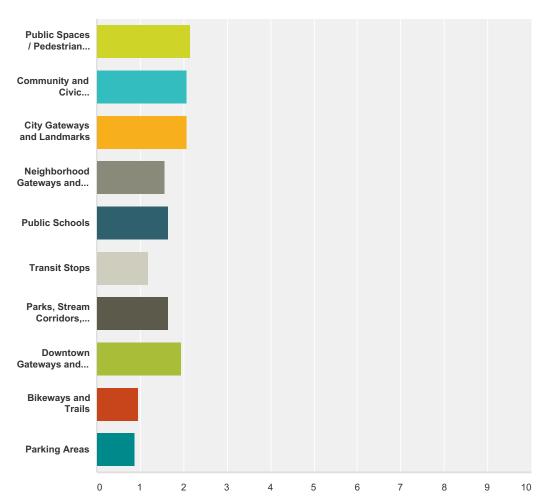

# Q1 Which neighborhood best represents where you live?

Answered: 850 Skipped: 0

| swer Choices                                                   | Responses |     |
|----------------------------------------------------------------|-----------|-----|
| North Mukilteo (Olympic View Middle School to the Waterfront)  | 25.88%    | 220 |
| Mid-Mukilteo (92nd St/Big Gulch to Olympic View Middle School) | 24.47%    | 208 |
| Harbour Pointe                                                 | 37.65%    | 320 |
| Beverly Park Road                                              | 5.29%     | 4   |
| City of Everett                                                | 1.88%     | 1   |
| Unincorporated Snohomish County                                | 3.53%     | 3   |
| Other (please specify)                                         | 1.29%     | 1   |
| al                                                             |           | 850 |