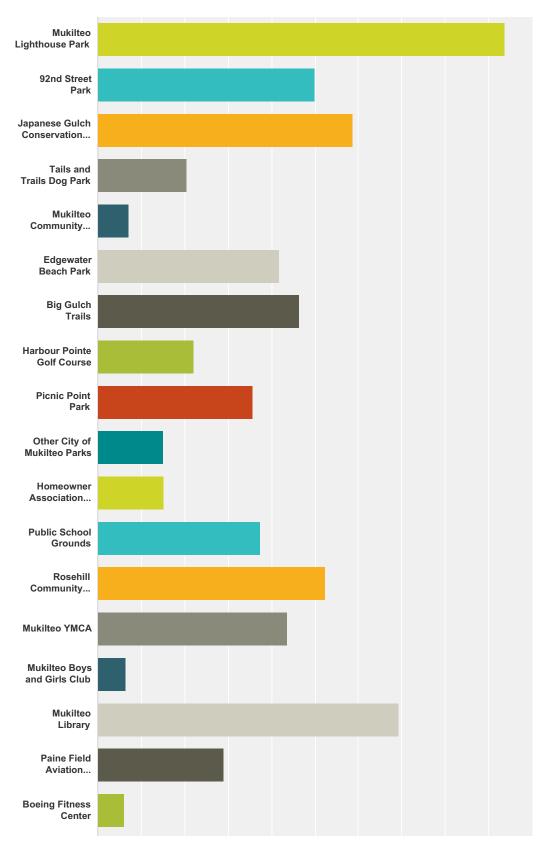

# Q1 Which neighborhood best represents where you live?

Answered: 850 Skipped: 0

| swer Choices                                                   | Responses |     |
|----------------------------------------------------------------|-----------|-----|
| North Mukilteo (Olympic View Middle School to the Waterfront)  | 25.88%    | 220 |
| Mid-Mukilteo (92nd St/Big Gulch to Olympic View Middle School) | 24.47%    | 208 |
| Harbour Pointe                                                 | 37.65%    | 320 |
| Beverly Park Road                                              | 5.29%     | 4   |
| City of Everett                                                | 1.88%     | 1   |
| Unincorporated Snohomish County                                | 3.53%     | 3   |
| Other (please specify)                                         | 1.29%     | 1   |
| al                                                             |           | 850 |