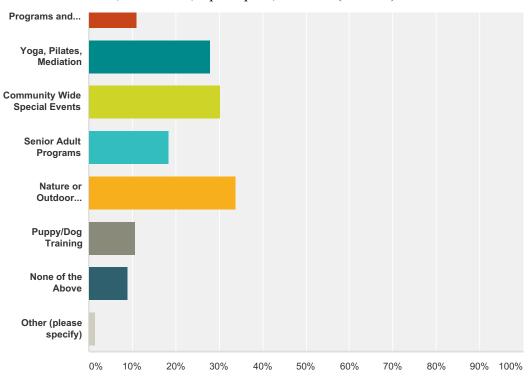

# Q1 Which neighborhood best represents where you live?

Answered: 850 Skipped: 0

| swer Choices                                                   | Responses |     |
|----------------------------------------------------------------|-----------|-----|
| North Mukilteo (Olympic View Middle School to the Waterfront)  | 25.88%    | 220 |
| Mid-Mukilteo (92nd St/Big Gulch to Olympic View Middle School) | 24.47%    | 208 |
| Harbour Pointe                                                 | 37.65%    | 320 |
| Beverly Park Road                                              | 5.29%     | 4   |
| City of Everett                                                | 1.88%     | 1   |
| Unincorporated Snohomish County                                | 3.53%     | 3   |
| Other (please specify)                                         | 1.29%     | 1   |
| al                                                             |           | 850 |