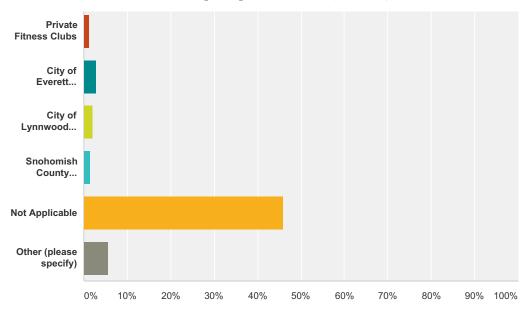

rks, forest service, other city/county parks and trail systems (urban, rural, natural)                                                                                                       | 5/8/2017 8:35 PM  |
| 38 | City of Edmonds parks                                                                                                                                                                                   | 5/8/2017 8:10 PM  |
|    |                                                                                                                                                                                                         |                   |

### Q8 For the youth (0-18) in your household, please check the FOUR most used parks or facilities:

Answered: 806 Skipped: 44





| ver Choices                                 | Responses |   |
|---------------------------------------------|-----------|---|
| Mukilteo Lighthouse Park                    | 42.56%    | 3 |
| 92nd Street Park                            | 18.98%    | 1 |
| Japanese Gulch Conservation Area (Trails)   | 10.67%    |   |
| Tails and Trails Dog Park                   | 2.48%     |   |
| Mukilteo Community Garden                   | 0.37%     |   |
| Edgewater Beach Park                        | 7.44%     |   |
| Big Gulch Trails                            | 9.43%     |   |
| Harbour Pointe Golf Course                  | 1.99%     |   |
| Picnic Point Park                           | 8.19%     |   |
| Other City of Mukilteo Parks                | 2.11%     |   |
| Homeowner Association Parks