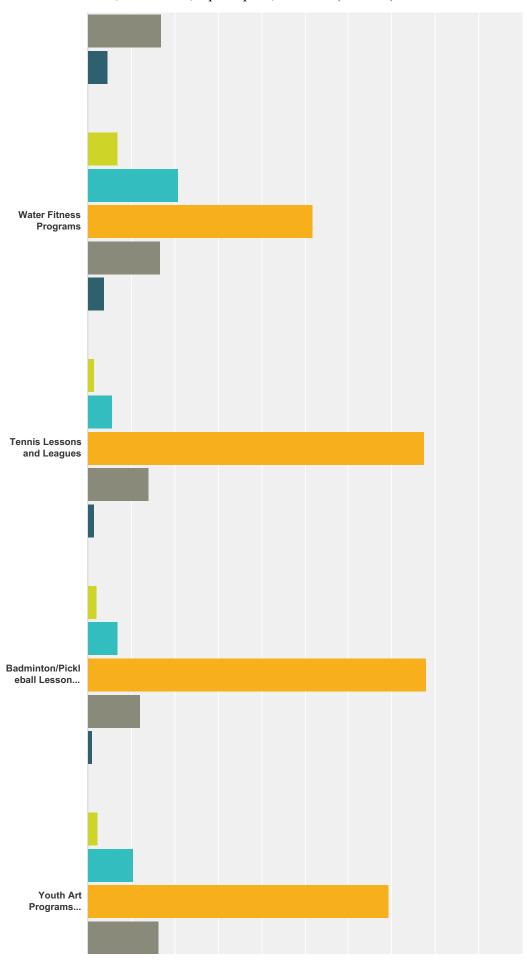

| 5/8/2017 8:15 PM   |
| 82 | Biking trails                                                                                                                                                                                                                                                                                                                                                                                                                             | 5/8/2017 6:45 PM   |

Q15 Please indicate if YOU or any member of YOUR HOUSEHOLD has a need for each of the recreational programs listed below by selecting how well your needs are being met.

Answered: 675 Skipped: 175









93 / 152





Our Needs AreVery Well Met(100-75% Satisfied)

Our Needs Are Somewhat Met(75-25% Satisfied)

Our Needs Are Not Met(25-0% Satisfied)

Our Needs Are By Programs Outside Mukilteo

|                                                                        | Our Needs AreVery<br>Well Met(100-75%<br>Satisfied) | Our Needs<br>Are Somewhat<br>Met(75-25% Satisfied) | We Have No<br>Interestor Need<br>(Neutral) | Our Needs Are<br>Not Met(25-0%<br>Satisfied) | Our Needs Are By<br>Programs Outside<br>Mukilteo | То |
|------------------------------------------------------------------------|-----------------------------------------------------|----------------------------------------------------|--------------------------------------------|----------------------------------------------|--