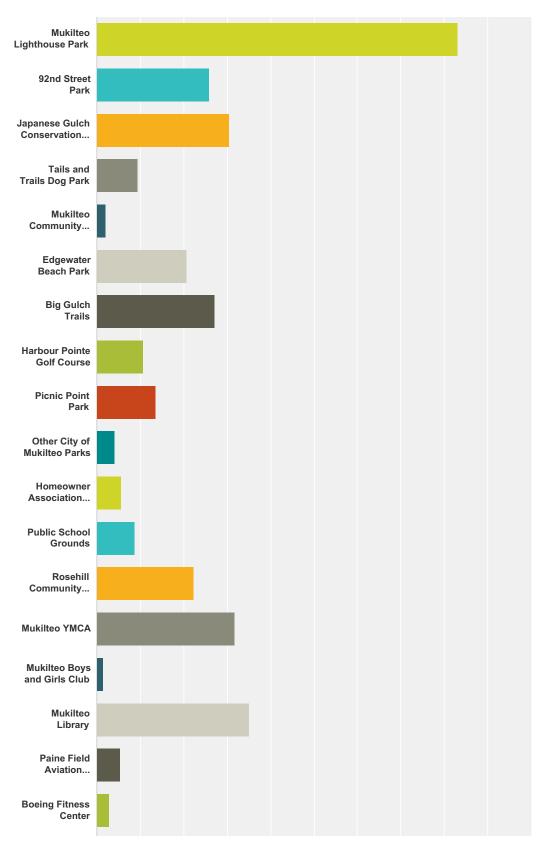

| 5/9/2017 4:51 AM  |
| 38 | Mukilteo launch ramp               | 5/8/2017 10:50 PM |
| 39 | Na                                 | 5/8/2017 10:20 PM |
| 40 | State parks                        | 5/8/2017 9:56 PM  |
| 41 | No youth I've at our house         | 5/8/2017 9:33 PM  |
| 42 | No youth                           | 5/8/2017 8:54 PM  |
| 43 | I don't have youth in my household | 5/8/2017 8:51 PM  |
| 44 | Paine Field Park                   | 5/8/2017 8:14 PM  |
| 45 | Forest park                        | 5/8/2017 8:10 PM  |
| 46 | no children                        | 5/8/2017 5:07 PM  |
|    |                                    |                   |

### Q9 For the adults (19+) in your household, please check the FOUR most used parks or facilities:

Answered: 806 Skipped: 44





| ver Choices                                 | Responses |    |
|---------------------------------------------|-----------|----|
| Mukilteo Lighthouse Park                    | 83.00%    | 60 |
| 92nd Street Park                            | 25.81%    | 2  |
| Japanese Gulch Conservation Area (Trails)   | 30.40%    | 24 |
| Tails and Trails Dog Park                   | 9.31%     |    |
| Mukilteo Community Garden                   | 2.11%     |    |
| Edgewater Beach Park                        | 20.72%    | 1  |
| Big Gulch Trails                            | 27.05%    | 2  |
| Harbour Pointe Golf Course                  | 10.55%    |    |
| Picnic Point Park                           | 13.52%    | 1  |
| Other City of Mukilteo Parks                | 4.22%     |    |
| Homeowner Asso