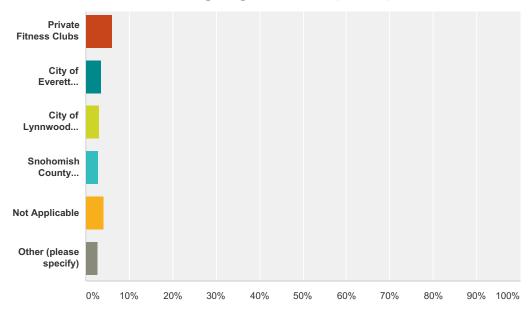

# Q1 Which neighborhood best represents where you live?

Answered: 850 Skipped: 0

| swer Choices                                                   | Responses |     |
|----------------------------------------------------------------|-----------|-----|
| North Mukilteo (Olympic View Middle School to the Waterfront)  | 25.88%    | 220 |
| Mid-Mukilteo (92nd St/Big Gulch to Olympic View Middle School) | 24.47%    | 208 |
| Harbour Pointe                                                 | 37.65%    | 320 |
| Beverly Park Road                                              | 5.29%     | 4   |
| City of Everett                                                | 1.88%     | 1   |
| Unincorporated Snohomish County                                | 3.53%     | 3   |
| Other (please specify)                                         | 1.29%     | 1   |
| al                                                             |           | 850 |