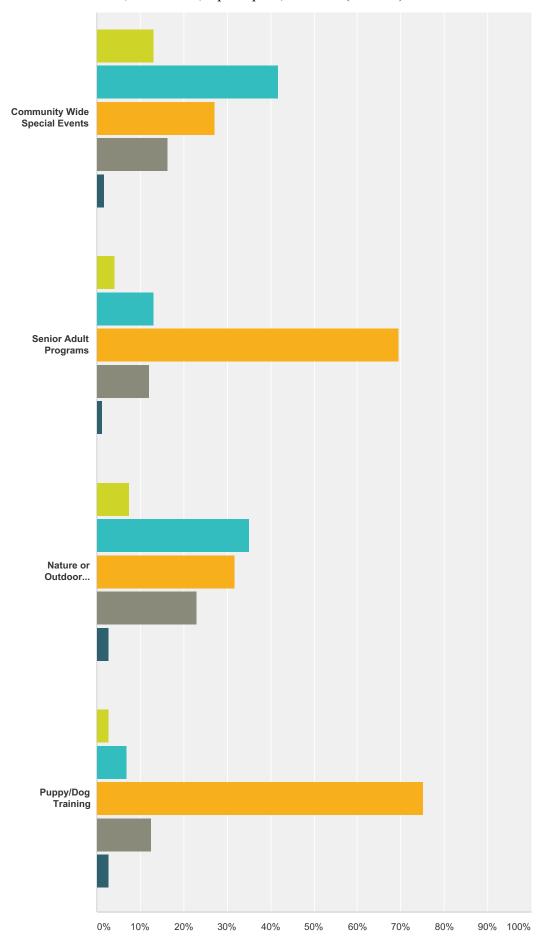

# Q1 Which neighborhood best represents where you live?

Answered: 850 Skipped: 0

| swer Choices                                                   | Responses |     |
|----------------------------------------------------------------|-----------|-----|
| North Mukilteo (Olympic View Middle School to the Waterfront)  | 25.88%    | 220 |
| Mid-Mukilteo (92nd St/Big Gulch to Olympic View Middle School) | 24.47%    | 208 |
| Harbour Pointe                                                 | 37.65%    | 320 |
| Beverly Park Road                                              | 5.29%     | 4   |
| City of Everett                                                | 1.88%     | 1   |
| Unincorporated Snohomish County                                | 3.53%     | 3   |
| Other (please specify)                                         | 1.29%     | 1   |
| al                                                             |           | 850 |