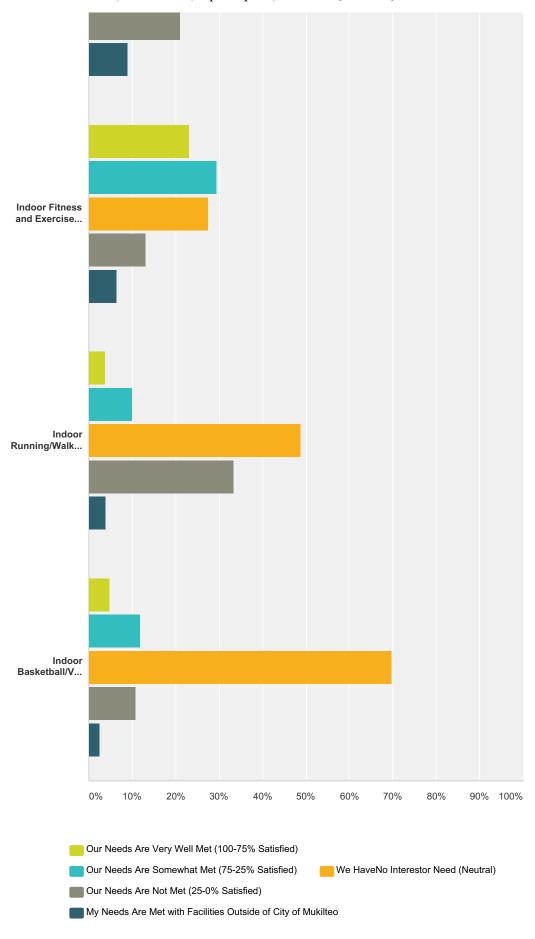

# Q1 Which neighborhood best represents where you live?

Answered: 850 Skipped: 0

| swer Choices                                                   | Responses |     |
|----------------------------------------------------------------|-----------|-----|
| North Mukilteo (Olympic View Middle School to the Waterfront)  | 25.88%    | 220 |
| Mid-Mukilteo (92nd St/Big Gulch to Olympic View Middle School) | 24.47%    | 208 |
| Harbour Pointe                                                 | 37.65%    | 320 |
| Beverly Park Road                                              | 5.29%     | 4   |
| City of Everett                                                | 1.88%     | 1   |
| Unincorporated Snohomish County                                | 3.53%     | 3   |
| Other (please specify)                                         | 1.29%     | 1   |
| al                                                             |           | 850 |