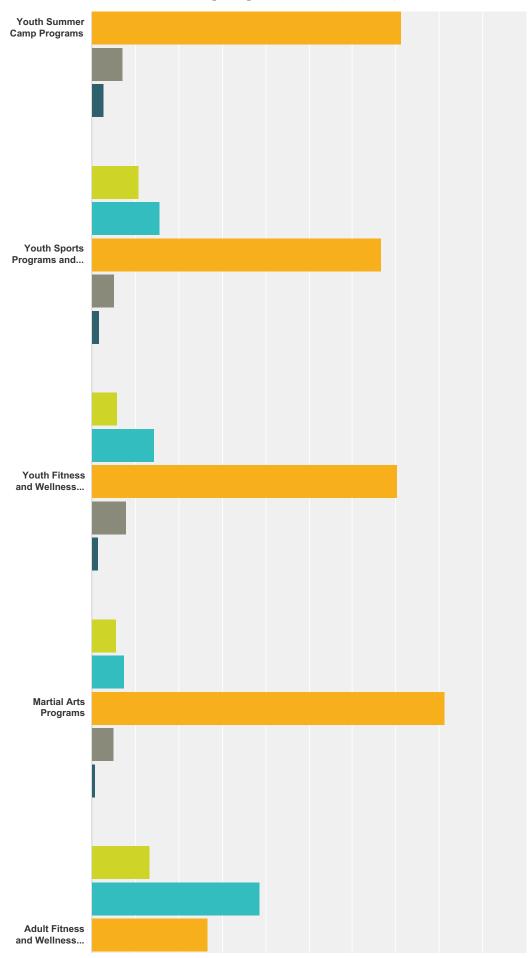

| 5/8/2017 8:15 PM   |
| 82 | Biking trails                                                                                                                                                                                                                                                                                                                                                                                                                             | 5/8/2017 6:45 PM   |

Q15 Please indicate if YOU or any member of YOUR HOUSEHOLD has a need for each of the recreational programs listed below by selecting how well your needs are being met.

Answered: 675 Skipped: 175









93 / 152





Our Needs AreVery Well Met(100-75% Satisfied)

Our Needs Are Somewhat Met(75-25% Satisfied)

Our Needs Are Not Met(25-0% Satisfied)

Our Needs Are By Programs Outside Mukilteo

|                                                                        | Our Needs AreVery<br>Well Met(100-75%<br>Satisfied) | Our Needs<br>Are Somewhat<br>Met(75-25% Satisfied) | We Have No<br>Interestor Need<br>(Neutral) | Our Needs Are<br>Not Met(25-0%<br>Satisfied) | Our Needs Are By<br>Programs Outside<br>Mukilteo | То |
|------------------------------------------------------------------------|-----------------------------------------------------|----------------------------------------------------|--------------------------------------------|----------------------------------------------|