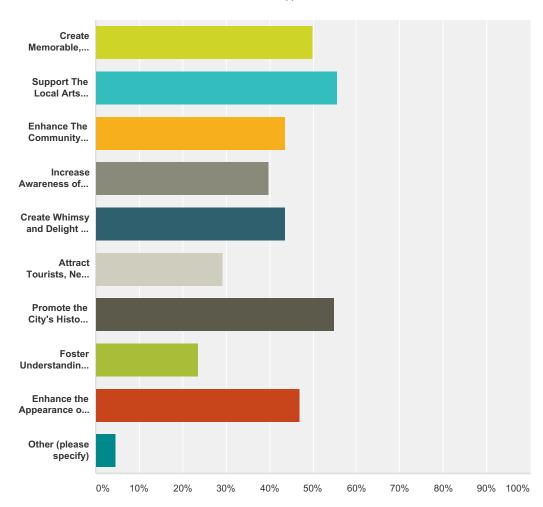

# Q1 Which neighborhood best represents where you live?

Answered: 850 Skipped: 0

| swer Choices                                                   | Responses |     |
|----------------------------------------------------------------|-----------|-----|
| North Mukilteo (Olympic View Middle School to the Waterfront)  | 25.88%    | 220 |
| Mid-Mukilteo (92nd St/Big Gulch to Olympic View Middle School) | 24.47%    | 208 |
| Harbour Pointe                                                 | 37.65%    | 320 |
| Beverly Park Road                                              | 5.29%     | 4   |
| City of Everett                                                | 1.88%     | 1   |
| Unincorporated Snohomish County                                | 3.53%     | 3   |
| Other (please specify)                                         | 1.29%     | 1   |
| al                                                             |           | 850 |