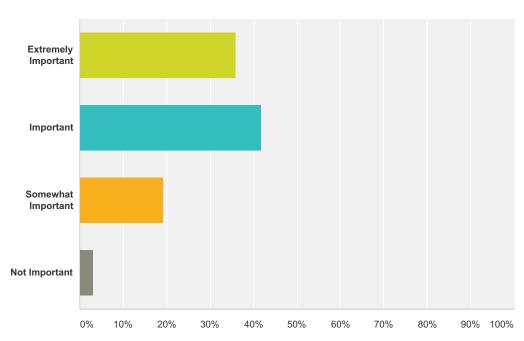

# Q1 Which neighborhood best represents where you live?

Answered: 850 Skipped: 0

| swer Choices                                                   | Responses |     |
|----------------------------------------------------------------|-----------|-----|
| North Mukilteo (Olympic View Middle School to the Waterfront)  | 25.88%    | 220 |
| Mid-Mukilteo (92nd St/Big Gulch to Olympic View Middle School) | 24.47%    | 208 |
| Harbour Pointe                                                 | 37.65%    | 320 |
| Beverly Park Road                                              | 5.29%     | 4   |
| City of Everett                                                | 1.88%     | 1   |
| Unincorporated Snohomish County                                | 3.53%     | 3   |
| Other (please specify)                                         | 1.29%     | 1   |
| al                                                             |           | 850 |