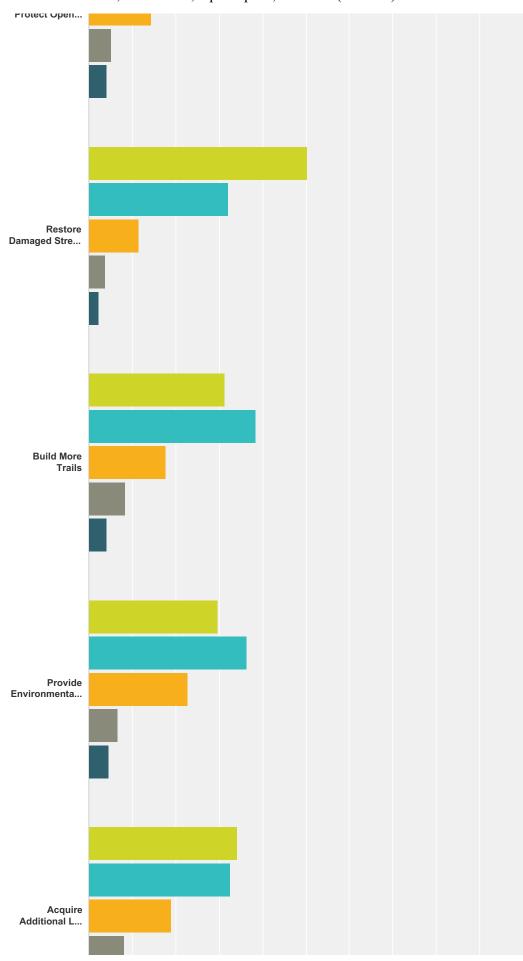

17 3:23 PM  |
| 5  | Walking to the lighthouse, but there aren't sidewalks the entire way.    | 5/11/2017 7:08 PM  |
| 6  | Cycling or Hobby programs would be desirable.                            | 5/10/2017 11:16 AM |
| 7  | Toddler swim lessons & activities                                        | 5/9/2017 7:47 AM   |
| 8  | Learn to mtn bike, new to hiking, camping                                | 5/8/2017 11:37 PM  |
| 9  | Kids mountain biking training (sweetlines, etc), ropes courses, climbing | 5/8/2017 10:37 PM  |
| 10 | Youth Yoga, Pilates                                                      | 5/8/2017 8:19 PM   |

# Q17 From your perspective, how important to you are each of the following priorities for outdoor recreation and conservation efforts?

Answered: 671 Skipped: 179





102 / 152



|                                                               | Most<br>Important | Somewhat<br>Important | Neutral | Less<br>Important | Not<br>Important | Tota |
|---------------------------------------------------------------|-------------------|-----------------------|---------|-------------------|------------------|------|
| Protect Wildlife and Fish Habitat                             | 61.05%            | 30.68%                | 5.41%   | 1.50%             | 1.35%            |      |
|                                                               | 406               | 204                   | 36      | 10                | 9                | 66   |
| Maintain Existing Park and Recreation Areas                   | 70.68%            | 26.17%                | 2.56%   | 0