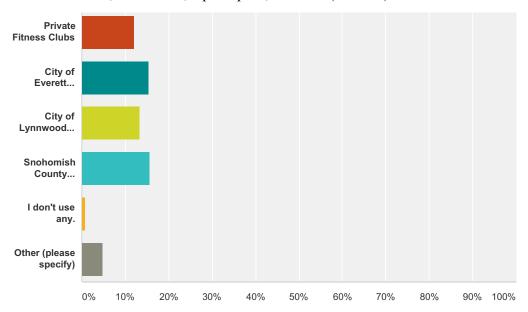

The only thing that impacted me recently is that family friends had to relocate their wedding from the lighthouse because of the parking cost. Too much to expect all those invited to pay. | 5/8/2017 5:27 PM |
|-----|---------------------------------------------------------------------------------------------------------------------------------------------------------------------------------------------|------------------|
| 130 | Weather related for outdoor facilities                                                                                                                                                      | 5/8/2017 4:42 PM |

### Q7 From the following list, please check ALL of the parks and facilities you or members of your household currently use:

Answered: 806 Skipped: 44





| wer Choices                                 | Responses |    |
|---------------------------------------------|-----------|----|
| Mukilteo Lighthouse Park                    | 93.80%    | 75 |
| 92nd Street Park                            | 50.00%    | 40 |
| Japanese Gulch Conservation Area (Trails)   | 58.56%    | 4  |
| Tails and Trails Dog Park                   | 20.47%    | 16 |
| Mukilteo Community Garden                   | 7.07%     |    |
| Edgewater Beach Park                        | 41.69%    | 3  |
| Big Gulch Trails                            | 46.40%    | 3  |
| Harbour Pointe Golf Course                  | 22.08%    | 1  |
| Picnic Point Park                           | 35.73%    | 2  |
| Other City of Mukilteo Parks                | 15.01%    | 1  |
| Homeowner Associ