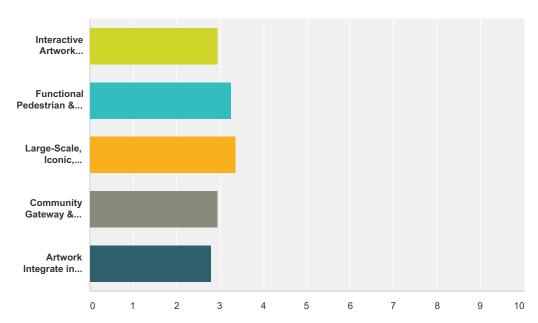

# Q1 Which neighborhood best represents where you live?

Answered: 850 Skipped: 0

| swer Choices                                                   | Responses |     |
|----------------------------------------------------------------|-----------|-----|
| North Mukilteo (Olympic View Middle School to the Waterfront)  | 25.88%    | 220 |
| Mid-Mukilteo (92nd St/Big Gulch to Olympic View Middle School) | 24.47%    | 208 |
| Harbour Pointe                                                 | 37.65%    | 320 |
| Beverly Park Road                                              | 5.29%     | 4   |
| City of Everett                                                | 1.88%     | 1   |
| Unincorporated Snohomish County                                | 3.53%     | 3   |
| Other (please specify)                                         | 1.29%     | 1   |
| al                                                             |           | 850 |