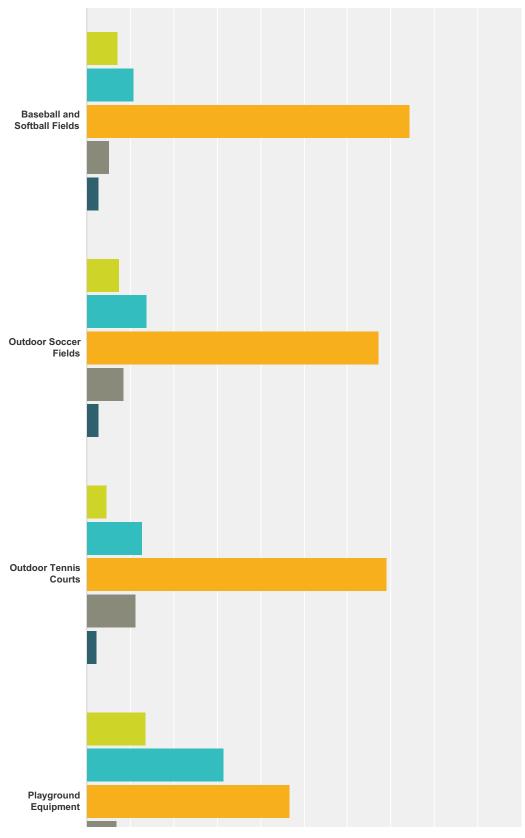

Japanese Gulch should be a freeway for ferry commuters from Whidbey to take traffic off 525/Mukilteo Speedway                                                                                  | 5/8/2017 10:06 PM  |
| 36 | Trails/Family bike paths connecting the parks other trail systems (e.g. centennial trail). (                                                                                                   | 5/8/2017 8:42 PM   |
| 37 | Concerned about safety in gulches. Scared of the homeless people I've run into.                                                                                                                | 5/8/2017 5:32 PM   |

### Q11 Indicate how well the needs of YOU or YOUR HOUSEHOLD are being met for each of the PARK AMENITIES below.

Answered: 728 Skipped: 122





73 / 152

Parks, Recreation, Open Space, and Arts (PROSA) Plan



|                                          | Our Needs Are Very<br>Well Met (100-75%<br>Satisfied) | Our Needs Are<br>Somewhat Well Met (75-<br>25% Satisfied) | We Have No<br>Interest or Need<br>(Neutral) | My Needs Are Not<br>Met (25-0%<br>Satisfied) | My Needs Are Met with<br>Facilities Outside of City of<br>Mukilteo | Total |
|------------------------------------------|-------------------------------------------------------|-----------------------------------------------------------|---------------------------------------------|----------------------------------------------|--------------------------------------------------------------------|-------|
| Baseball<br>and Softball<br>Fields       | <b>7.01%</b> 48