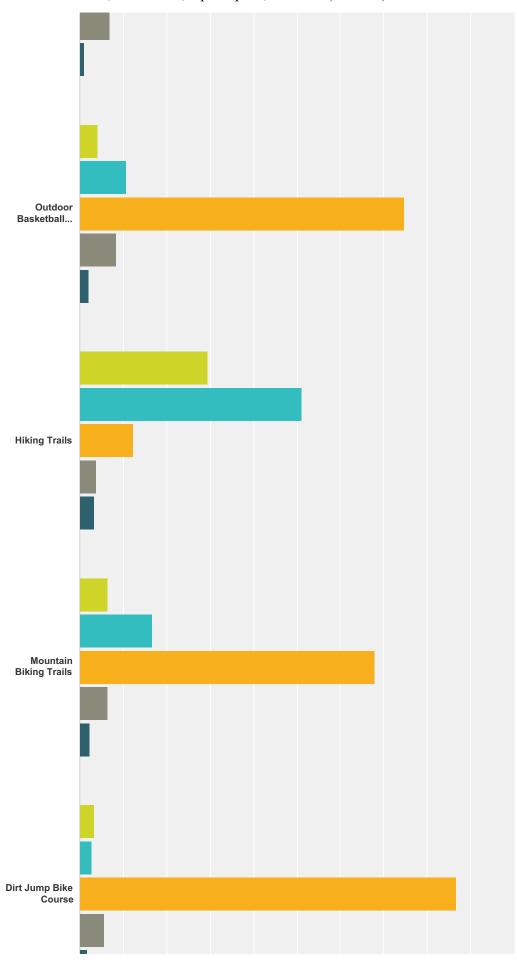

apanese Gulch should be a freeway for ferry commuters from Whidbey to take traffic off 525/Mukilteo Speedway                                                                                  | 5/8/2017 10:06 PM  |
| 36 | Trails/Family bike paths connecting the parks other trail systems (e.g. centennial trail). (                                                                                                   | 5/8/2017 8:42 PM   |
| 37 | Concerned about safety in gulches. Scared of the homeless people I've run into.                                                                                                                | 5/8/2017 5:32 PM   |

### Q11 Indicate how well the needs of YOU or YOUR HOUSEHOLD are being met for each of the PARK AMENITIES below.

Answered: 728 Skipped: 122





73 / 152

Parks, Recreation, Open Space, and Arts (PROSA) Plan



|                                          | Our Needs Are Very<br>Well Met (100-75%<br>Satisfied) | Our Needs Are<br>Somewhat Well Met (75-<br>25% Satisfied) | We Have No<br>Interest or Need<br>(Neutral) | My Needs Are Not<br>Met (25-0%<br>Satisfied) | My Needs Are Met with<br>Facilities Outside of City of<br>Mukilteo | Total |
|------------------------------------------|-------------------------------------------------------|-----------------------------------------------------------|---------------------------------------------|----------------------------------------------|--------------------------------------------------------------------|-------|
| Baseball<br>and Softball<br>Fields       | <b>7.01%</b> 48