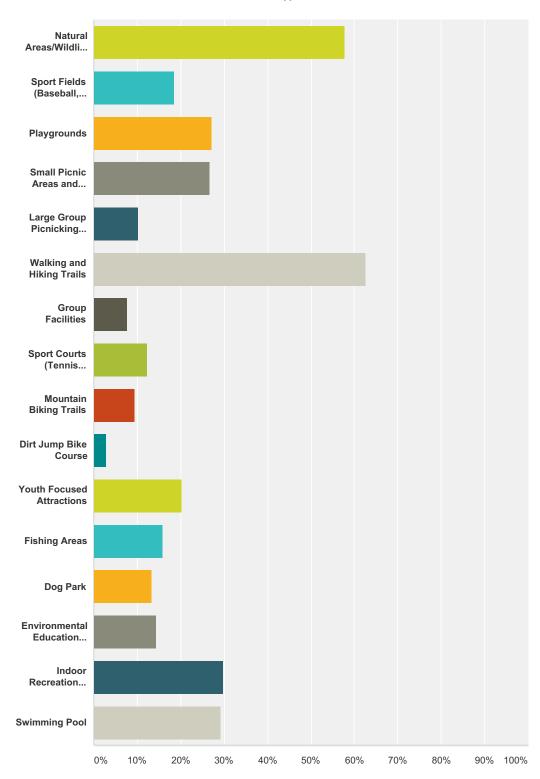

lities (Galleries and Exhibits) | 15.22% | 19.55% | 21.11% | 17.13% | 26.99% |       |       |
|                                                                                 | 88     | 113    | 122    | 99     | 156    | 578   | 2.7   |

# Q22 Do you think the City should explore additional funding of parks, open spaces and recreation facilities if significant needs and effective project proposals are identified?

Answered: 643 Skipped: 207



| Answer Choices | Responses |     |
|----------------|-----------|-----|
| Yes            | 66.72%    | 429 |
| No             | 14.46%    | 93  |
| Don't Know     | 18.82%    | 121 |
| Total          |           | 643 |

## Q23 What FOUR facility improvements would you most support increased funding for in Mukilteo?

Answered: 653 Skipped: 197



Answer Choices Responses

| Natural Areas/Wildlife Habitats                 | 57.89% |  |
|-------------------------------------------------|--------|--|
| Sport Fields (Baseball, Softball, Soccer, etc.) | 18.68% |  |
| Playgrounds                                     | 27.11% |  |
| Small Picnic Areas and Shelters                 | 26.65% |  |
| Large Group Picnicking Areas                    | 10.26% |  |
| Walking and Hiking Trails                       | 62.63% |  |
| Group Facilities                                | 7.81%  |  |
| Sport Courts (Tennis Basketball, etc.)          | 12.40% |  |
| Mountain Biking Trails                          | 9.34%  |  |
| Dirt Jump Bike Course                           | 2.91%  |  |
| Youth Focused Attractions                       | 20.21% |  |
| Fi