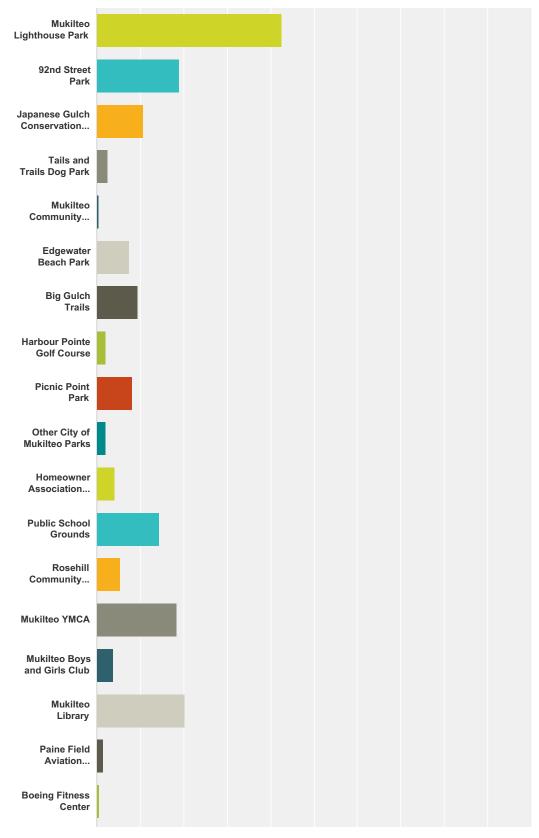

parks, forest service, other city/county parks and trail systems (urban, rural, natural)                                                                                                       | 5/8/2017 8:35 PM  |
| 38 | City of Edmonds parks                                                                                                                                                                                   | 5/8/2017 8:10 PM  |
|    |                                                                                                                                                                                                         |                   |

### Q8 For the youth (0-18) in your household, please check the FOUR most used parks or facilities:

Answered: 806 Skipped: 44





| ver Choices                                 | Responses |   |
|---------------------------------------------|-----------|---|
| Mukilteo Lighthouse Park                    | 42.56%    | 3 |
| 92nd Street Park                            | 18.98%    | 1 |
| Japanese Gulch Conservation Area (Trails)   | 10.67%    |   |
| Tails and Trails Dog Park                   | 2.48%     |   |
| Mukilteo Community Garden                   | 0.37%     |   |
| Edgewater Beach Park                        | 7.44%     |   |
| Big Gulch Trails                            | 9.43%     |   |
| Harbour Pointe Golf Course                  | 1.99%     |   |
| Picnic Point Park                           | 8.19%     |   |
| Other City of Mukilteo Parks                | 2.11%     |   |
| Homeowner Association Park