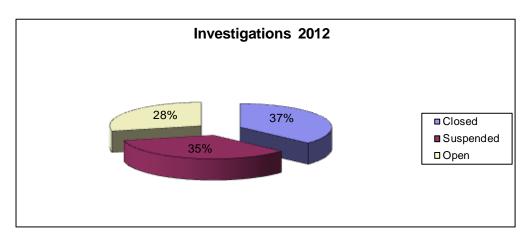

Eighty-three cases were still being worked on in investigations that had been held over from 2011. 162 cases were assigned out for investigation during 2012. Of the total 245 cases worked on in 2012, 90 were closed by either

arrest,
referral to
prosecution,
or due to
extenuating
circumstance
s such as
victims
failing to
cooperate or

the reported crime did not occur. 85 cases were placed in a suspended status with no additional leads to follow, and 70 cases were held over for further investigation in 2013.