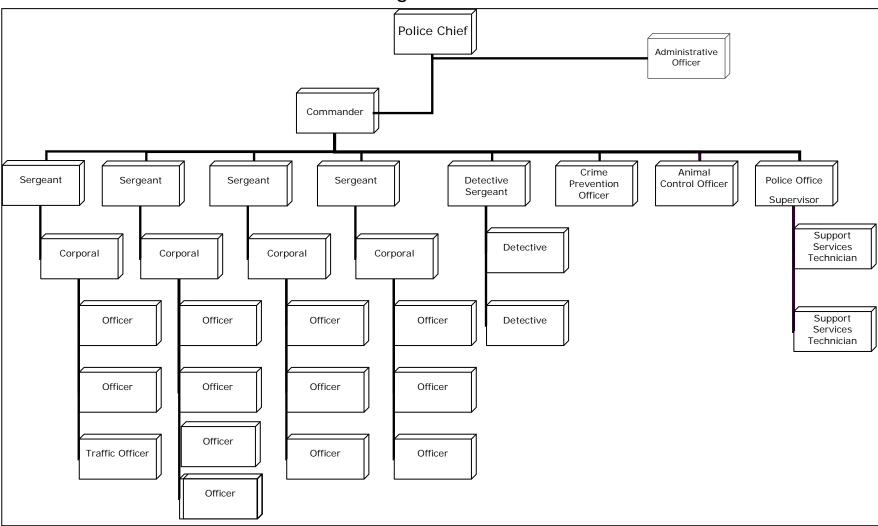

The Organizational Chart for the Police Department is attached as A-1.

# 2012 Organizational Chart