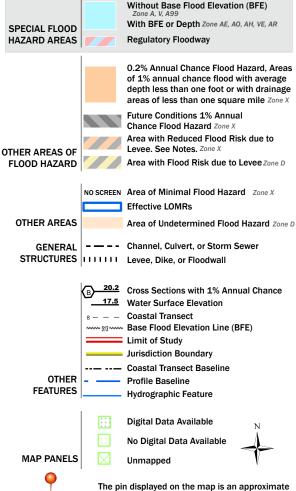

## Legend

SEE FIS REPORT FOR DETAILED LEGEND AND INDEX MAP FOR FIRM PANEL LAYOUT

This map complies with FEMA's standards for the use of digital flood maps if it is not void as described below. The basemap shown complies with FEMA's basemap accuracy standards