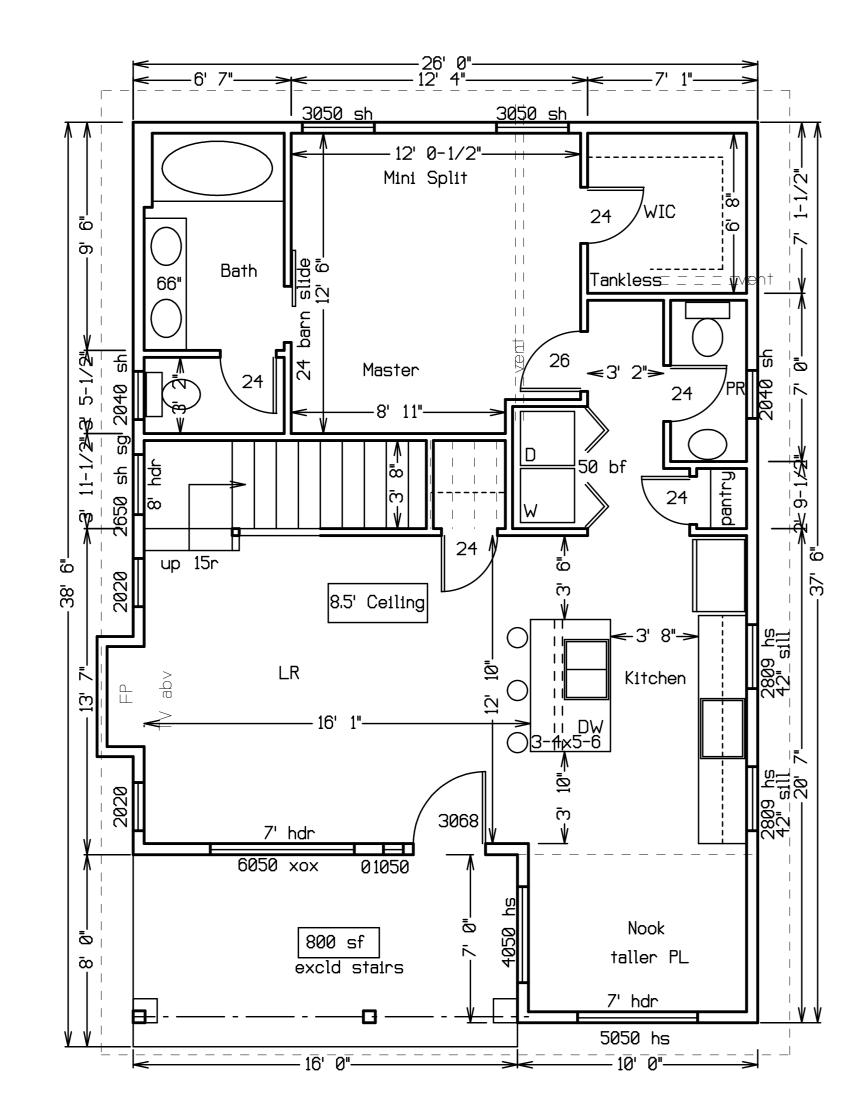

## Received by Email

2022-01-12

7' hdr 2020

2020

2020

MIETZNER HOMES
C&C Cottages - Unit
2 STORY COTTAGE

REVISIONS

FIRST FLOOR

397 SF

excl stairs

-24' 11-1/2"-6050 X0X

access

8' plate vaulted

FIRST FLOOR

2

of