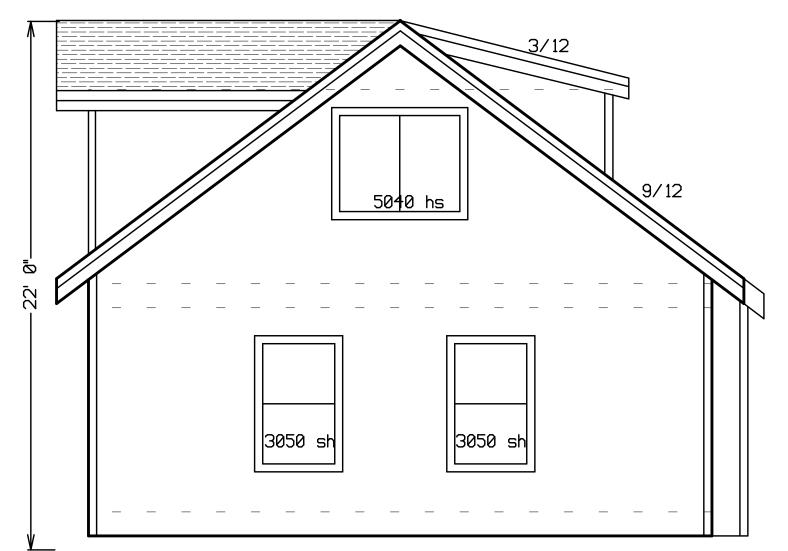

SECOND FLOOR

2 ELEVATIONS 1/4"=1'-0" - Sheet # dpw - 12/17/2021

MIETZNER HOMES

C&C Cottages - Unit 2

2 STORY COTTAGE

SECOND FLOOR

FIRST FLOOR

cc2.fcd

FIRST FLOOR

SECOND FLOOR

REAR

2020

7' hdr

LEFT

RIGHT

Vaulted