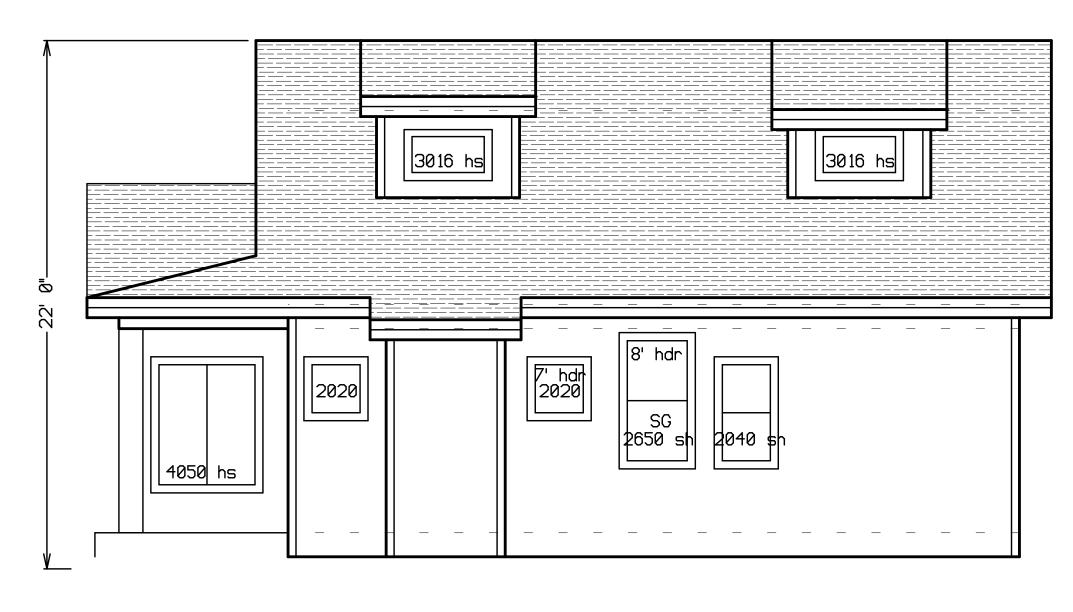

S 1/4"=1'-0" - Sheet # dpw - 12/17/2021

MIETZNER HOMES

C&C Cottages - Unit 2

2 STORY COTTAGE

























SECOND FLOOR



FIRST FLOOR



cc2.fcd















MIETZNER HOMES C&C Cottages - L 2 STORY COTTAGE

cc3.fcd



33×41

FIRST FLOOR



SECOND FLOOR

















REVISIONS

PLAN VIEWS 1/4"=1'-0" - 9 dpw - 12/17

MIETZNER HOMES C&C Cottages - L 2 STORY COTTAGE





FIRST FLOOR



SECOND FLOOR















REAR

2020

7' hdr



LEFT



RIGHT









Vaulted

397 SF

excl stairs

-24' 11-1/2"-6050 X0X

access

8' plate vaulted





FIRST FLOOR



2

of

ELEVATIONS 1/4"=1'-0" - Sheet ‡ dpw - 12/17/2021









MIETZNER HOMES

C&C Cottages - Unit 5
2 STORY COTTAGE





 $\sim$ 

MIETZNER HOMES C&C Cottages – L 2 STORY COTTAGE









SECOND FLOOR



FIRST FLOOR



















SECOND FLOOR



FIRST FLOOR