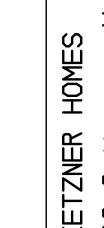

397 SF

excl stairs

-24' 11-1/2"-6050 X0X

access

8' plate vaulted

FIRST FLOOR

2

of