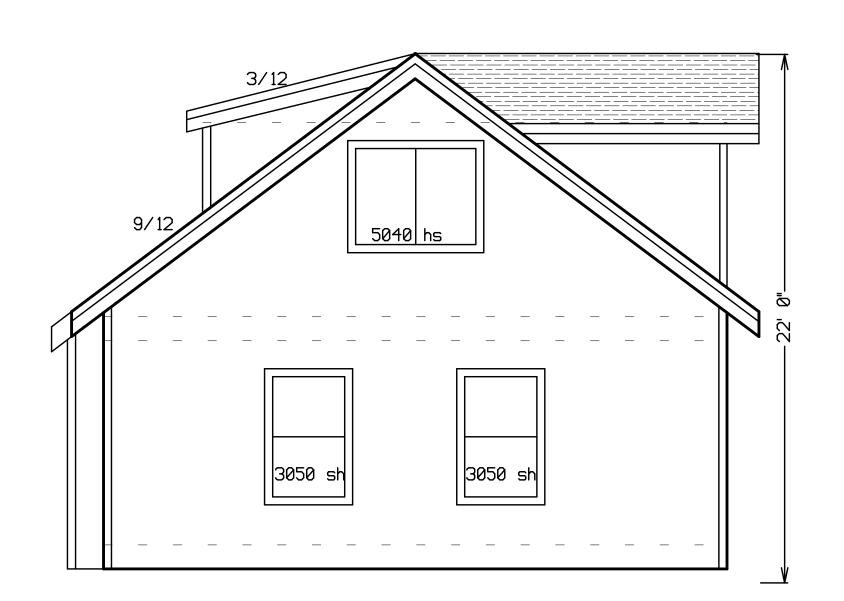

ELEVATIONS 1/4"=1'-0" - Sheet ‡ dpw - 12/17/2021

MIETZNER HOMES

C&C Cottages - Unit 5
2 STORY COTTAGE

 $\sim$ 

MIETZNER HOMES C&C Cottages – L 2 STORY COTTAGE

SECOND FLOOR

FIRST FLOOR

SECOND FLOOR