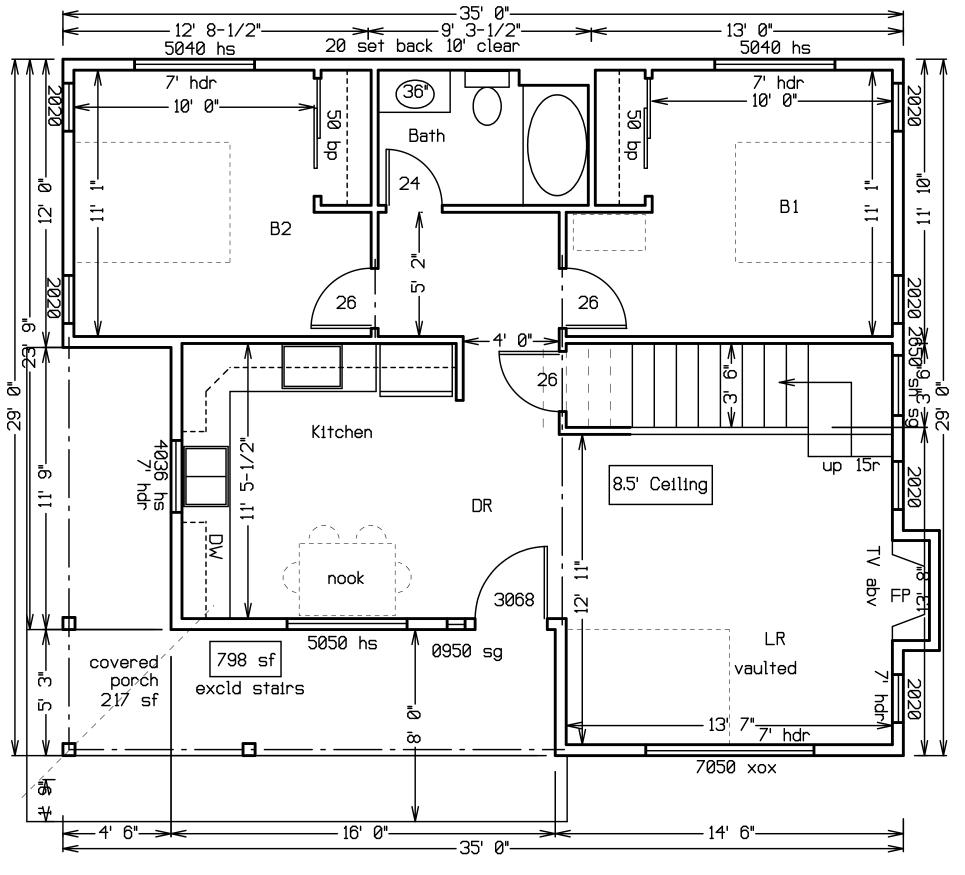

## Received by Email

2022-01-12







7' hdr 2020

2020



2020

MIETZNER HOMES
C&C Cottages - Unit
2 STORY COTTAGE

REVISIONS





FIRST FLOOR



SECOND FLOOR



2 ELEVATIONS 1/4"=1'-0" - Sheet # dpw - 12/17/2021

MIETZNER HOMES

C&C Cottages - Unit 2

2 STORY COTTAGE

























SECOND FLOOR



FIRST FLOOR



cc2.fcd















MIETZNER HOMES C&C Cottages - L 2 STORY COTTAGE

cc3.fcd



33×41

FIRST FLOOR



SECOND FLOOR

















REVISIONS

PLAN VIEWS 1/4"=1'-0" - 9 dpw - 12/17

MIETZNER HOMES C&C Cottages - L 2 STORY COTTAGE





FIRST FLOOR



SECOND FLOOR















REAR

2020

7' hdr



LEFT



RIGHT









Vaulted

397 SF

excl stairs

-24' 11-1/2"-6050 X0X

access

8' plate vaulted





FIRST FLOOR



2

of

ELEVATIONS 1/4"=1'-0" - Sheet ‡ dpw - 12/17/2021









MIETZNER HOMES

C&C Cottages - Unit 5
2 STORY COTTAGE





 $\sim$ 

MIETZNER HOMES C&C Cottages – L 2 STORY COTTAGE









SECOND FLOOR



FIRST FLOOR



















SECOND FLOOR



FIRST FLOOR