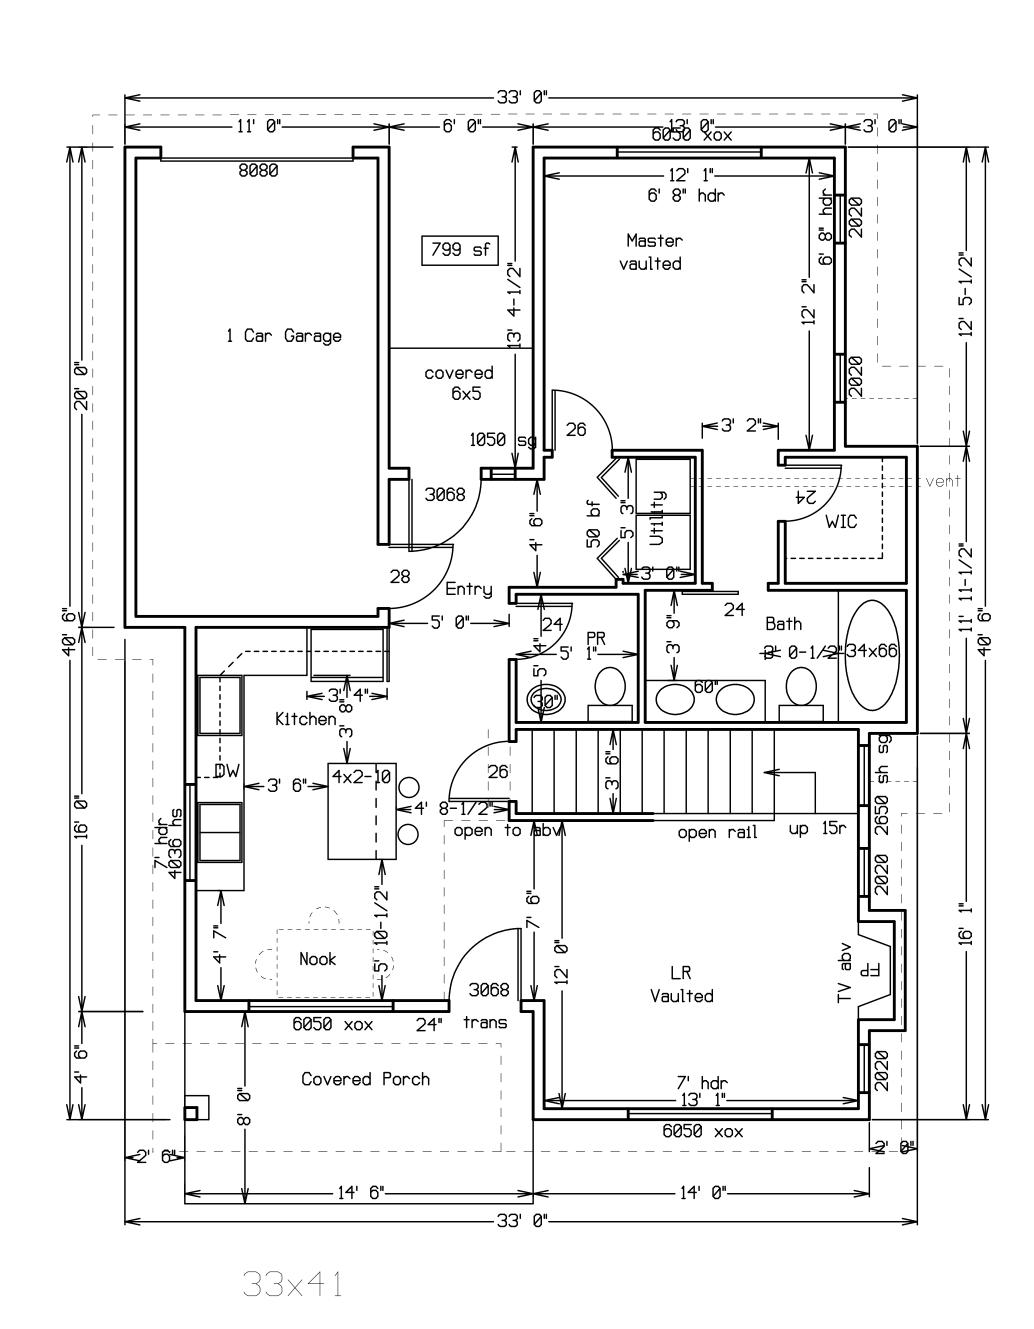

MIETZNER HOMES C&C Cottages - L 2 STORY COTTAGE

cc3.fcd

33×41

FIRST FLOOR

SECOND FLOOR

REVISIONS

PLAN VIEWS 1/4"=1'-0" - 9 dpw - 12/17

MIETZNER HOMES C&C Cottages - L 2 STORY COTTAGE