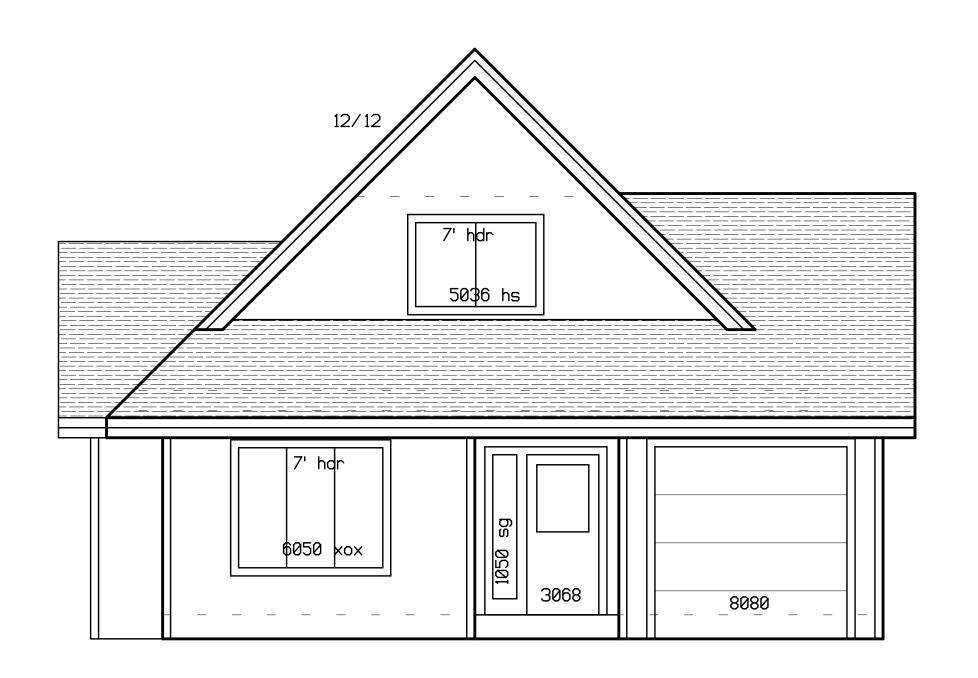

## Received by Email

2022-01-12







7' hdr 2020

2020



2020

MIETZNER HOMES
C&C Cottages - Unit
2 STORY COTTAGE

REVISIONS





FIRST FLOOR



SECOND FLOOR



2 ELEVATIONS 1/4"=1'-0" - Sheet # dpw - 12/17/2021

MIETZNER HOMES

C&C Cottages - Unit 2

2 STORY COTTAGE

























SECOND FLOOR



FIRST FLOOR



cc2.fcd















MIETZNER HOMES C&C Cottages - L 2 STORY COTTAGE

cc3.fcd



33×41

FIRST FLOOR



SECOND FLOOR

















REVISIONS

PLAN VIEWS 1/4"=1'-0" - 9 dpw - 12/17

MIETZNER HOMES C&C Cottages - L 2 STORY COTTAGE





FIRST FLOOR



SECOND FLOOR















REAR

2020

7' hdr



LEFT



RIGHT









Vaulted

397 SF

excl stairs

-24' 11-1/2"-6050 X0X

access

8' plate vaulted





FIRST FLOOR



2

of

ELEVATIONS 1/4"=1'-0" - Sheet ‡ dpw - 12/17/2021









MIETZNER HOMES

C&C Cottages - Unit 5
2 STORY COTTAGE





 $\sim$ 

MIETZNER HOMES C&C Cottages – L 2 STORY COTTAGE









SECOND FLOOR



FIRST FLOOR



















SECOND FLOOR



FIRST FLOOR