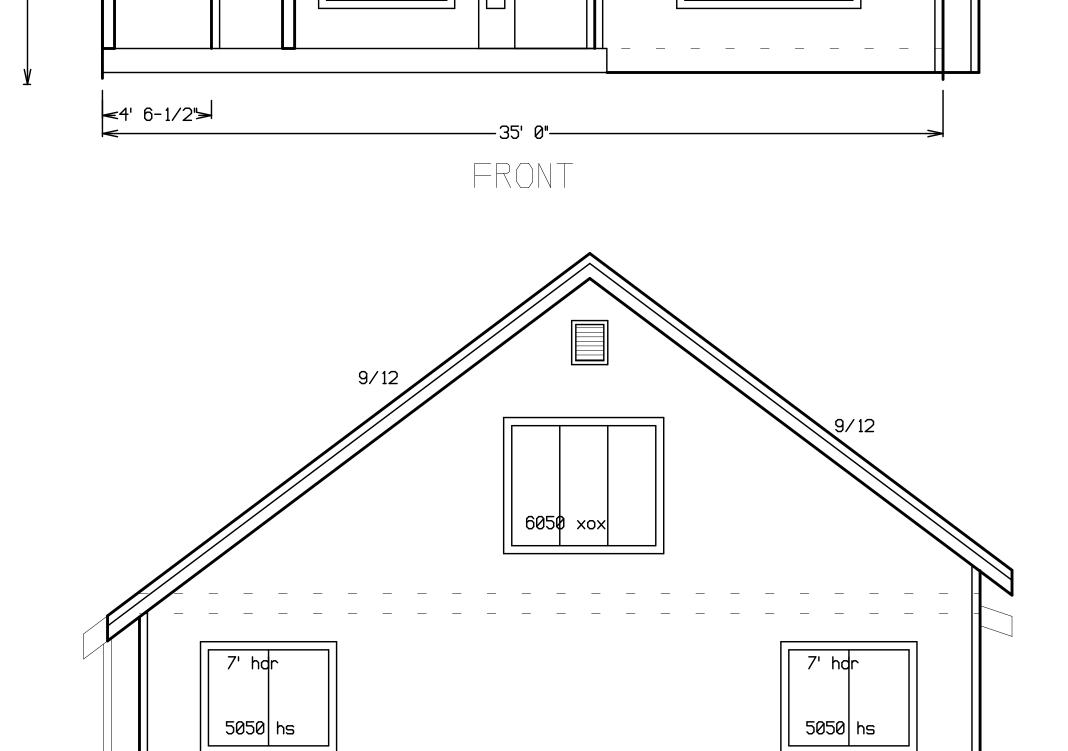

## Received by Email

2022-01-12







7' hdr 2020

2020



2020

MIETZNER HOMES
C&C Cottages - Unit
2 STORY COTTAGE

REVISIONS





FIRST FLOOR



SECOND FLOOR



2 ELEVATIONS 1/4"=1'-0" - Sheet # dpw - 12/17/2021

MIETZNER HOMES

C&C Cottages - Unit 2

2 STORY COTTAGE

























SECOND FLOOR



FIRST FLOOR



cc2.fcd















MIETZNER HOMES C&C Cottages - L 2 STORY COTTAGE

cc3.fcd



33×41

FIRST FLOOR



SECOND FLOOR

















REVISIONS

PLAN VIEWS 1/4"=1'-0" - 9 dpw - 12/17

MIETZNER HOMES C&C Cottages - L 2 STORY COTTAGE





FIRST FLOOR



SECOND FLOOR















REAR

2020

7' hdr



LEFT



RIGHT









Vaulted

397 SF

excl stairs

-24' 11-1/2"-6050 X0X

access

8' plate vaulted





FIRST FLOOR



2

of

ELEVATIONS 1/4"=1'-0" - Sheet ‡ dpw - 12/17/2021









MIETZNER HOMES

C&C Cottages - Unit 5
2 STORY COTTAGE





 $\sim$ 

MIETZNER HOMES C&C Cottages – L 2 STORY COTTAGE









SECOND FLOOR



FIRST FLOOR



















SECOND FLOOR



FIRST FLOOR