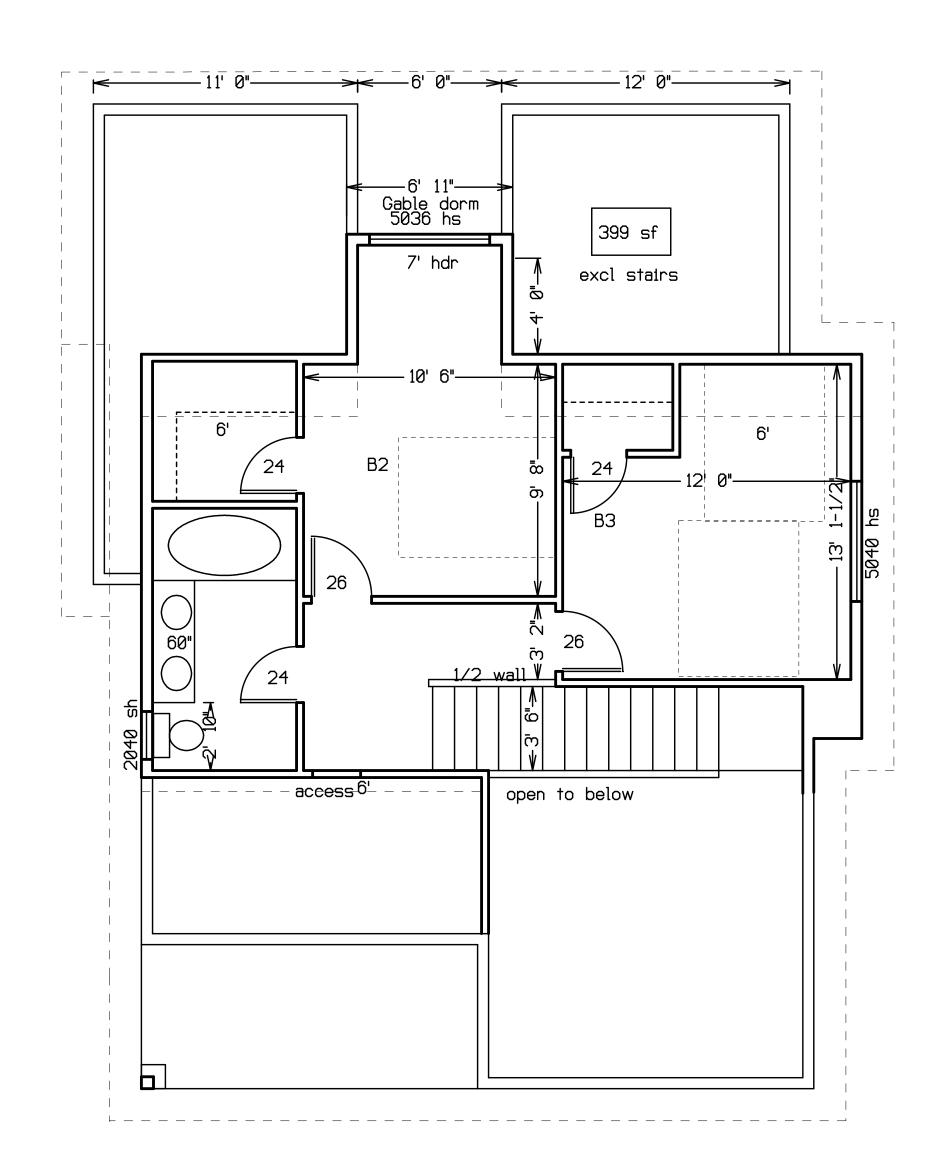

SECOND FLOOR

2 ELEVATIONS 1/4"=1'-0" - Sheet # dpw - 12/17/2021

MIETZNER HOMES

C&C Cottages - Unit 2

2 STORY COTTAGE

SECOND FLOOR

FIRST FLOOR

cc2.fcd

397 SF

excl stairs

-24' 11-1/2"-6050 X0X

access

8' plate vaulted

FIRST FLOOR

2

of