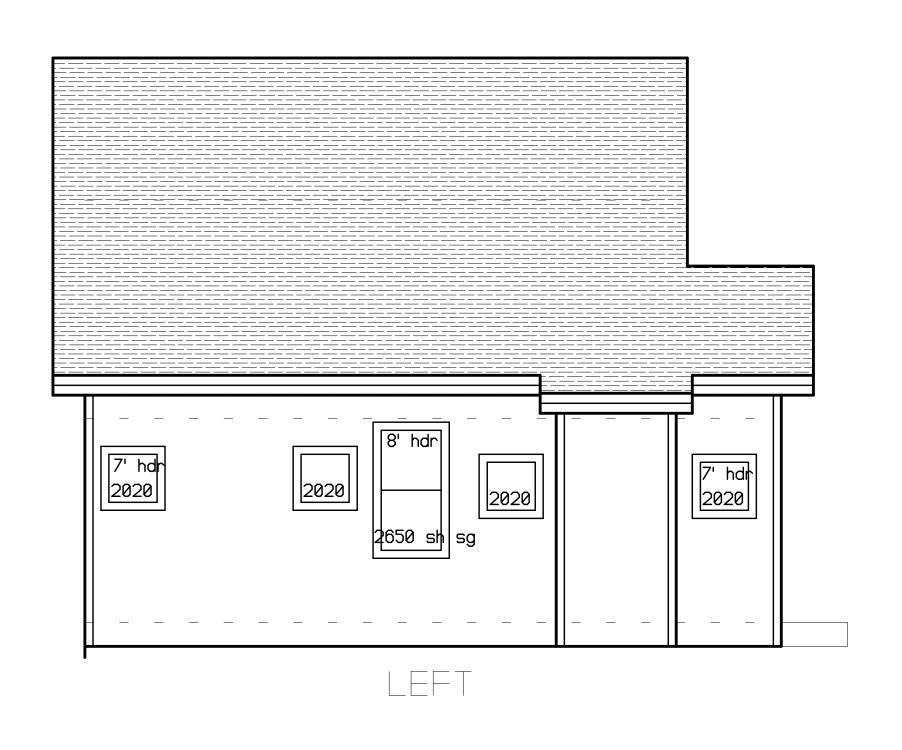

y Email

2022-01-12







7' hdr 2020

2020



2020

MIETZNER HOMES
C&C Cottages - Unit
2 STORY COTTAGE

REVISIONS





FIRST FLOOR



SECOND FLOOR



2 ELEVATIONS 1/4"=1'-0" - Sheet # dpw - 12/17/2021

MIETZNER HOMES

C&C Cottages - Unit 2

2 STORY COTTAGE

























SECOND FLOOR



FIRST FLOOR



cc2.fcd















MIETZNER HOMES C&C Cottages - L 2 STORY COTTAGE

cc3.fcd



33×41

FIRST FLOOR



SECOND FLOOR

















REVISIONS

PLAN VIEWS 1/4"=1'-0" - 9 dpw - 12/17

MIETZNER HOMES C&C Cottages - L 2 STORY COTTAGE





FIRST FLOOR



SECOND FLOOR















REAR

2020

7' hdr



LEFT



RIGHT









Vaulted

397 SF

excl stairs

-24' 11-1/2"-6050 X0X

access

8' plate vaulted





FIRST FLOOR



2

of

ELEVATIONS 1/4"=1'-0" - Sheet ‡ dpw - 12/17/2021









MIETZNER HOMES

C&C Cottages - Unit 5
2 STORY COTTAGE





 $\sim$ 

MIETZNER HOMES C&C Cottages – L 2 STORY COTTAGE









SECOND FLOOR



FIRST FLOOR



















SECOND FLOOR



FIRST FLOOR