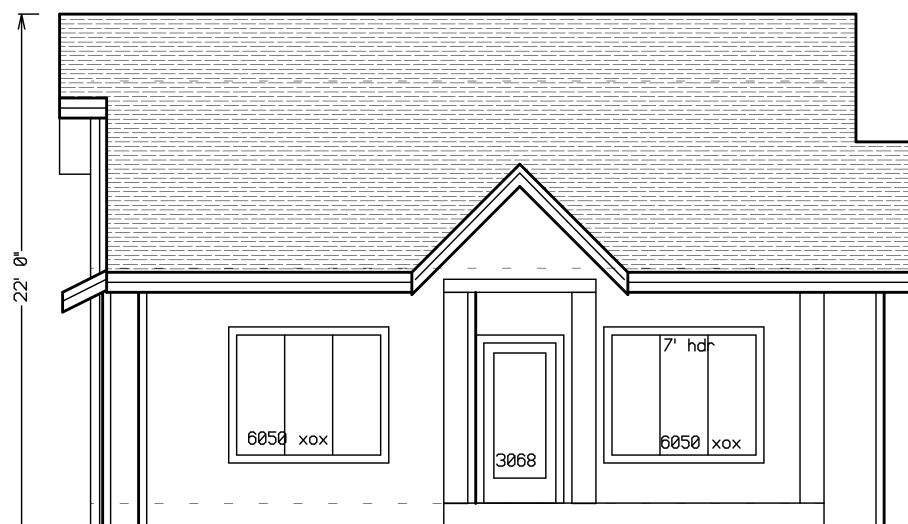

## Received by Email

2022-01-12







7' hdr 2020

2020



2020

MIETZNER HOMES
C&C Cottages - Unit
2 STORY COTTAGE

REVISIONS





FIRST FLOOR



SECOND FLOOR



2 ELEVATIONS 1/4"=1'-0" - Sheet # dpw - 12/17/2021

MIETZNER HOMES

C&C Cottages - Unit 2

2 STORY COTTAGE

























SECOND FLOOR



FIRST FLOOR



cc2.fcd















MIETZNER HOMES C&C Cottages - L 2 STORY COTTAGE

cc3.fcd



33×41

FIRST FLOOR



SECOND FLOOR

















REVISIONS

PLAN VIEWS 1/4"=1'-0" - 9 dpw - 12/17

MIETZNER HOMES C&C Cottages - L 2 STORY COTTAGE





FIRST FLOOR



SECOND FLOOR















REAR

2020

7' hdr



LEFT



RIGHT









Vaulted

397 SF

excl stairs

-24' 11-1/2"-6050 X0X

access

8' plate vaulted





FIRST FLOOR



2

of

ELEVATIONS 1/4"=1'-0" - Sheet ‡ dpw - 12/17/2021









MIETZNER HOMES

C