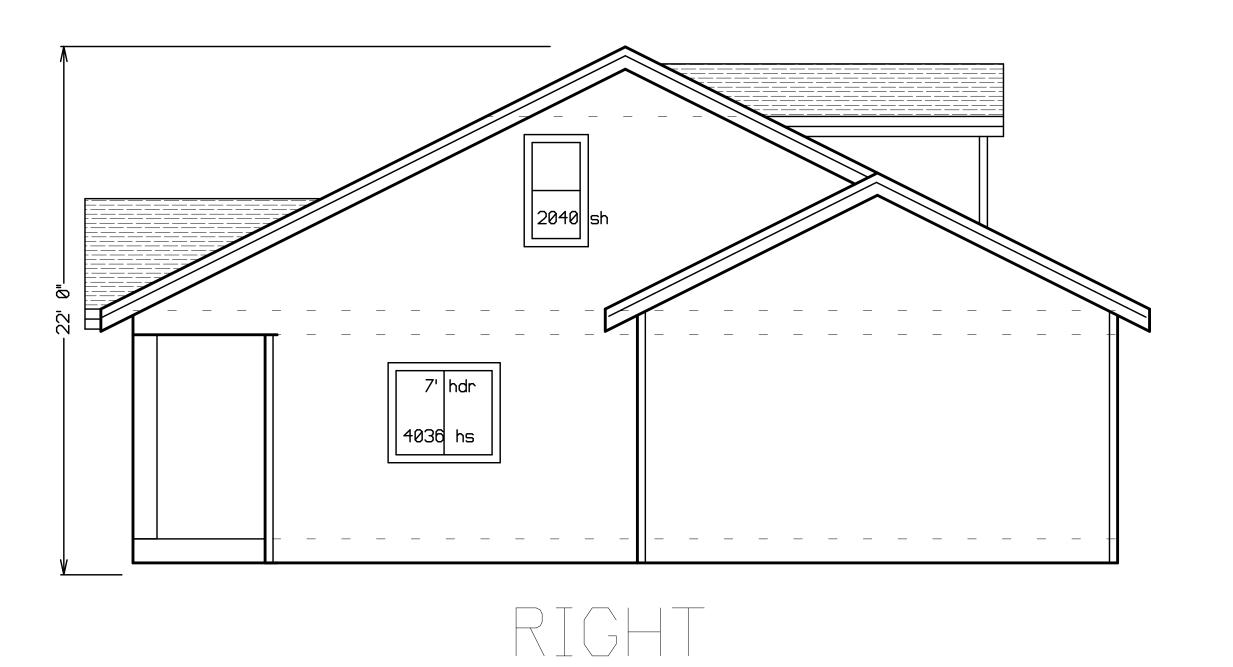

FIRST FLOOR

SECOND FLOOR

REAR

2020

7' hdr

LEFT

RIGHT

Vaulted

ELEVATIONS 1/4"=1'-0" - Sheet ‡ dpw - 12/17/2021

MIETZNER HOMES

C&C Cottages - Unit 5
2 STORY COTTAGE

 $\sim$ 

MIETZNER HOMES C&C Cottages – L 2 STORY COTTAGE

SECOND FLOOR

FIRST FLOOR

SECOND FLOOR