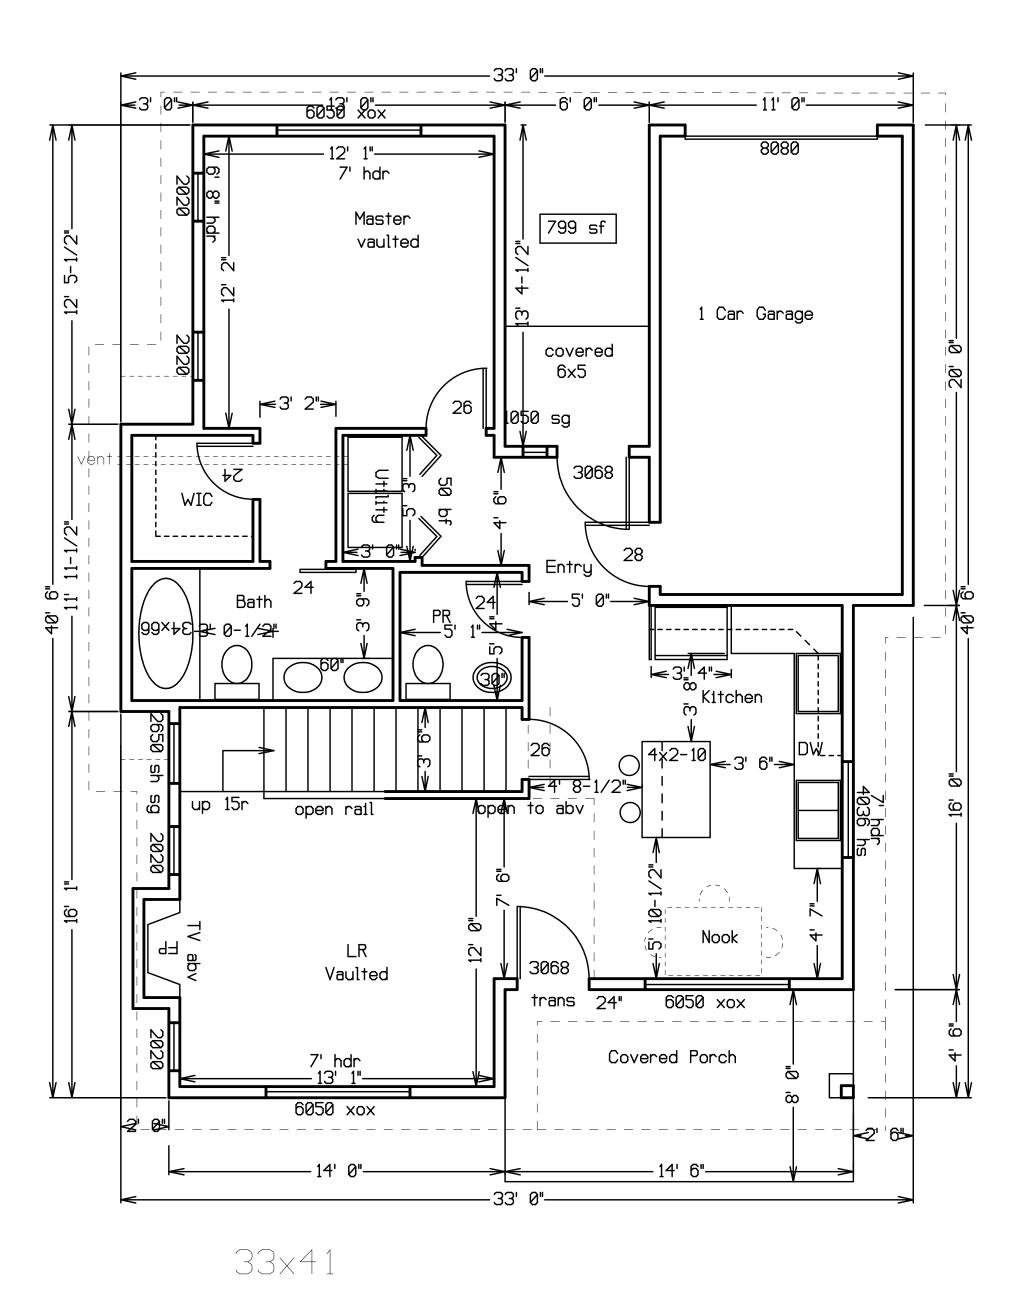

## Received by Email

2022-01-12

7' hdr 2020

2020

2020

MIETZNER HOMES
C&C Cottages - Unit
2 STORY COTTAGE

REVISIONS

FIRST FLOOR

MIETZNER HOMES C&C Cottages - L 2 STORY COTTAGE

cc3.fcd

33×41

FIRST FLOOR

SECOND FLOOR

REVISIONS

PLAN VIEWS 1/4"=1'-0" - 9 dpw - 12/17

MIETZNER HOMES C&C Cottages - L 2 STORY COTTAGE

FIRST FLOOR