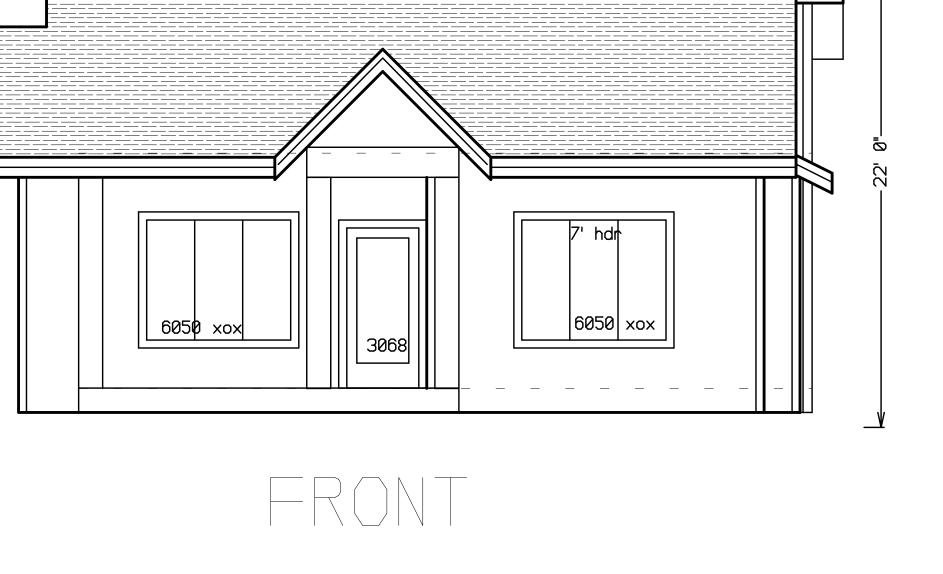

## Received by Email

2022-01-12







7' hdr 2020

2020



2020

MIETZNER HOMES
C&C Cottages - Unit
2 STORY COTTAGE

REVISIONS





FIRST FLOOR



SECOND FLOOR



2 ELEVATIONS 1/4"=1'-0" - Sheet # dpw - 12/17/2021

MIETZNER HOMES

C&C Cottages - Unit 2

2 STORY COTTAGE

























SECOND FLOOR



FIRST FLOOR



cc2.fcd















MIETZNER HOMES C&C Cottages - L 2 STORY COTTAGE

cc3.fcd



33×41

FIRST FLOOR



SECOND FLOOR

















REVISIONS

PLAN VIEWS 1/4"=1'-0" - 9 dpw - 12/17

MIETZNER HOMES C&C Cottages - L 2 STORY COTTAGE





FIRST FLOOR



SECOND FLOOR















REAR

2020

7' hdr



LEFT



RIGHT









Vaulted

397 SF

excl stairs

-24' 11-1/2"-6050 X0X

access

8' plate vaulted





FIRST FLOOR



2

of

ELEVATIONS 1/4"=1'-0" - Sheet ‡ dpw - 12/17/2021









MIETZNER HOMES

C&C Cottages - Unit 5
2 STORY COTTAGE





 $\sim$ 

MIETZNER HOMES C&C Cottages – L 2 STORY COTTAGE









SECOND FLOOR



FIRST FLOOR



















SECOND FLOOR



FIRST FLOOR