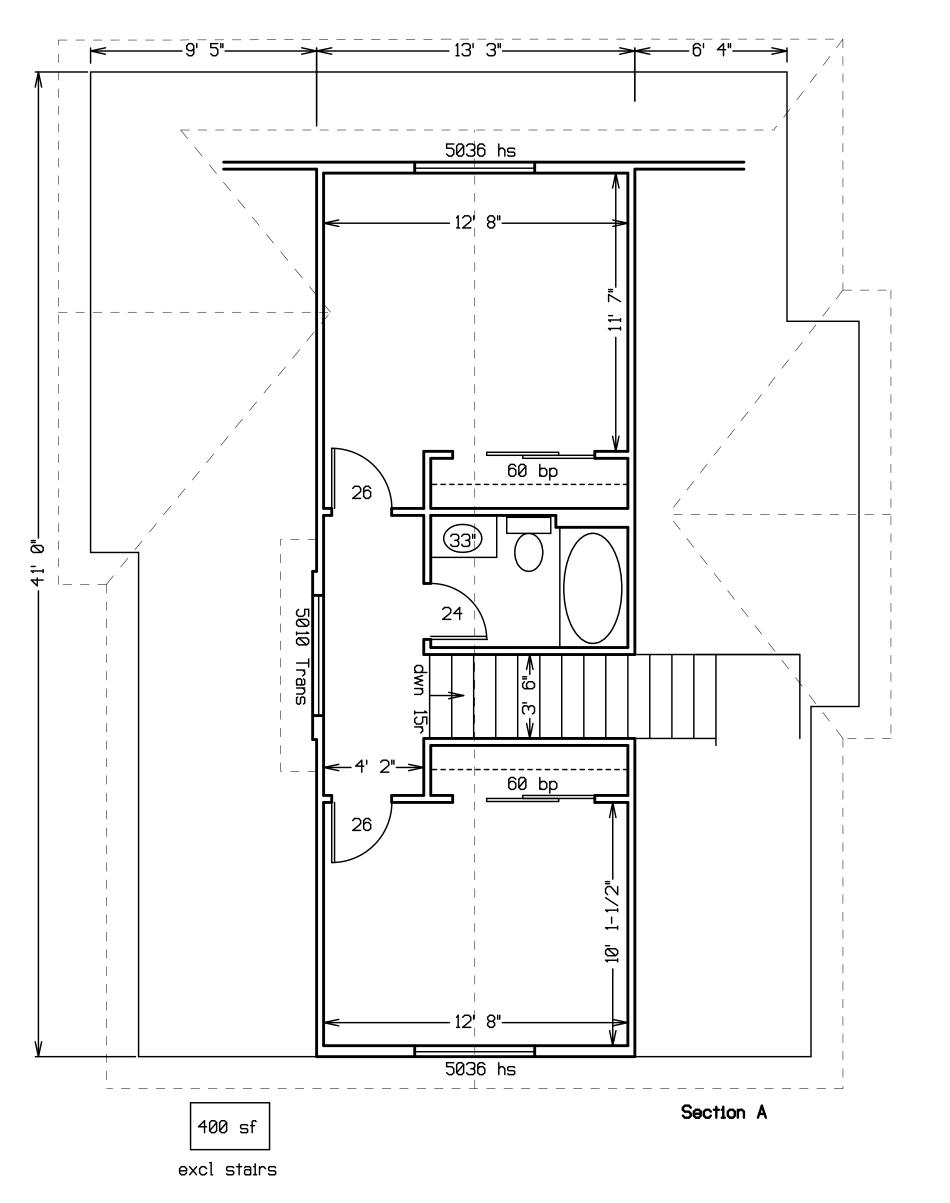

MIETZNER HOMES C&C Cottages - L 2 STORY COTTAGE

cc3.fcd

33×41

FIRST FLOOR

SECOND FLOOR

REVISIONS

PLAN VIEWS 1/4"=1'-0" - 9 dpw - 12/17

MIETZNER HOMES C&C Cottages - L 2 STORY COTTAGE