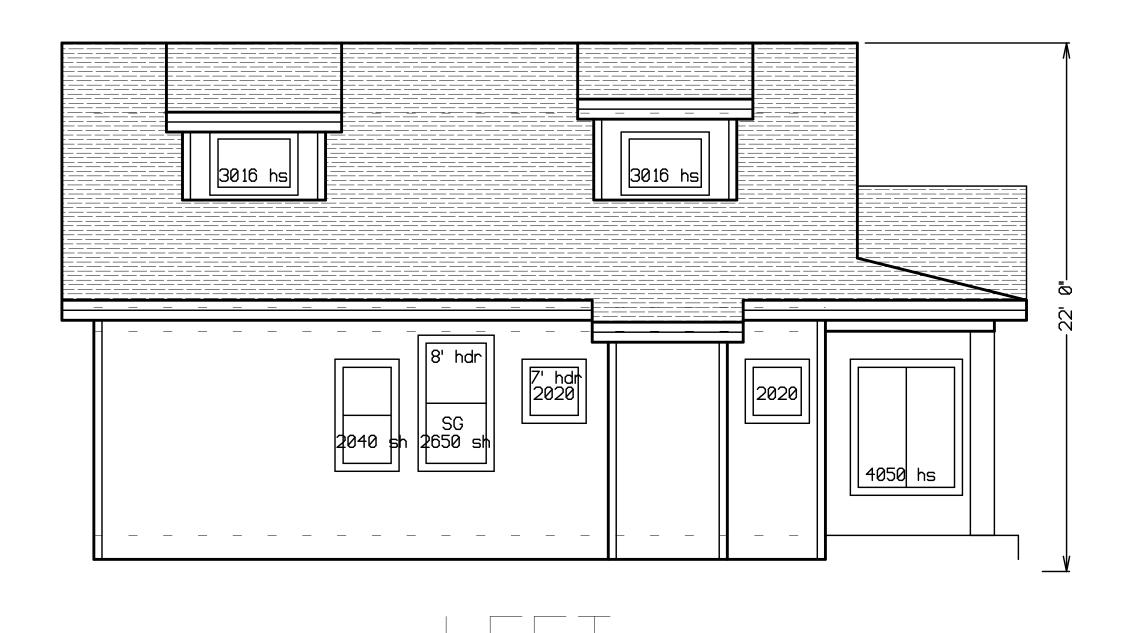

## Received by Email

2022-01-12







7' hdr 2020

2020



2020

MIETZNER HOMES
C&C Cottages - Unit
2 STORY COTTAGE

REVISIONS





FIRST FLOOR



SECOND FLOOR



2 ELEVATIONS 1/4"=1'-0" - Sheet # dpw - 12/17/2021

MIETZNER HOMES

C&C Cottages - Unit 2

2 STORY COTTAGE

























SECOND FLOOR



FIRST FLOOR



cc2.fcd















MIETZNER HOMES C&C Cottages - L 2 STORY COTTAGE

cc3.fcd



33×41

FIRST FLOOR



SECOND FLOOR

















REVISIONS

PLAN VIEWS 1/4"=1'-0" - 9 dpw - 12/17

MIETZNER HOMES C&C Cottages - L 2 STORY COTTAGE





FIRST FLOOR



SECOND FLOOR















REAR

2020

7' hdr



LEFT



RIGHT









Vaulted

397 SF

excl stairs

-24' 11-1/2"-6050 X0X

access

8' plate vaulted





FIRST FLOOR



2

of

ELEVATIONS 1/4"=1'-0" - Sheet ‡ dpw - 12/17/2021









MIETZNER HOMES

C&C Cottages - Unit 5
2 STORY COTTAGE





 $\sim$ 

MIETZNER HOMES C&C Cottages – L 2 STORY COTTAGE









SECOND FLOOR



FIRST FLOOR



















SECOND FLOOR



FIRST FLOOR