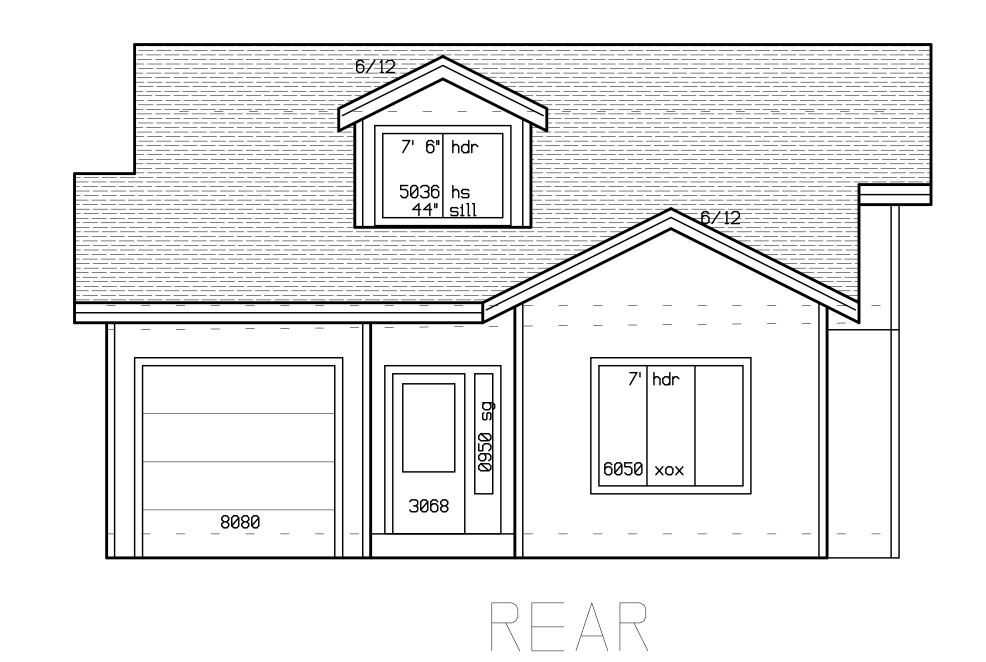

## Received by Email

2022-01-12







7' hdr 2020

2020



2020

MIETZNER HOMES
C&C Cottages - Unit
2 STORY COTTAGE

REVISIONS





FIRST FLOOR



SECOND FLOOR



2 ELEVATIONS 1/4"=1'-0" - Sheet # dpw - 12/17/2021

MIETZNER HOMES

C&C Cottages - Unit 2

2 STORY COTTAGE

























SECOND FLOOR



FIRST FLOOR



cc2.fcd















MIETZNER HOMES C&C Cottages - L 2 STORY COTTAGE

cc3.fcd



33×41

FIRST FLOOR



SECOND FLOOR

















REVISIONS

PLAN VIEWS 1/4"=1'-0" - 9 dpw - 12/17

MIETZNER HOMES C&C Cottages - L 2 STORY COTTAGE





FIRST FLOOR



SECOND FLOOR















REAR

2020

7' hdr



LEFT



RIGHT









Vaulted

397 SF

excl stairs

-24' 11-1/2"-6050 X0X

access

8' plate vaulted





FIRST FLOOR



2

of

ELEVATIONS 1/4"=1'-0" - Sheet ‡ dpw - 12/17/2021









MIETZNER HOMES

C&C