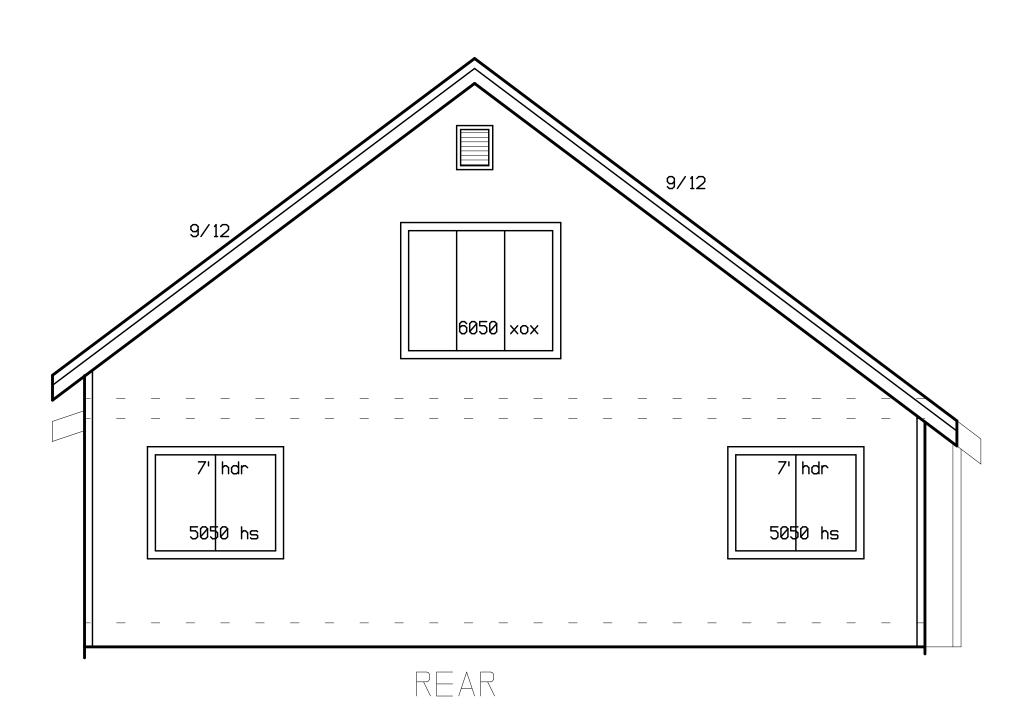

FIRST FLOOR

SECOND FLOOR

REAR

2020

7' hdr

LEFT

RIGHT

Vaulted

ELEVATIONS 1/4"=1'-0" - Sheet ‡ dpw - 12/17/2021

MIETZNER HOMES

C&C Cottages - Unit 5
2 STORY COTTAGE

 $\sim$ 

MIETZNER HOMES C&C Cottages – L 2 STORY COTTAGE

SECOND FLOOR

FIRST FLOOR

SECOND FLOOR