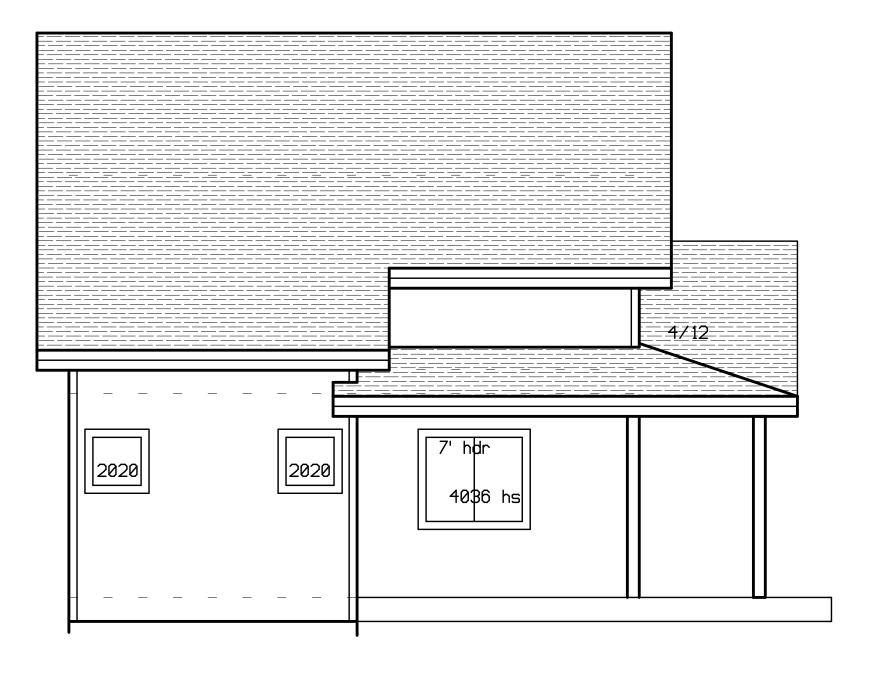

## Received by Email

2022-01-12







7' hdr 2020

2020



2020

MIETZNER HOMES
C&C Cottages - Unit
2 STORY COTTAGE

REVISIONS





FIRST FLOOR



SECOND FLOOR



2 ELEVATIONS 1/4"=1'-0" - Sheet # dpw - 12/17/2021

MIETZNER HOMES

C&C Cottages - Unit 2

2 STORY COTTAGE

























SECOND FLOOR



FIRST FLOOR



cc2.fcd















MIETZNER HOMES C&C Cottages - L 2 STORY COTTAGE

cc3.fcd



33×41

FIRST FLOOR



SECOND FLOOR

















REVISIONS

PLAN VIEWS 1/4"=1'-0" - 9 dpw - 12/17

MIETZNER HOMES C&C Cottages - L 2 STORY COTTAGE





FIRST FLOOR



SECOND FLOOR















REAR

2020

7' hdr



LEFT



RIGHT









Vaulted

397 SF

excl stairs

-24' 11-1/2"-6050 X0X

access

8' plate vaulted





FIRST FLOOR



2

of

ELEVATIONS 1/4"=1'-0" - Sheet ‡ dpw - 12/17/2021









MIETZNER HOMES

C&C Cottages - Unit 5
2 STORY COTTAGE





 $\sim$ 

MIETZNER HOMES C&C Cottages – L 2 STORY COTTAGE









SECOND FLOOR



FIRST FLOOR



















SECOND FLOOR



FIRST FLOOR