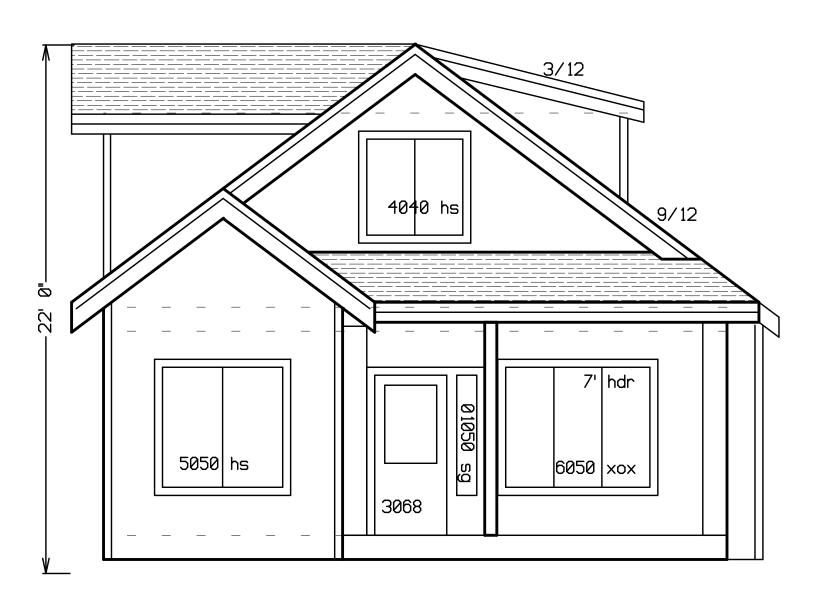

ELEVATIONS 1/4"=1'-0" - Sheet ‡ dpw - 12/17/2021

MIETZNER HOMES

C&C Cottages - Unit 5
2 STORY COTTAGE

 $\sim$ 

MIETZNER HOMES C&C Cottages – L 2 STORY COTTAGE

SECOND FLOOR

FIRST FLOOR

SECOND FLOOR