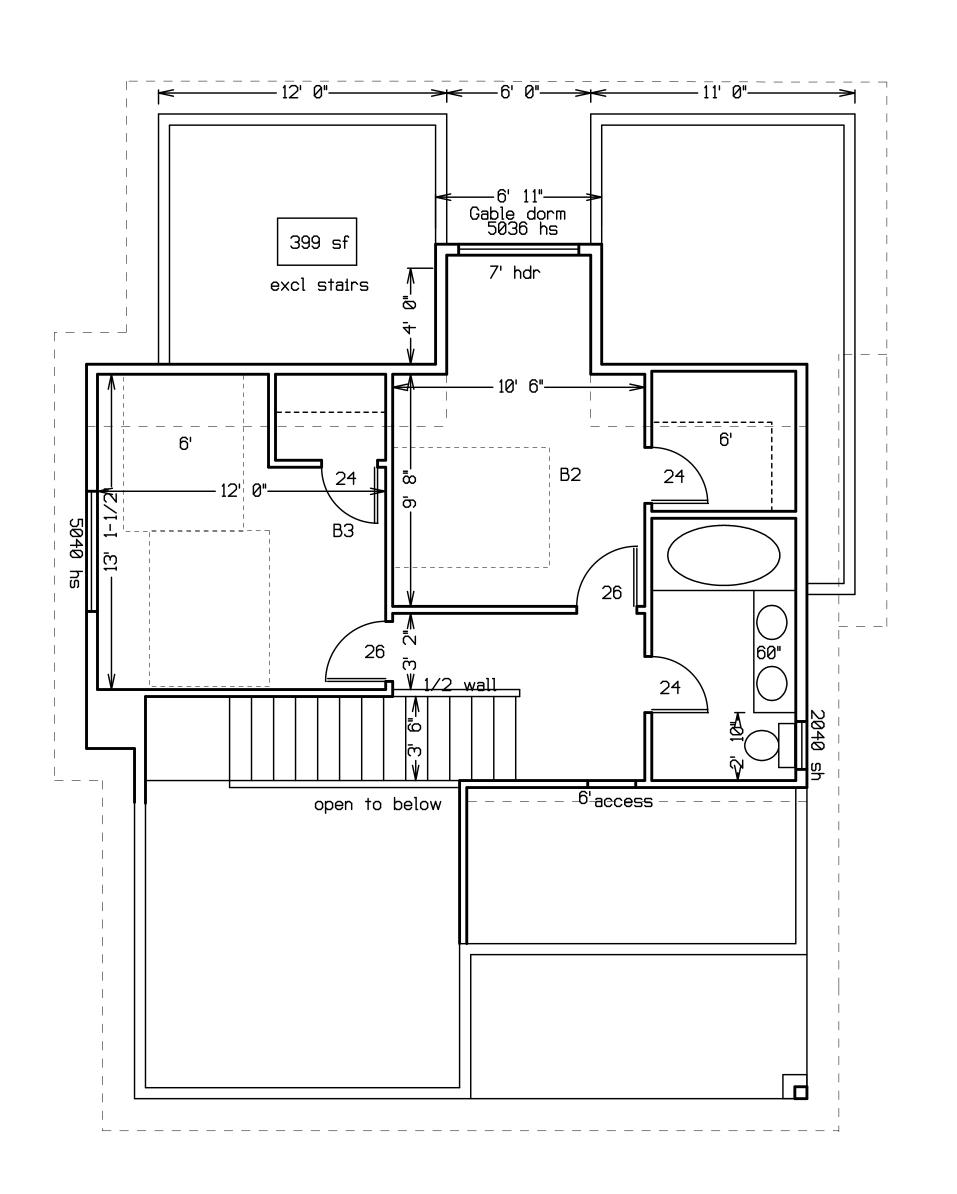

SECOND FLOOR

2 ELEVATIONS 1/4"=1'-0" - Sheet # dpw - 12/17/2021

MIETZNER HOMES

C&C Cottages - Unit 2

2 STORY COTTAGE

SECOND FLOOR

FIRST FLOOR

cc2.fcd

397 SF

excl stairs

-24' 11-1/2"-6050 X0X

access

8' plate vaulted

FIRST FLOOR

2

of