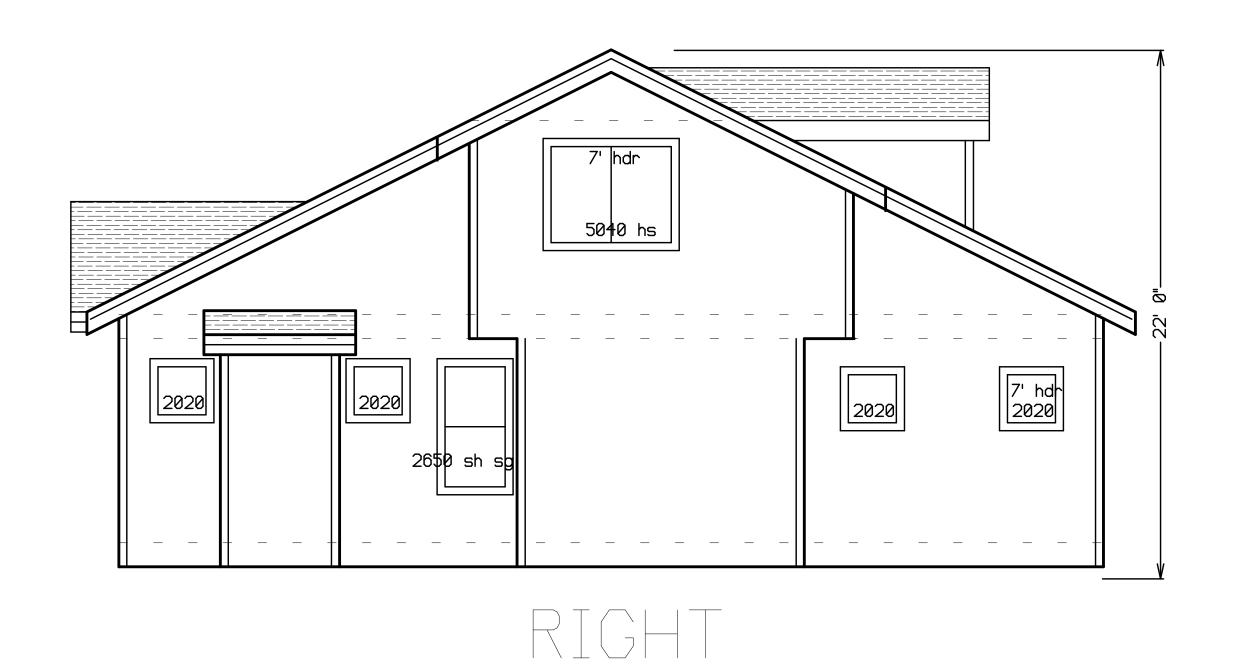

## Received by Email

2022-01-12







7' hdr 2020

2020



2020

MIETZNER HOMES
C&C Cottages - Unit
2 STORY COTTAGE

REVISIONS





FIRST FLOOR



SECOND FLOOR



2 ELEVATIONS 1/4"=1'-0" - Sheet # dpw - 12/17/2021

MIETZNER HOMES

C&C Cottages - Unit 2

2 STORY COTTAGE

























SECOND FLOOR



FIRST FLOOR



cc2.fcd















MIETZNER HOMES C&C Cottages - L 2 STORY COTTAGE

cc3.fcd



33×41

FIRST FLOOR



SECOND FLOOR

















REVISIONS

PLAN VIEWS 1/4"=1'-0" - 9 dpw - 12/17

MIETZNER HOMES C&C Cottages - L 2 STORY COTTAGE





FIRST FLOOR



SECOND FLOOR















REAR

2020

7' hdr



LEFT



RIGHT









Vaulted

397 SF

excl stairs

-24' 11-1/2"-6050 X0X

access

8' plate vaulted





FIRST FLOOR



2

of

ELEVATIONS 1/4"=1'-0" - Sheet ‡ dpw - 12/17/2021









MIETZNER HOMES

C&C Cottages - Unit 5
2 STORY COTTAGE





 $\sim$ 

MIETZNER HOMES C&C Cottages – L 2 STORY COTTAGE









SECOND FLOOR



FIRST FLOOR



















SECOND FLOOR



FIRST FLOOR