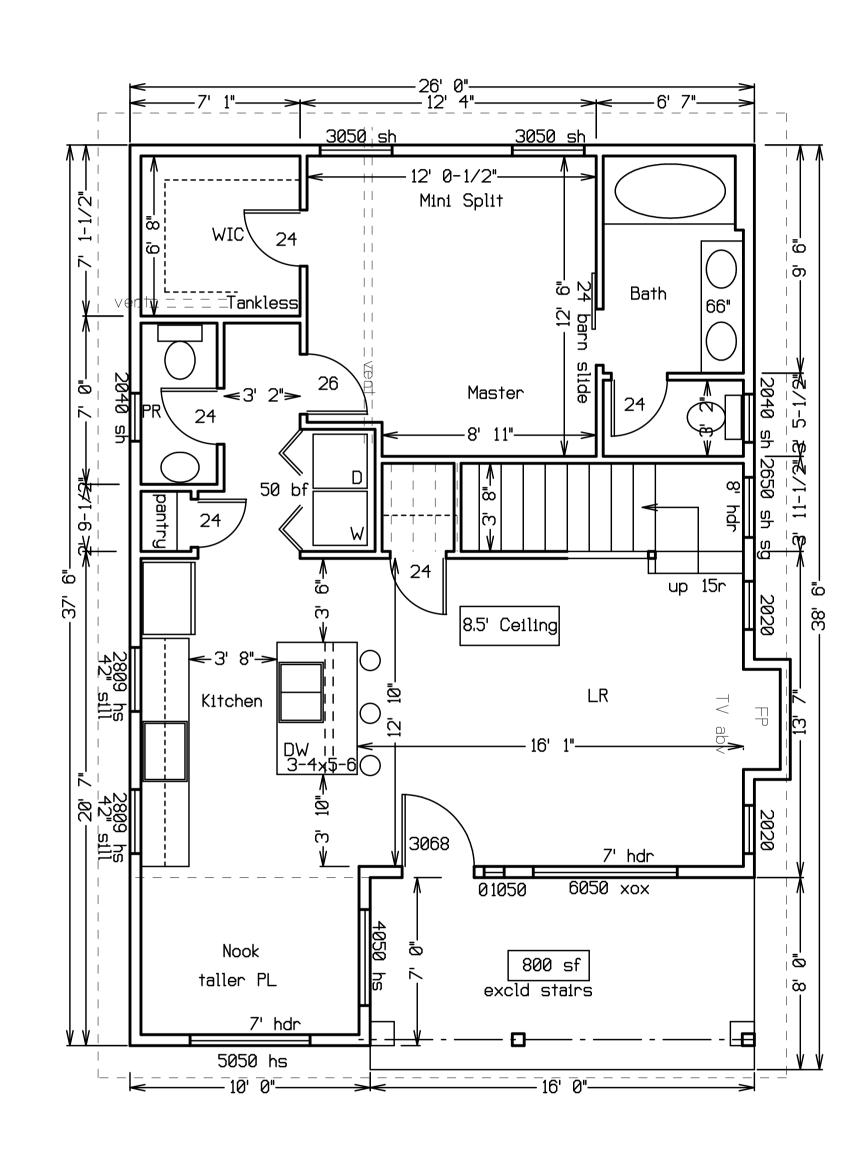

SECOND FLOOR

2 ELEVATIONS 1/4"=1'-0" - Sheet # dpw - 12/17/2021

MIETZNER HOMES

C&C Cottages - Unit 2

2 STORY COTTAGE

SECOND FLOOR

FIRST FLOOR

cc2.fcd

MIETZNER HOMES C&C Cottages - L 2 STORY COTTAGE

cc3.fcd

33×41

FIRST FLOOR

SECOND FLOOR

REVISIONS

PLAN VIEWS 1/4"=1'-0" - 9 dpw - 12/17

MIETZNER HOMES C&C Cottages - L 2 STORY COTTAGE

FIRST FLOOR