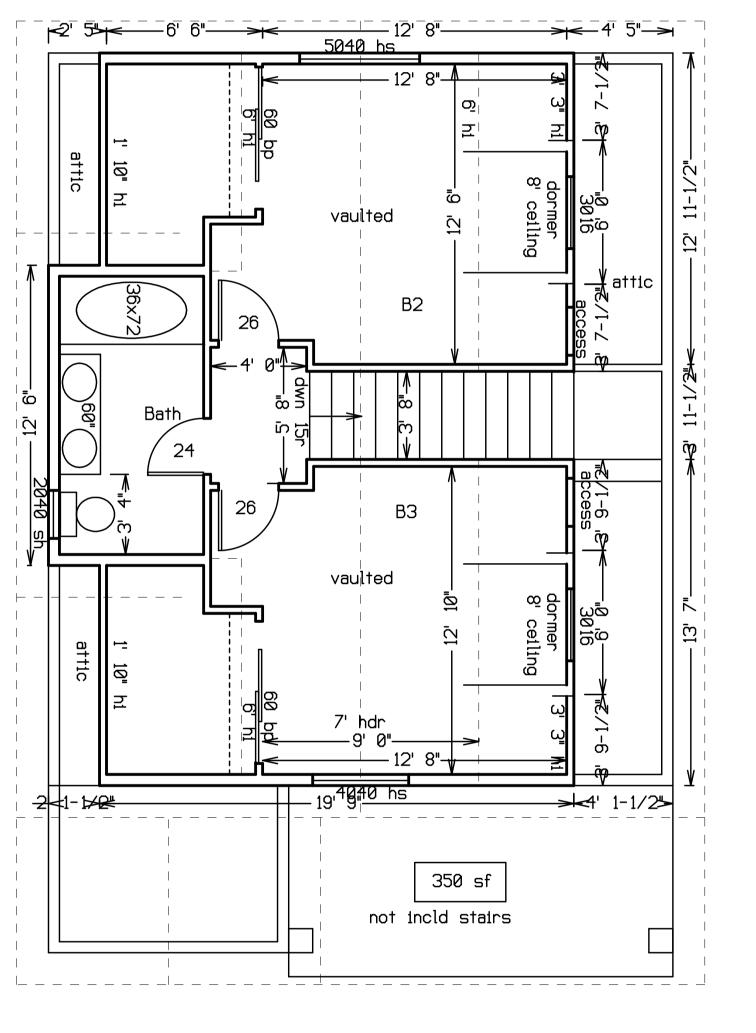

SECOND FLOOR

2 ELEVATIONS 1/4"=1'-0" - Sheet # dpw - 12/17/2021

MIETZNER HOMES

C&C Cottages - Unit 2

2 STORY COTTAGE

SECOND FLOOR

FIRST FLOOR

cc2.fcd

MIETZNER HOMES C&C Cottages - L 2 STORY COTTAGE

cc3.fcd

33×41

FIRST FLOOR

SECOND FLOOR

REVISIONS

PLAN VIEWS 1/4"=1'-0" - 9 dpw - 12/17

MIETZNER HOMES C&C Cottages - L 2 STORY COTTAGE

FIRST FLOOR

SECOND FLOOR

REAR

2020

7' hdr

LEFT

RIGHT

Vaulted