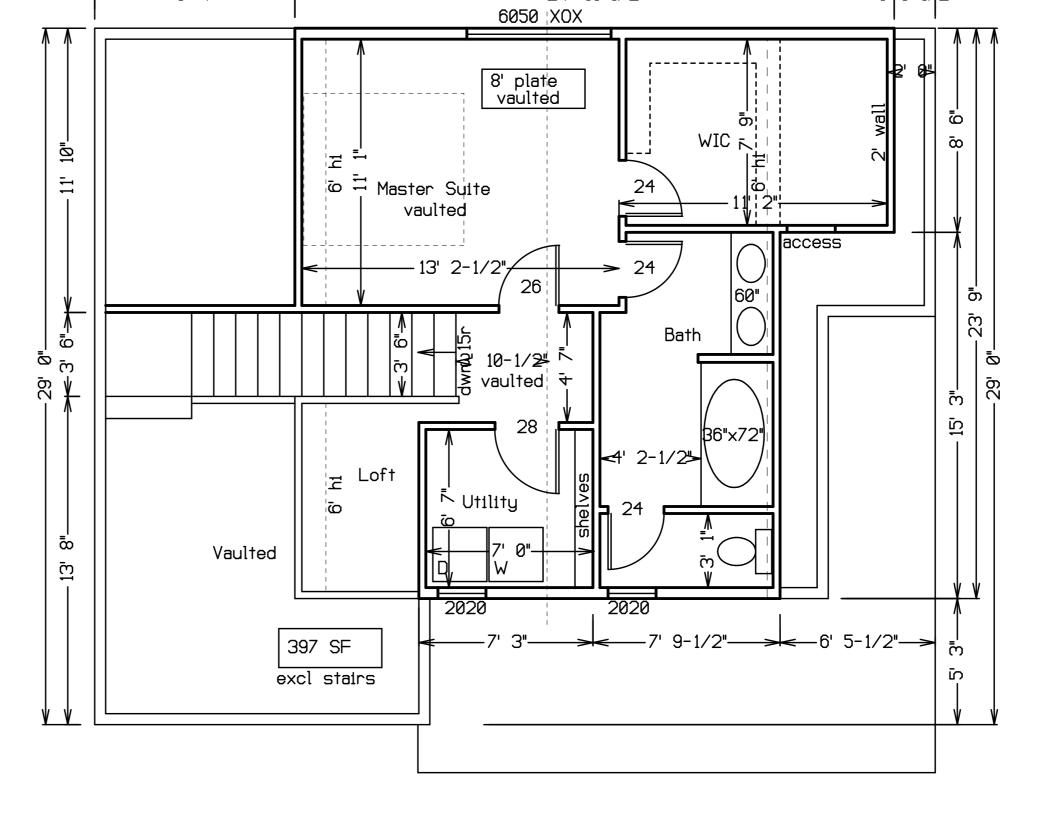

LOOR



SECOND FLOOR



2 ELEVATIONS 1/4"=1'-0" - Sheet # dpw - 12/17/2021

MIETZNER HOMES

C&C Cottages - Unit 2

2 STORY COTTAGE

























SECOND FLOOR



FIRST FLOOR



cc2.fcd















MIETZNER HOMES C&C Cottages - L 2 STORY COTTAGE

cc3.fcd



33×41

FIRST FLOOR



SECOND FLOOR

















REVISIONS

PLAN VIEWS 1/4"=1'-0" - 9 dpw - 12/17

MIETZNER HOMES C&C Cottages - L 2 STORY COTTAGE





FIRST FLOOR



SECOND FLOOR















REAR

2020

7' hdr



LEFT



RIGHT









Vaulted

397 SF

excl stairs

-24' 11-1/2"-6050 X0X

access

8' plate vaulted





FIRST FLOOR



2

of

ELEVATIONS 1/4"=1'-0" - Sheet ‡ dpw - 12/17/2021









MIETZNER HOMES

C&C Cottages - Unit 5
2 STORY COTTAGE





 $\sim$ 

MIETZNER HOMES C&C Cottages – L 2 STORY COTTAGE









SECOND FLOOR



FIRST FLOOR



















SECOND FLOOR



FIRST FLOOR