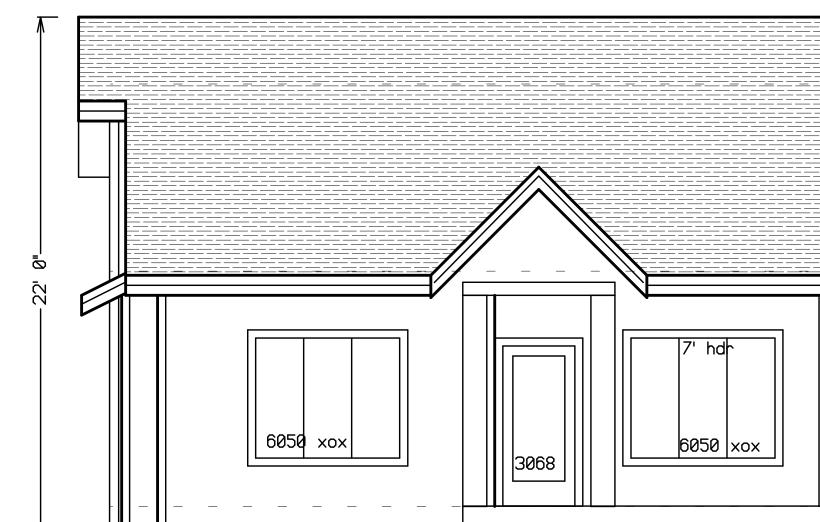

## Received by Email

2022-01-12







7' hdr 2020

2020



2020

MIETZNER HOMES
C&C Cottages - Unit
2 STORY COTTAGE

REVISIONS





FIRST FLOOR



SECOND FLOOR



2 ELEVATIONS 1/4"=1'-0" - Sheet # dpw - 12/17/2021

MIETZNER HOMES

C&C Cottages - Unit 2

2 STORY COTTAGE

























SECOND FLOOR



FIRST FLOOR



cc2.fcd















MIETZNER HOMES C&C Cottages - L 2 STORY COTTAGE

cc3.fcd



33×41

FIRST FLOOR



SECOND FLOOR

















REVISIONS

PLAN VIEWS 1/4"=1'-0" - 9 dpw - 12/17

MIETZNER HOMES C&C Cottages - L 2 STORY COTTAGE





FIRST FLOOR



SECOND FLOOR















REAR

2020

7' hdr



LEFT



RIGHT









Vaulted

397 SF

excl stairs

-24' 11-1/2"-6050 X0X

access

8' plate vaulted





FIRST FLOOR



2

of

ELEVATIONS 1/4"=1'-0" - Sheet ‡ dpw - 12/17/2021









MIETZNER HOMES

C&C C