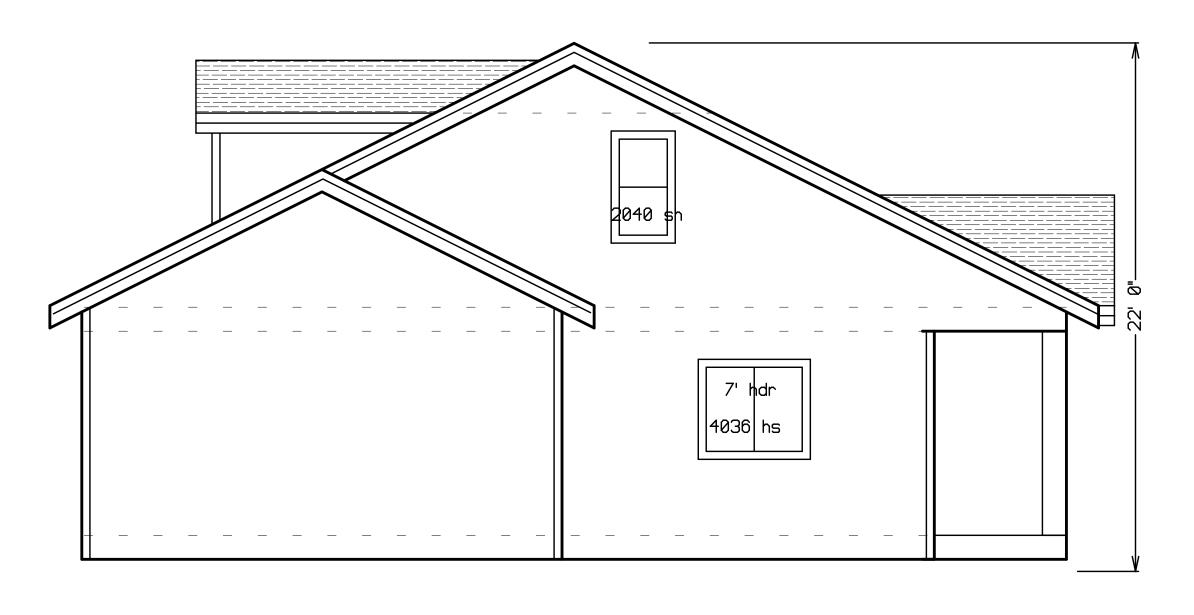

## Received by Email

2022-01-12







7' hdr 2020

2020



2020

MIETZNER HOMES
C&C Cottages - Unit
2 STORY COTTAGE

REVISIONS





FIRST FLOOR



SECOND FLOOR



2 ELEVATIONS 1/4"=1'-0" - Sheet # dpw - 12/17/2021

MIETZNER HOMES

C&C Cottages - Unit 2

2 STORY COTTAGE

























SECOND FLOOR



FIRST FLOOR



cc2.fcd















MIETZNER HOMES C&C Cottages - L 2 STORY COTTAGE

cc3.fcd



33×41

FIRST FLOOR



SECOND FLOOR

















REVISIONS

PLAN VIEWS 1/4"=1'-0" - 9 dpw - 12/17

MIETZNER HOMES C&C Cottages - L 2 STORY COTTAGE





FIRST FLOOR



SECOND FLOOR















REAR

2020

7' hdr



LEFT



RIGHT









Vaulted

397 SF

excl stairs

-24' 11-1/2"-6050 X0X

access

8' plate vaulted





FIRST FLOOR



2

of

ELEVATIONS 1/4"=1'-0" - Sheet ‡ dpw - 12/17/2021









MIETZNER HOMES

C&C Cottages - Unit 5
2 STORY COTTAGE





 $\sim$ 

MIETZNER HOMES C&C Cottages – L 2 STORY COTTAGE









SECOND FLOOR



FIRST FLOOR



















SECOND FLOOR



FIRST FLOOR