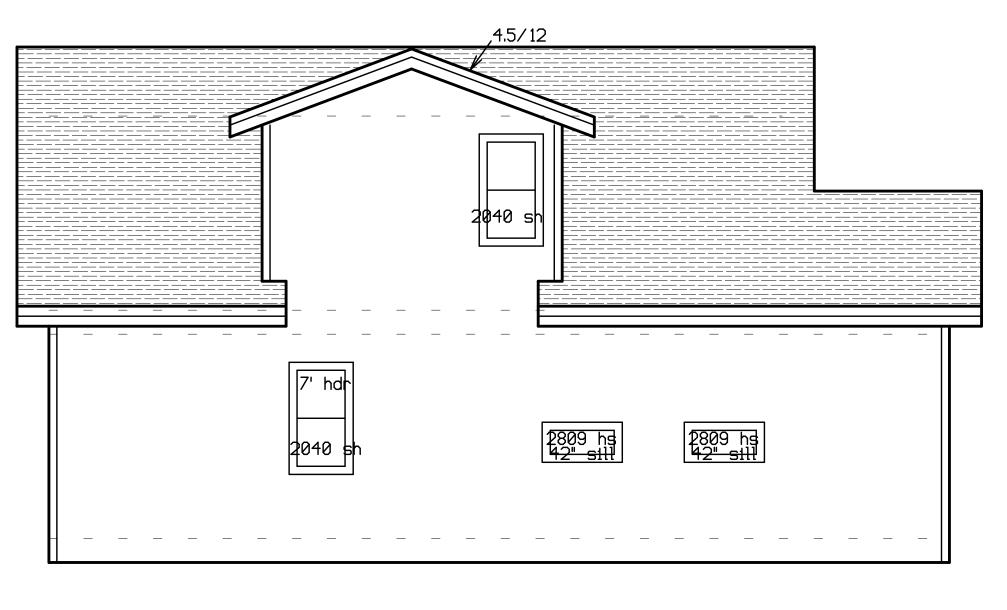

ONS 1/4"=1'-0" - Sheet # dpw - 12/17/2021

MIETZNER HOMES

C&C Cottages - Unit 2

2 STORY COTTAGE

























SECOND FLOOR



FIRST FLOOR



cc2.fcd















MIETZNER HOMES C&C Cottages - L 2 STORY COTTAGE

cc3.fcd



33×41

FIRST FLOOR



SECOND FLOOR

















REVISIONS

PLAN VIEWS 1/4"=1'-0" - 9 dpw - 12/17

MIETZNER HOMES C&C Cottages - L 2 STORY COTTAGE





FIRST FLOOR



SECOND FLOOR















REAR

2020

7' hdr



LEFT



RIGHT









Vaulted

397 SF

excl stairs

-24' 11-1/2"-6050 X0X

access

8' plate vaulted





FIRST FLOOR



2

of

ELEVATIONS 1/4"=1'-0" - Sheet ‡ dpw - 12/17/2021









MIETZNER HOMES

C&C Cottages - Unit 5
2 STORY COTTAGE





 $\sim$ 

MIETZNER HOMES C&C Cottages – L 2 STORY COTTAGE









SECOND FLOOR



FIRST FLOOR



















SECOND FLOOR



FIRST FLOOR