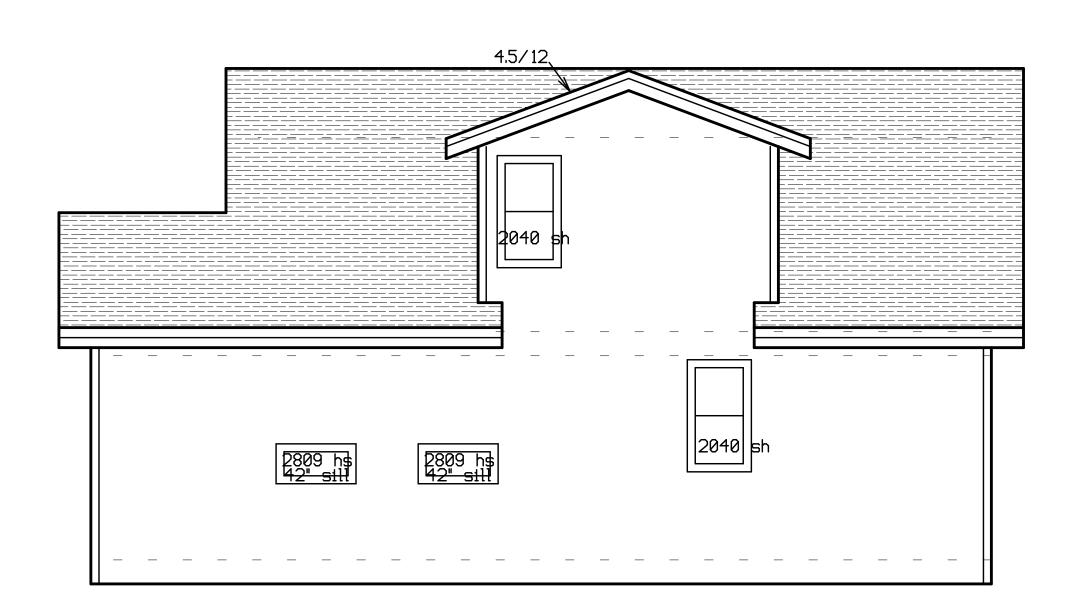

## Received by Email

2022-01-12







7' hdr 2020

2020



2020

MIETZNER HOMES
C&C Cottages - Unit
2 STORY COTTAGE

REVISIONS





FIRST FLOOR



SECOND FLOOR



2 ELEVATIONS 1/4"=1'-0" - Sheet # dpw - 12/17/2021

MIETZNER HOMES

C&C Cottages - Unit 2

2 STORY COTTAGE

























SECOND FLOOR



FIRST FLOOR



cc2.fcd















MIETZNER HOMES C&C Cottages - L 2 STORY COTTAGE

cc3.fcd



33×41

FIRST FLOOR



SECOND FLOOR

















REVISIONS

PLAN VIEWS 1/4"=1'-0" - 9 dpw - 12/17

MIETZNER HOMES C&C Cottages - L 2 STORY COTTAGE





FIRST FLOOR



SECOND FLOOR















REAR

2020

7' hdr



LEFT



RIGHT









Vaulted

397 SF

excl stairs

-24' 11-1/2"-6050 X0X

access

8' plate vaulted





FIRST FLOOR



2

of

ELEVATIONS 1/4"=1'-0" - Sheet ‡ dpw - 12/17/2021









MIETZNER HOMES

C&C Cottages - Unit 5
2 STORY COTTAGE





 $\sim$ 

MIETZNER HOMES C&C Cottages – L 2 STORY COTTAGE









SECOND FLOOR



FIRST FLOOR



















SECOND FLOOR



FIRST FLOOR