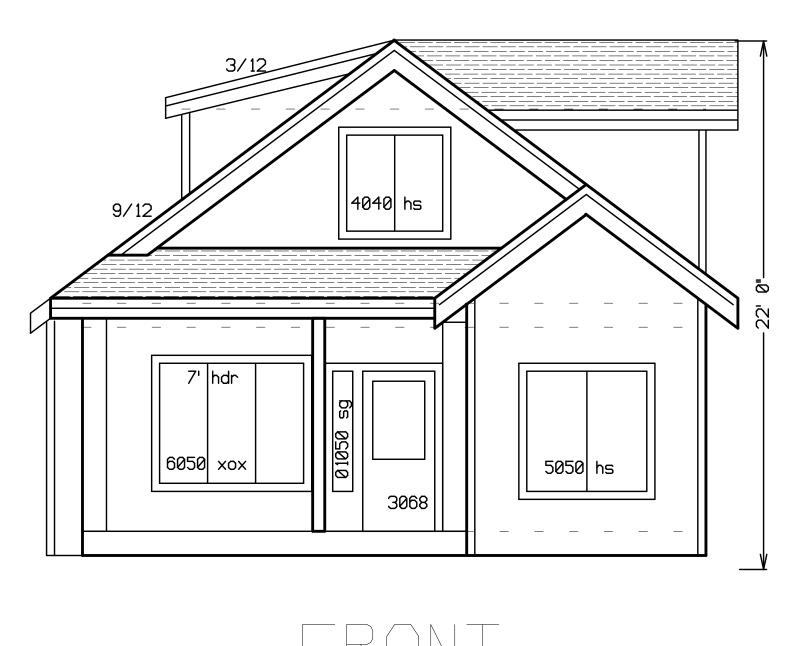

SECOND FLOOR

2 ELEVATIONS 1/4"=1'-0" - Sheet # dpw - 12/17/2021

MIETZNER HOMES

C&C Cottages - Unit 2

2 STORY COTTAGE

SECOND FLOOR

FIRST FLOOR

cc2.fcd

FIRST FLOOR

SECOND FLOOR

REAR

2020

7' hdr

LEFT

RIGHT

Vaulted