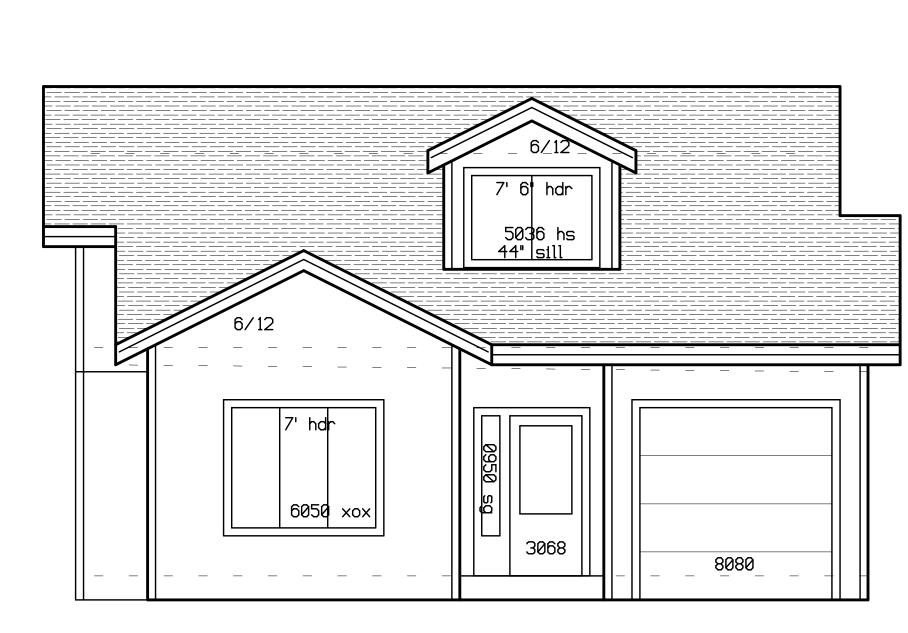

## Received by Email

2022-01-12







7' hdr 2020

2020



2020

MIETZNER HOMES
C&C Cottages - Unit
2 STORY COTTAGE

REVISIONS





FIRST FLOOR



SECOND FLOOR



2 ELEVATIONS 1/4"=1'-0" - Sheet # dpw - 12/17/2021

MIETZNER HOMES

C&C Cottages - Unit 2

2 STORY COTTAGE

























SECOND FLOOR



FIRST FLOOR



cc2.fcd















MIETZNER HOMES C&C Cottages - L 2 STORY COTTAGE

cc3.fcd



33×41

FIRST FLOOR



SECOND FLOOR

















REVISIONS

PLAN VIEWS 1/4"=1'-0" - 9 dpw - 12/17

MIETZNER HOMES C&C Cottages - L 2 STORY COTTAGE





FIRST FLOOR



SECOND FLOOR















REAR

2020

7' hdr



LEFT



RIGHT









Vaulted

397 SF

excl stairs

-24' 11-1/2"-6050 X0X

access

8' plate vaulted





FIRST FLOOR



2

of

ELEVATIONS 1/4"=1'-0" - Sheet ‡ dpw - 12/17/2021









MIETZNER HOMES

C&C Cottages - Unit 5
2 STORY COTTAGE





 $\sim$ 

MIETZNER HOMES C&C Cottages – L 2 STORY COTTAGE









SECOND FLOOR



FIRST FLOOR



















SECOND FLOOR



FIRST FLOOR