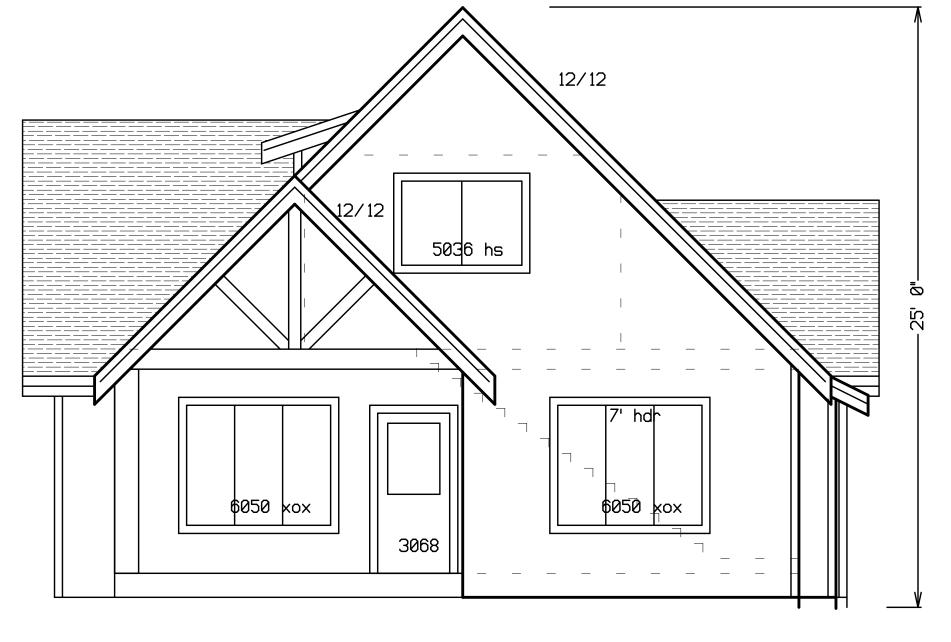

## Received by Email

2022-01-12







7' hdr 2020

2020



2020

MIETZNER HOMES
C&C Cottages - Unit
2 STORY COTTAGE

REVISIONS





FIRST FLOOR



SECOND FLOOR



2 ELEVATIONS 1/4"=1'-0" - Sheet # dpw - 12/17/2021

MIETZNER HOMES

C&C Cottages - Unit 2

2 STORY COTTAGE

























SECOND FLOOR



FIRST FLOOR



cc2.fcd















MIETZNER HOMES C&C Cottages - L 2 STORY COTTAGE

cc3.fcd



33×41

FIRST FLOOR



SECOND FLOOR

















REVISIONS

PLAN VIEWS 1/4"=1'-0" - 9 dpw - 12/17

MIETZNER HOMES C&C Cottages - L 2 STORY COTTAGE





FIRST FLOOR



SECOND FLOOR















REAR

2020

7' hdr



LEFT



RIGHT









Vaulted

397 SF

excl stairs

-24' 11-1/2"-6050 X0X

access

8' plate vaulted





FIRST FLOOR



2

of

ELEVATIONS 1/4"=1'-0" - Sheet ‡ dpw - 12/17/2021









MIETZNER HOMES

C&C Cottages - Unit 5
2 STORY COTTAGE





 $\sim$ 

MIETZNER HOMES C&C Cottages – L 2 STORY COTTAGE









SECOND FLOOR



FIRST FLOOR



















SECOND FLOOR



FIRST FLOOR