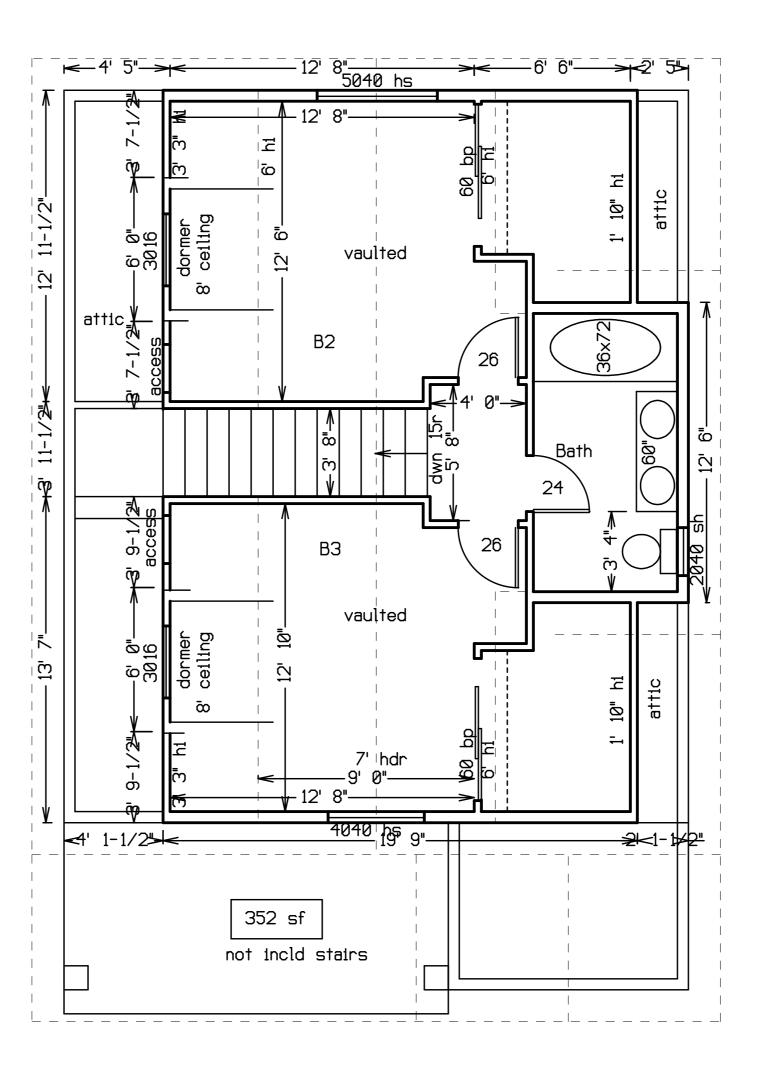

SECOND FLOOR

2 ELEVATIONS 1/4"=1'-0" - Sheet # dpw - 12/17/2021

MIETZNER HOMES

C&C Cottages - Unit 2

2 STORY COTTAGE

SECOND FLOOR

FIRST FLOOR

cc2.fcd

FIRST FLOOR

SECOND FLOOR

REAR

2020

7' hdr

LEFT

RIGHT

Vaulted