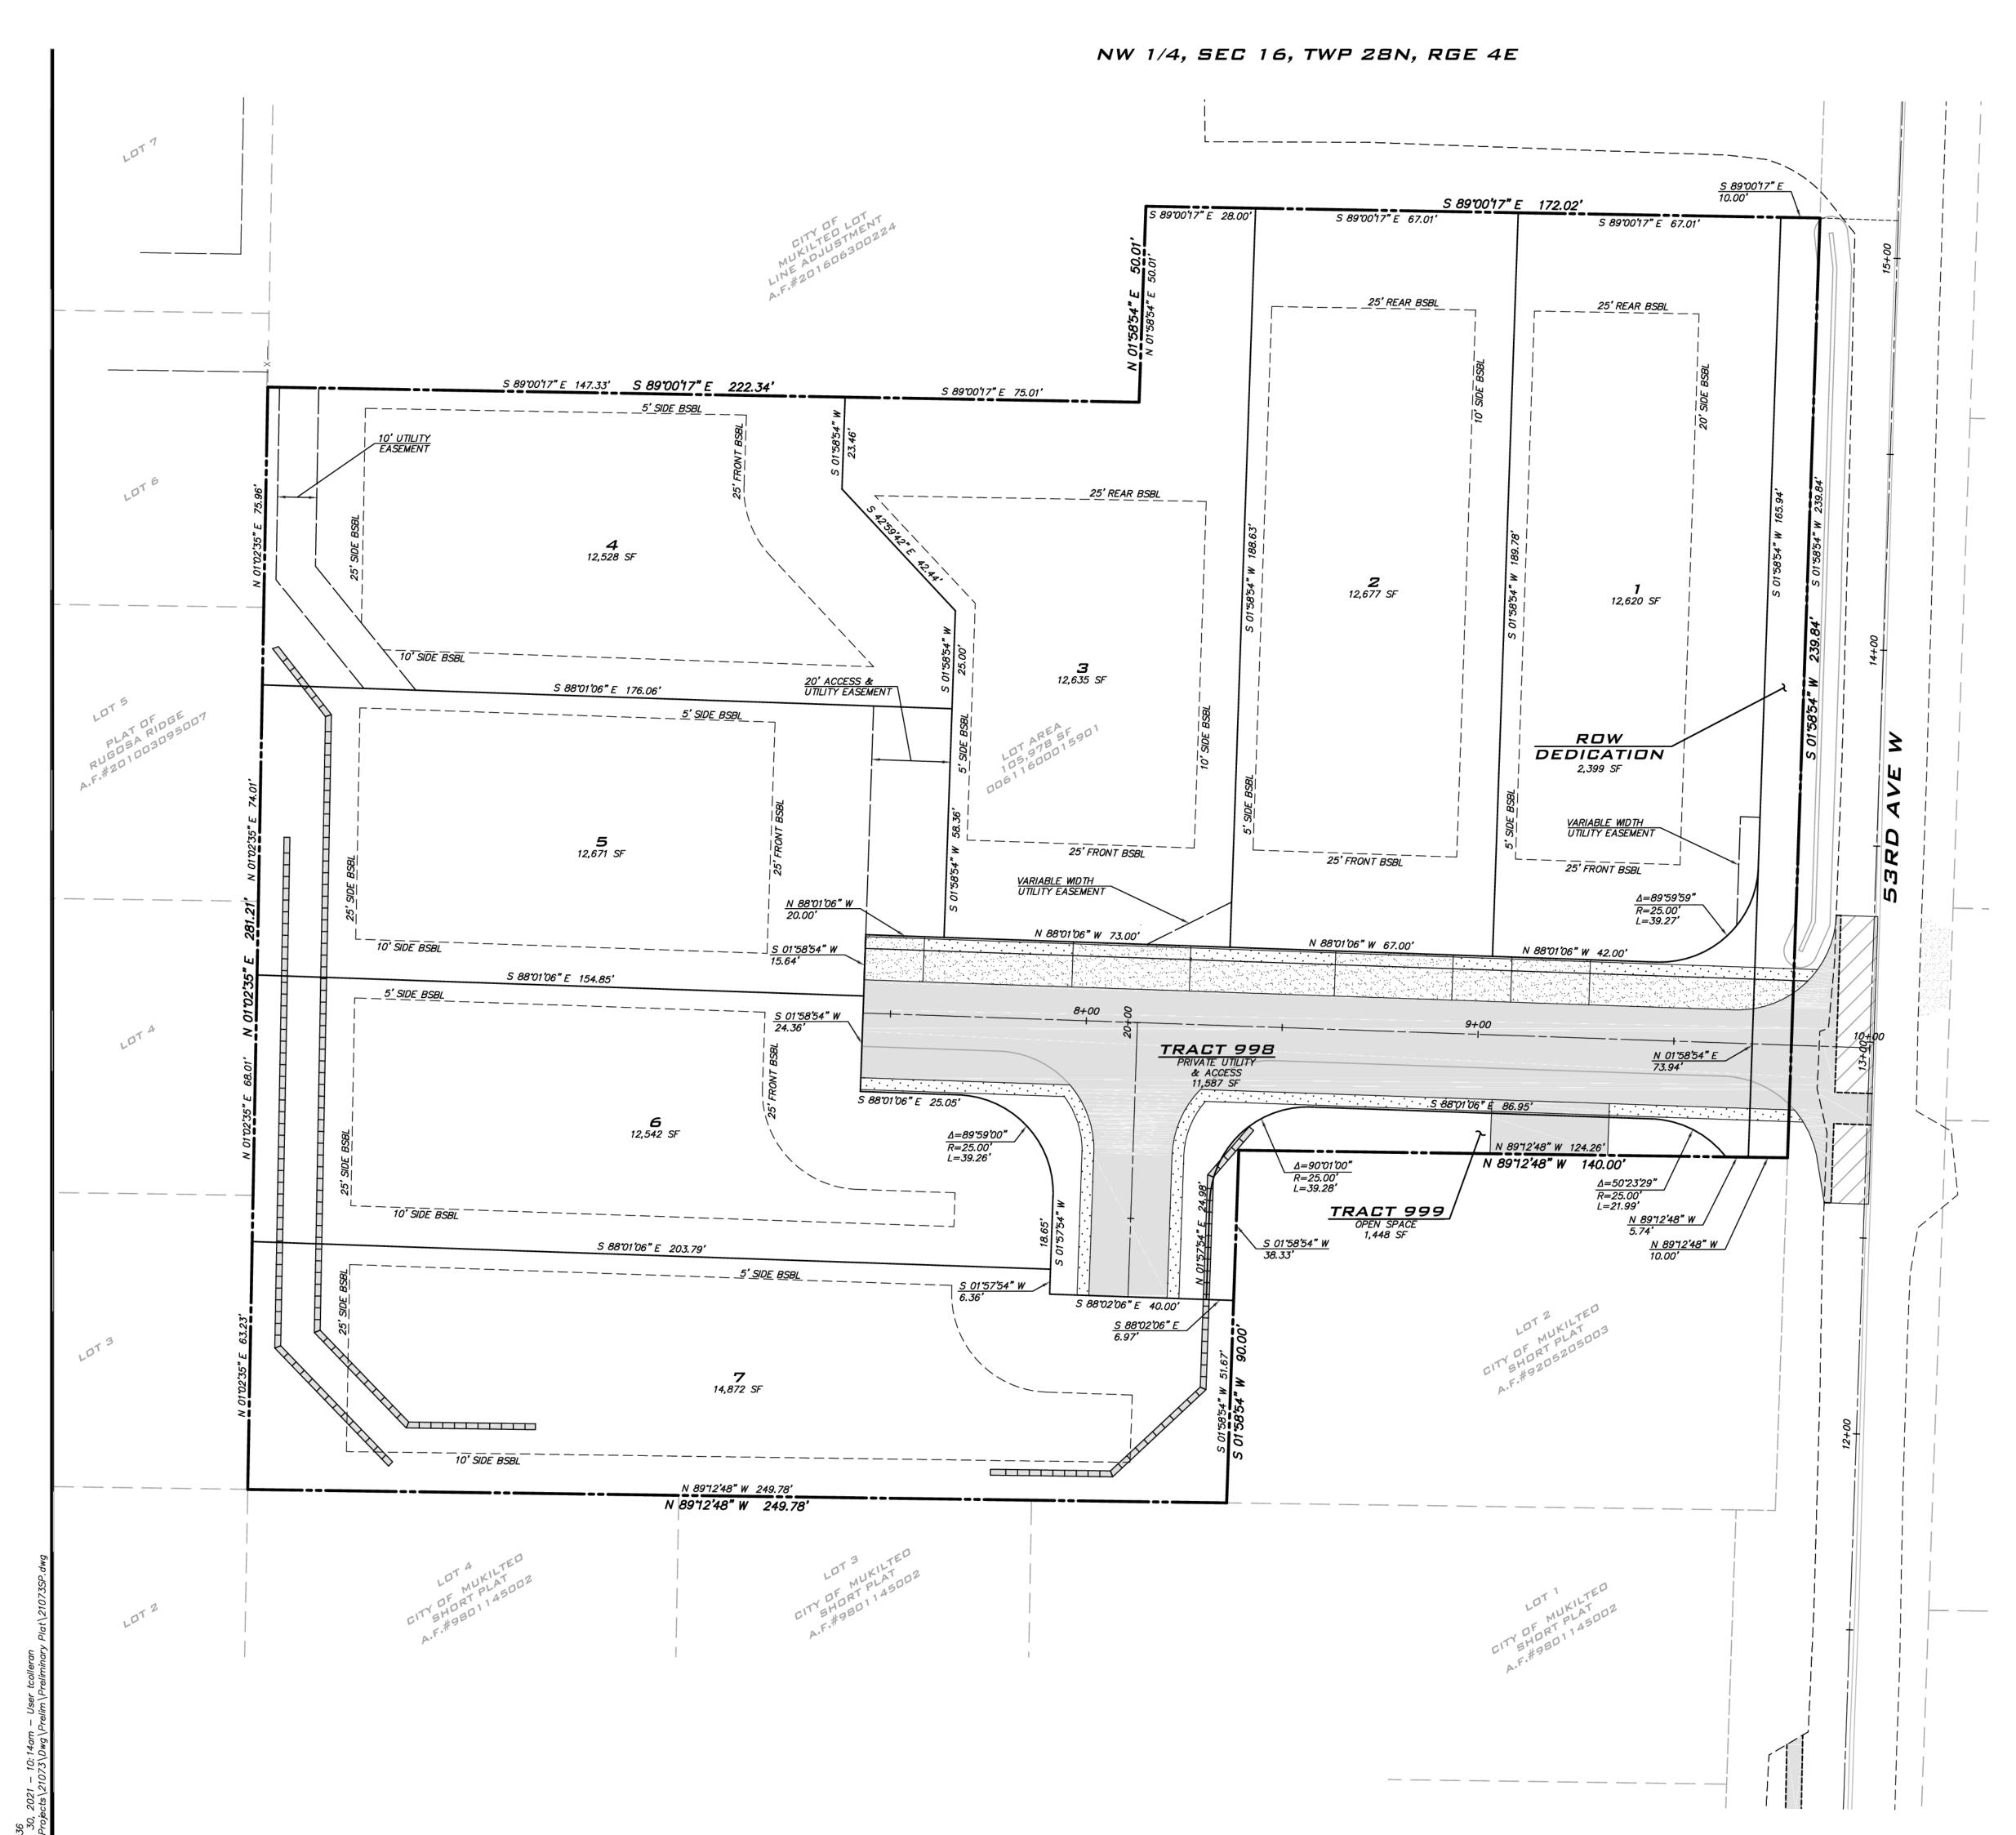

# SITE DATA

SITE ADDRESS: 9110 53RD AVE W MUKILTEO, WA 98275 TAX ACCOUNT NUMBER 00611600015901

EXISTING ZONING: RD-12.5 GROSS SITE AREA: 2.43 ACRES (105,978 SF) NEW SITE AREA: 2.38 ACRES (103,587 SF)

NUMBER OF LOTS PROPOSED:

MINIMUM LOT SIZE (REQUIRED): 7,200 SF\* \*(LOT SIZE AVERAGING, SEE TABLE, MIN LOT SIZE 3,000 SF)

MAXIMUM LOT WIDTH: \*40 FEET PER SCCC 30.23.210(7) LOT SIZE AVERAGING

SETBACKS: FRONT:

CORNER: SIDE: 5', WITH 15' OF TOTAL SIDE YARD REAR:

MAXIMUM LOT COVERAGE: 35% MAXIMUM LOT HARD SURFACE COVERAGE: 55%