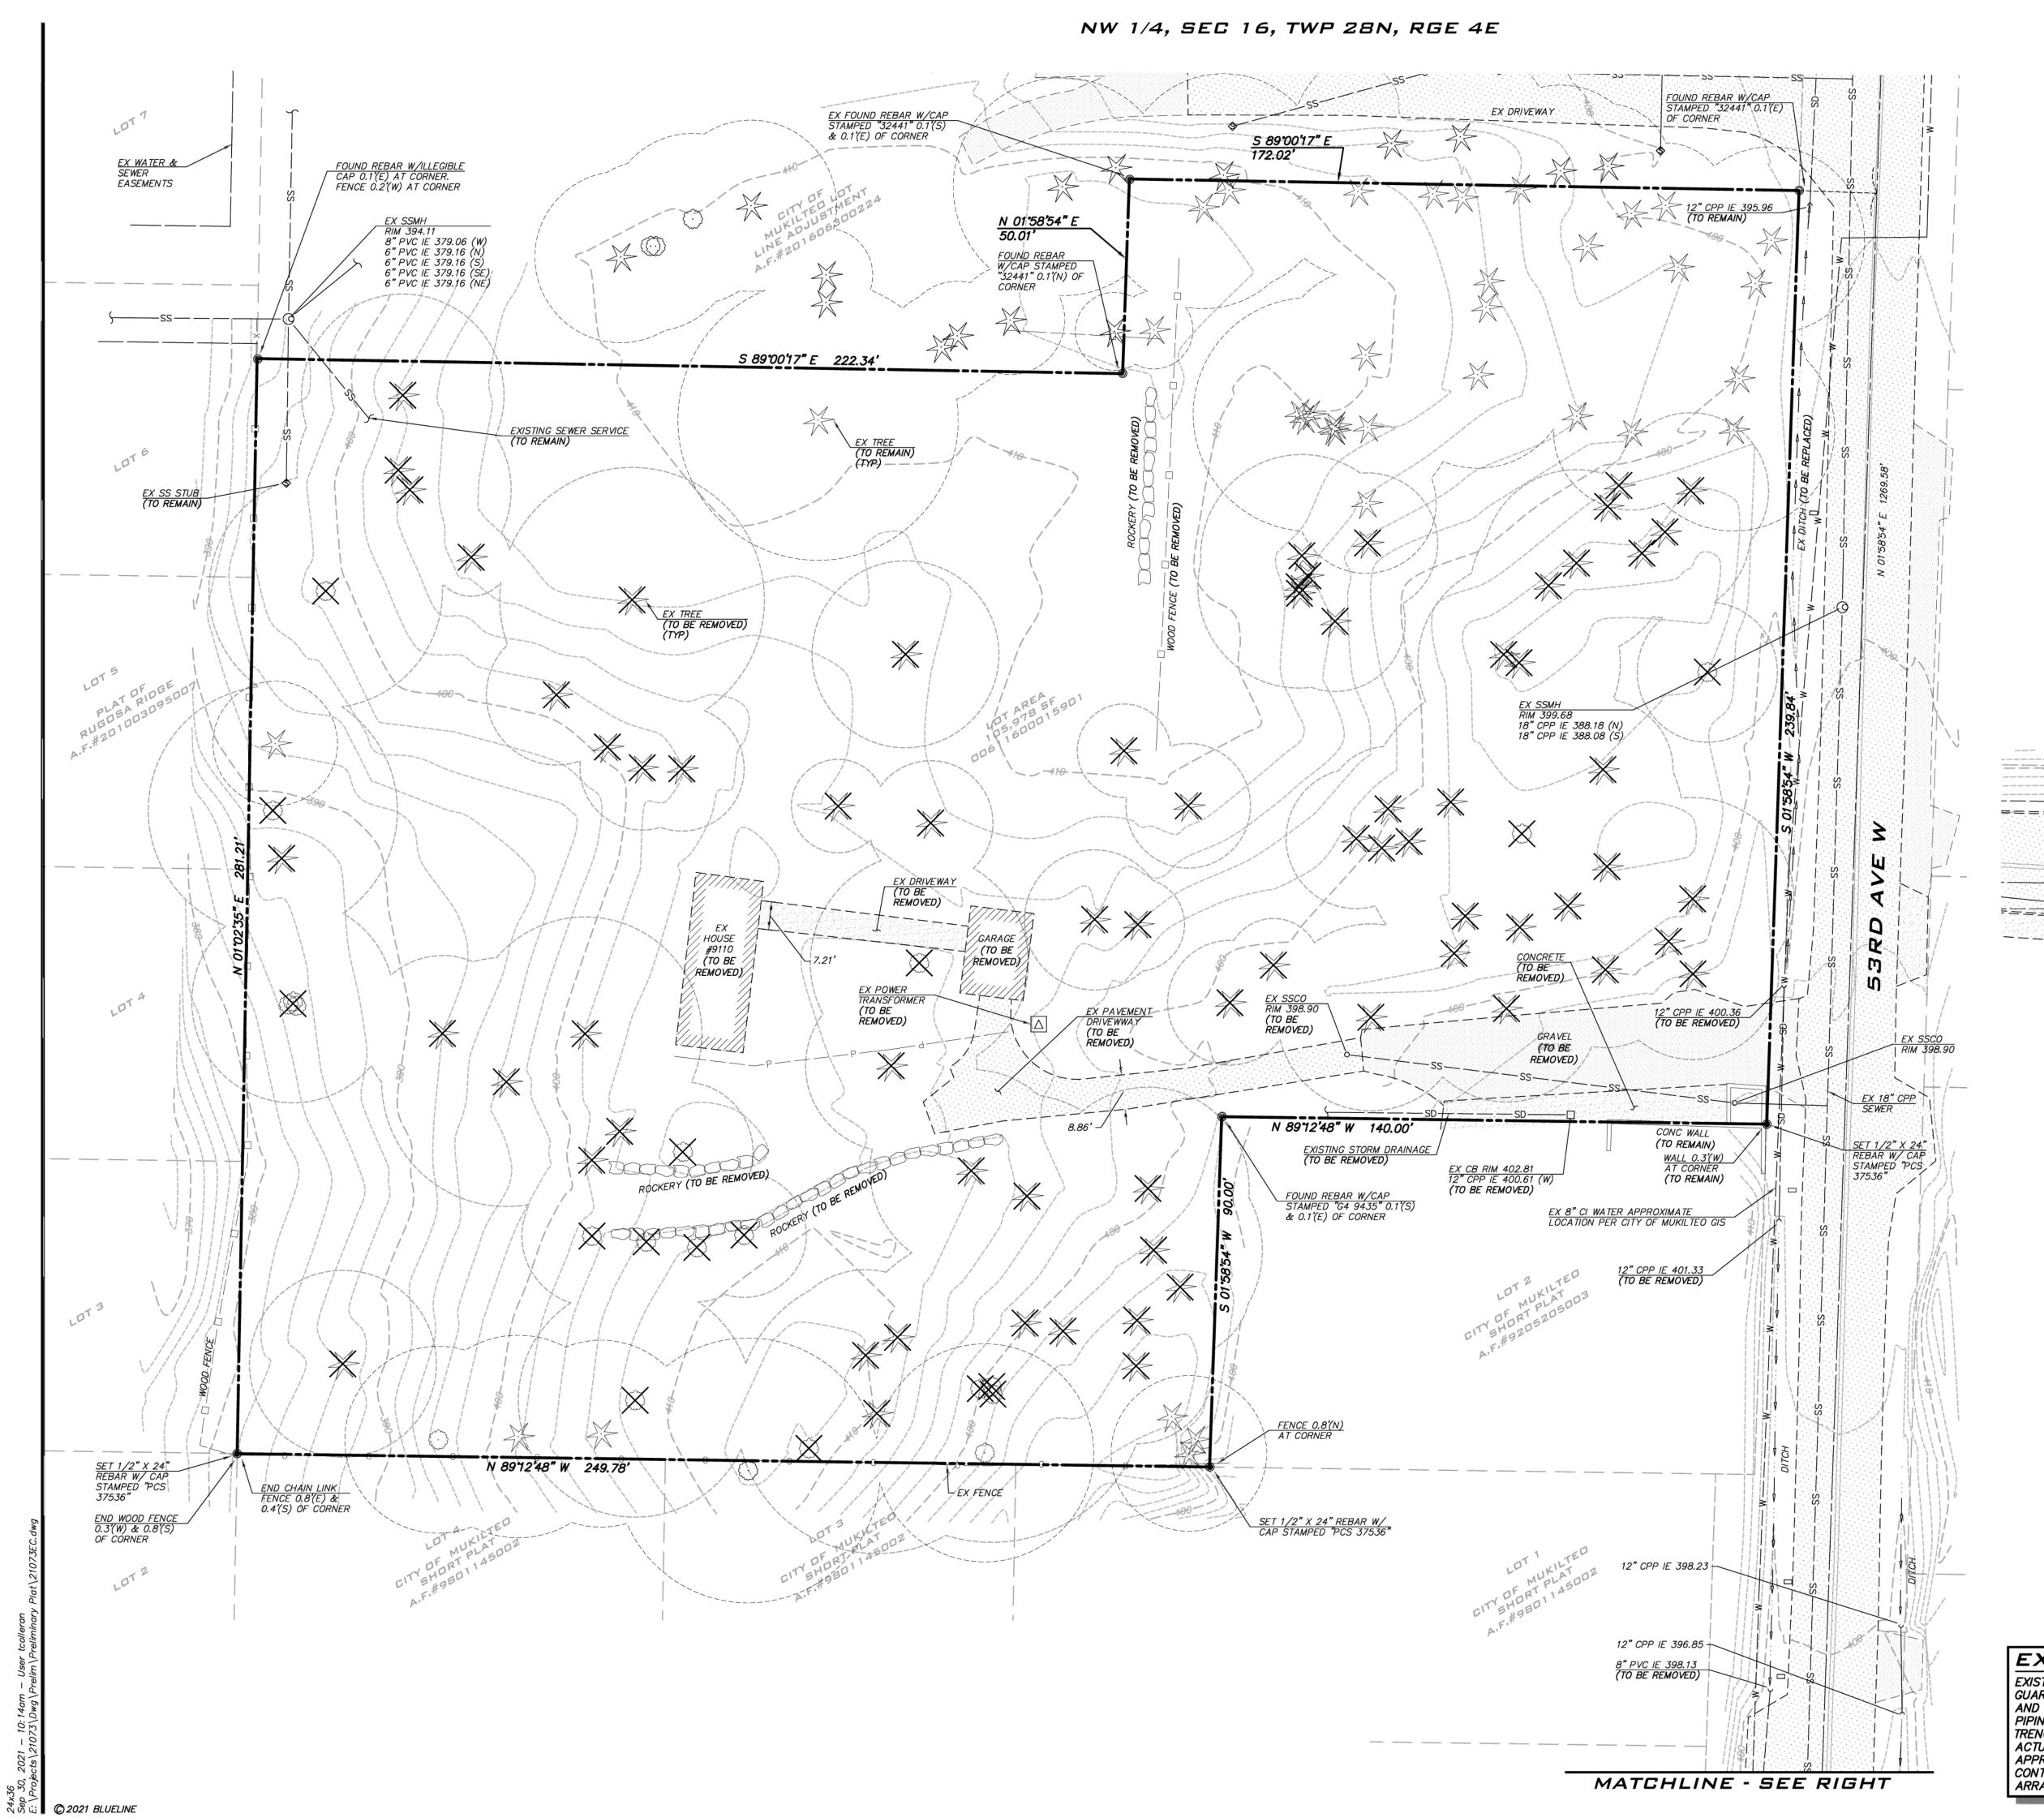

### EXISTING UTILITY NOTE

EXISTING UTILITIES ARE SHOWN IN THE APPROXIMATE LOCATION. THERE IS NO GUARANTEE THAT ALL UTILITY LINES ARE SHOWN, OR THAT THE LOCATION, SIZE AND MATERIAL IS ACCURATE. THE CONTRACTOR SHALL UNCOVER ALL INDICATED PIPING WHERE CROSSING, INTERFERENCES, OR CONNECTIONS OCCUR PRIOR TO TRENCHING OR EXCAVATION FOR ANY PIPE OR STRUCTURES, TO DETERMINE ACTUAL LOCATIONS, SIZE AND MATERIAL. THE CONTRACTOR SHALL MAKE THE APPROPRIATE PROVISION FOR PROTECTION OF SAID FACILITIES. THE CONTRACTOR SHALL NOTIFY ONE CALL AT 8-1-1 (WASHINGTON811.COM) AND ARRANGE FOR FIELD LOCATION OF EXISTING FACILITIES BEFORE CONSTRUCTION.

SCALE: AS NOTED

LUCAS ZIROTTI DESIGNER: LEE M. TOMKINS ISSUE DATE:

7/29/21

9/30/21

JOB NUMBER: 21-073 SHEET NAME: EC-01

sнт <u>2</u> оғ <u>12</u>

EXISTING UTILITY NOTE

EXISTING UTILITIES ARE SHOWN IN THE APPROXIMATE LOCATION. THERE IS NO GUARANTEE THAT ALL UTILITY LINES ARE SHOWN, OR THAT THE LOCATION, SIZE AND MATERIAL IS ACCURATE. THE CONTRACTOR SHALL UNCOVER ALL INDICATED PIPING WHERE CROSSING, INTERFERENCES, OR CONNECTIONS OCCUR PRIOR TO TRENCHING OR EXCAVATION FOR ANY PIPE OR STRUCTURES, TO DETERMINE ACTUAL LOCATIONS, SIZE AND MATERIAL. THE CONTRACTOR SHALL MAKE THE APPROPRIATE PROVISION FOR PROTECTION OF SAID FACILITIES. THE CONTRACTOR SHALL NOTIFY <u>ONE CALL</u> AT 8-1-1 (WASHINGTON811.COM) AND ARRANGE FOR FIELD LOCATION OF EXISTING FACILITIES BEFORE CONSTRUCTION.