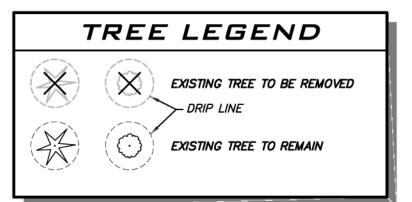

|                                                                                                   | SUMN           |                | UN-SITE                 | IREE                                      |  |
|---------------------------------------------------------------------------------------------------|----------------|----------------|-------------------------|-------------------------------------------|--|
|                                                                                                   |                | REIE           | NTION                   | MIN % SIG TREES                           |  |
| TREE TYPE                                                                                         | PE TOTAL R     |                | REMOVAL                 | REQUIRED PER < 15%<br>SLOPE               |  |
| SIGNIFICANT<br>CONIFER (8"+)                                                                      | 101            | 27             | 74                      | SEE BELOW                                 |  |
| SIGNIFICANT<br>DECIDUOUS<br>(12"+)                                                                | 12             | 0              | 12                      | SEE BELOW                                 |  |
| TOTALS                                                                                            | 113            | 27             | 86                      | (25% OF 113) = 29                         |  |
| REPLACEMENT<br>TREES                                                                              | 29<br>REQUIRED | 27<br>RETAINED | 2 TREE<br>CREDITS SHORT | (3 * 2) = 6 REPLACEMENT<br>TREES REQUIRED |  |
| DED MUSICIFIC OUTVICEDE AS AS ASSOCIATED DETENTION AND MATUE VEGETATION DETENTION TABLE. DECUMPED |                |                |                         |                                           |  |

PER MUKILTEO CITY CODE 15.16.050 TREE RETENTION AND NATIVE VEGETATION RETENTION TABLE. REQUIRED TREES THAT ARE TO BE REMOVED TO BE REPLACED AT A RATE OF 3:1.

\*\*SEE LS-01 FOR REPLACEMENT TREES