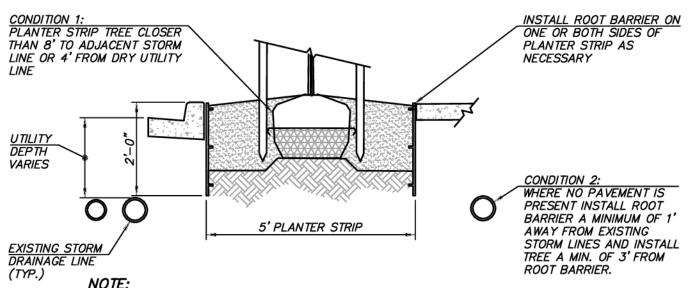

NED IN THE FIELD UNDER THE DIRECTION OF THE LANDSCAPE ARCHITECT OR HIS AGENT.
- 15. THE CONTRACTOR SHALL GIVE ALL NOTICES AND COMPLY WITH ALL LAWS, ORDINANCES, RULES, REGULATIONS AND LAWFUL ORDERS OF ANY PUBLIC AUTHORITY BEARING UPON THE PERFORMANCE OF THE WORK.
- 16. THE CONTRACTOR SHALL BE RESPONSIBLE TO CALL FOR UTILITY LOCATIONS, IF NECESSARY.
- 17. AMENDED SOIL AS REQUIRED IN ALL LANDSCAPED AREAS (OTHER THAN BIORETENTION AREAS). SOIL MUST MEET WA STATE DEPARTMENT OF ECOLOGY BMP T5.13.



SCALE: AS NOTED

T.C. COLLERAN, PLA, AICP PROJECT ENGINEER: LUCAS ZIROTTI

PROJECT MANAGER:

DESIGNER: LEE M. TOMKINS ISSUE DATE: 7/29/21



9/30/21

JOB NUMBER: 21-073 SHEET NAME: LS-02

sнт <u>12</u> оғ <u>12</u>

# RAIN GARDEN



RAIN GARDEN PLANTS PER SW-047 2,494 SF



SHRUB DETAIL NOT TO SCALE



NOTE:
1. ROOT BARRIER TO BE NDS, MODEL RP—2450, OR APPROVED EQUIVALENT.

- 2. INSTALL PRODUCT PER MANUFACTURER'S SPECIFICATIONS.
- 3. INSTALL PRODUCT A MINIMUM OF 3' BEYOND CENTER OF TREE IN EACH DIRECTION PARALLEL TO UTILITY LINE.
- 4. ALL TREES LOCATED WITHIN PLANTER STRIPS TO RECEIVE ROOT BARRIER.

### ROOT BARRIER DETAIL

NOT TO SCALE

ર્જે જેં હાં **© 2021 BLUELINE** 

ACTUAL LOCATIONS, SIZE AND MATERIAL. THE CONTRACTOR SHALL MAKE THE APPROPRIATE PROVISION FOR PROTECTION OF SAID FACILITIES. THE CONTRACTOR SHALL NOTIFY <u>ONE CALL</u> AT 8-1-1 (WASHINGTON811.COM) AND ARRANGE FOR FIELD LOCATION OF EXISTING FACILITIES BEFORE CONSTRUCTION.

EXISTING UTILITIES ARE SHOWN IN THE APPROXIMATE LOCATION. THERE IS NO GUARANTEE THAT ALL UTILITY LINES ARE SHOWN, OR THAT THE LOCATION, SIZE

AND MA