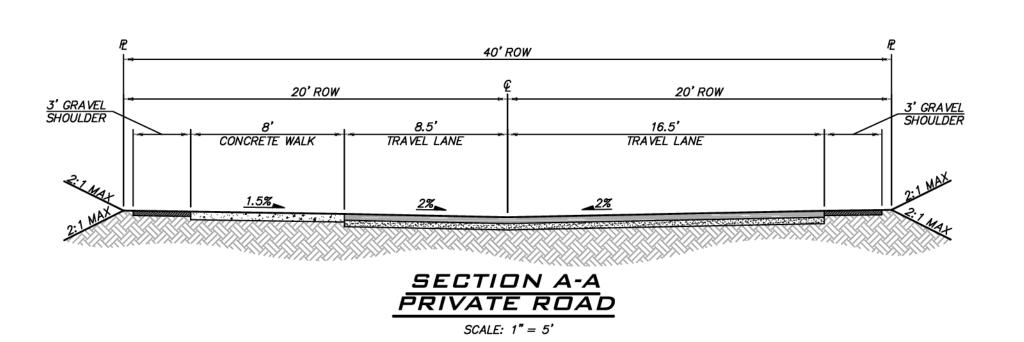

# SITE DATA

SITE ADDRESS: 9110 53RD AVE W MUKILTEO, WA 98275 TAX ACCOUNT NUMBER 00611600015901

EXISTING ZONING: RD-12.5 GROSS SITE AREA: 2.43 ACRES (105,978 SF) NEW SITE AREA: 2.38 ACRES (103,587 SF)

NUMBER OF LOTS PROPOSED:

MINIMUM LOT SIZE (REQUIRED): 7,200 SF\* \*(LOT SIZE AVERAGING, SEE TABLE, MIN LOT SIZE 3,000 SF)

MAXIMUM LOT WIDTH: \*40 FEET PER SCCC 30.23.210(7) LOT SIZE AVERAGING

SETBACKS: FRONT:

CORNER: SIDE: 5', WITH 15' OF TOTAL SIDE YARD REAR:

MAXIMUM LOT COVERAGE: 35% MAXIMUM LOT HARD SURFACE COVERAGE: 55%