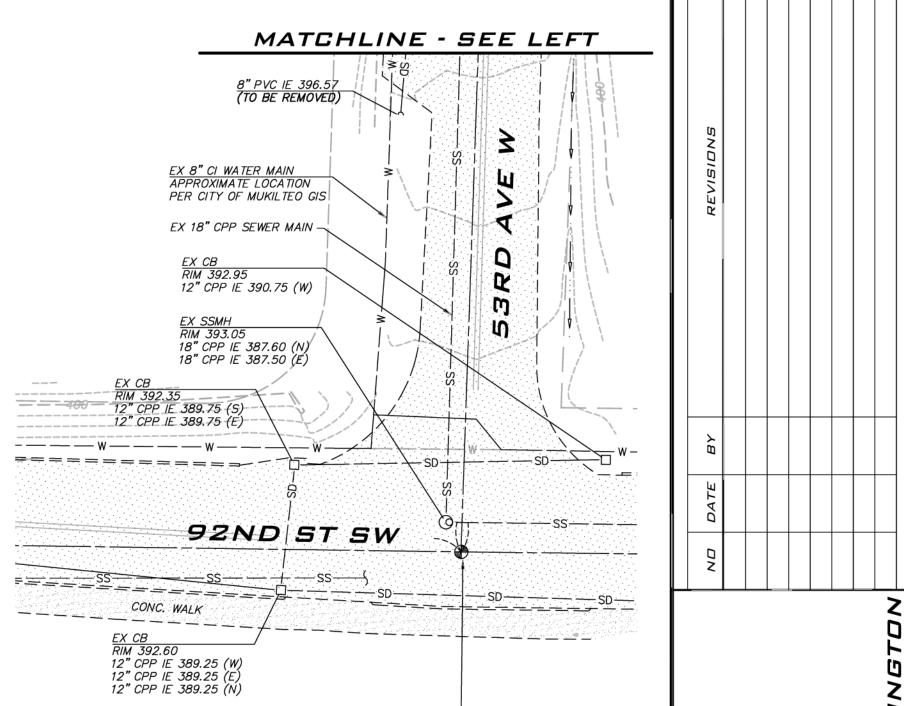

### EXISTING UTILITY NOTE

EXISTING UTILITIES ARE SHOWN IN THE APPROXIMATE LOCATION. THERE IS NO GUARANTEE THAT ALL UTILITY LINES ARE SHOWN, OR THAT THE LOCATION, SIZE AND MATERIAL IS ACCURATE. THE CONTRACTOR SHALL UNCOVER ALL INDICATED PIPING WHERE CROSSING, INTERFERENCES, OR CONNECTIONS OCCUR PRIOR TO TRENCHING OR EXCAVATION FOR ANY PIPE OR STRUCTURES, TO DETERMINE ACTUAL LOCATIONS, SIZE AND MATERIAL. THE CONTRACTOR SHALL MAKE THE APPROPRIATE PROVISION FOR PROTECTION OF SAID FACILITIES. THE CONTRACTOR SHALL NOTIFY ONE CALL AT 8-1-1 (WASHINGTON811.COM) AND ARRANGE FOR FIELD LOCATION OF EXISTING FACILITIES BEFORE CONSTRUCTION.

C 2021 BLUELINE

MATCHLINE - SEE RIGHT

sнт <u>**6**</u> оғ <u>12</u>