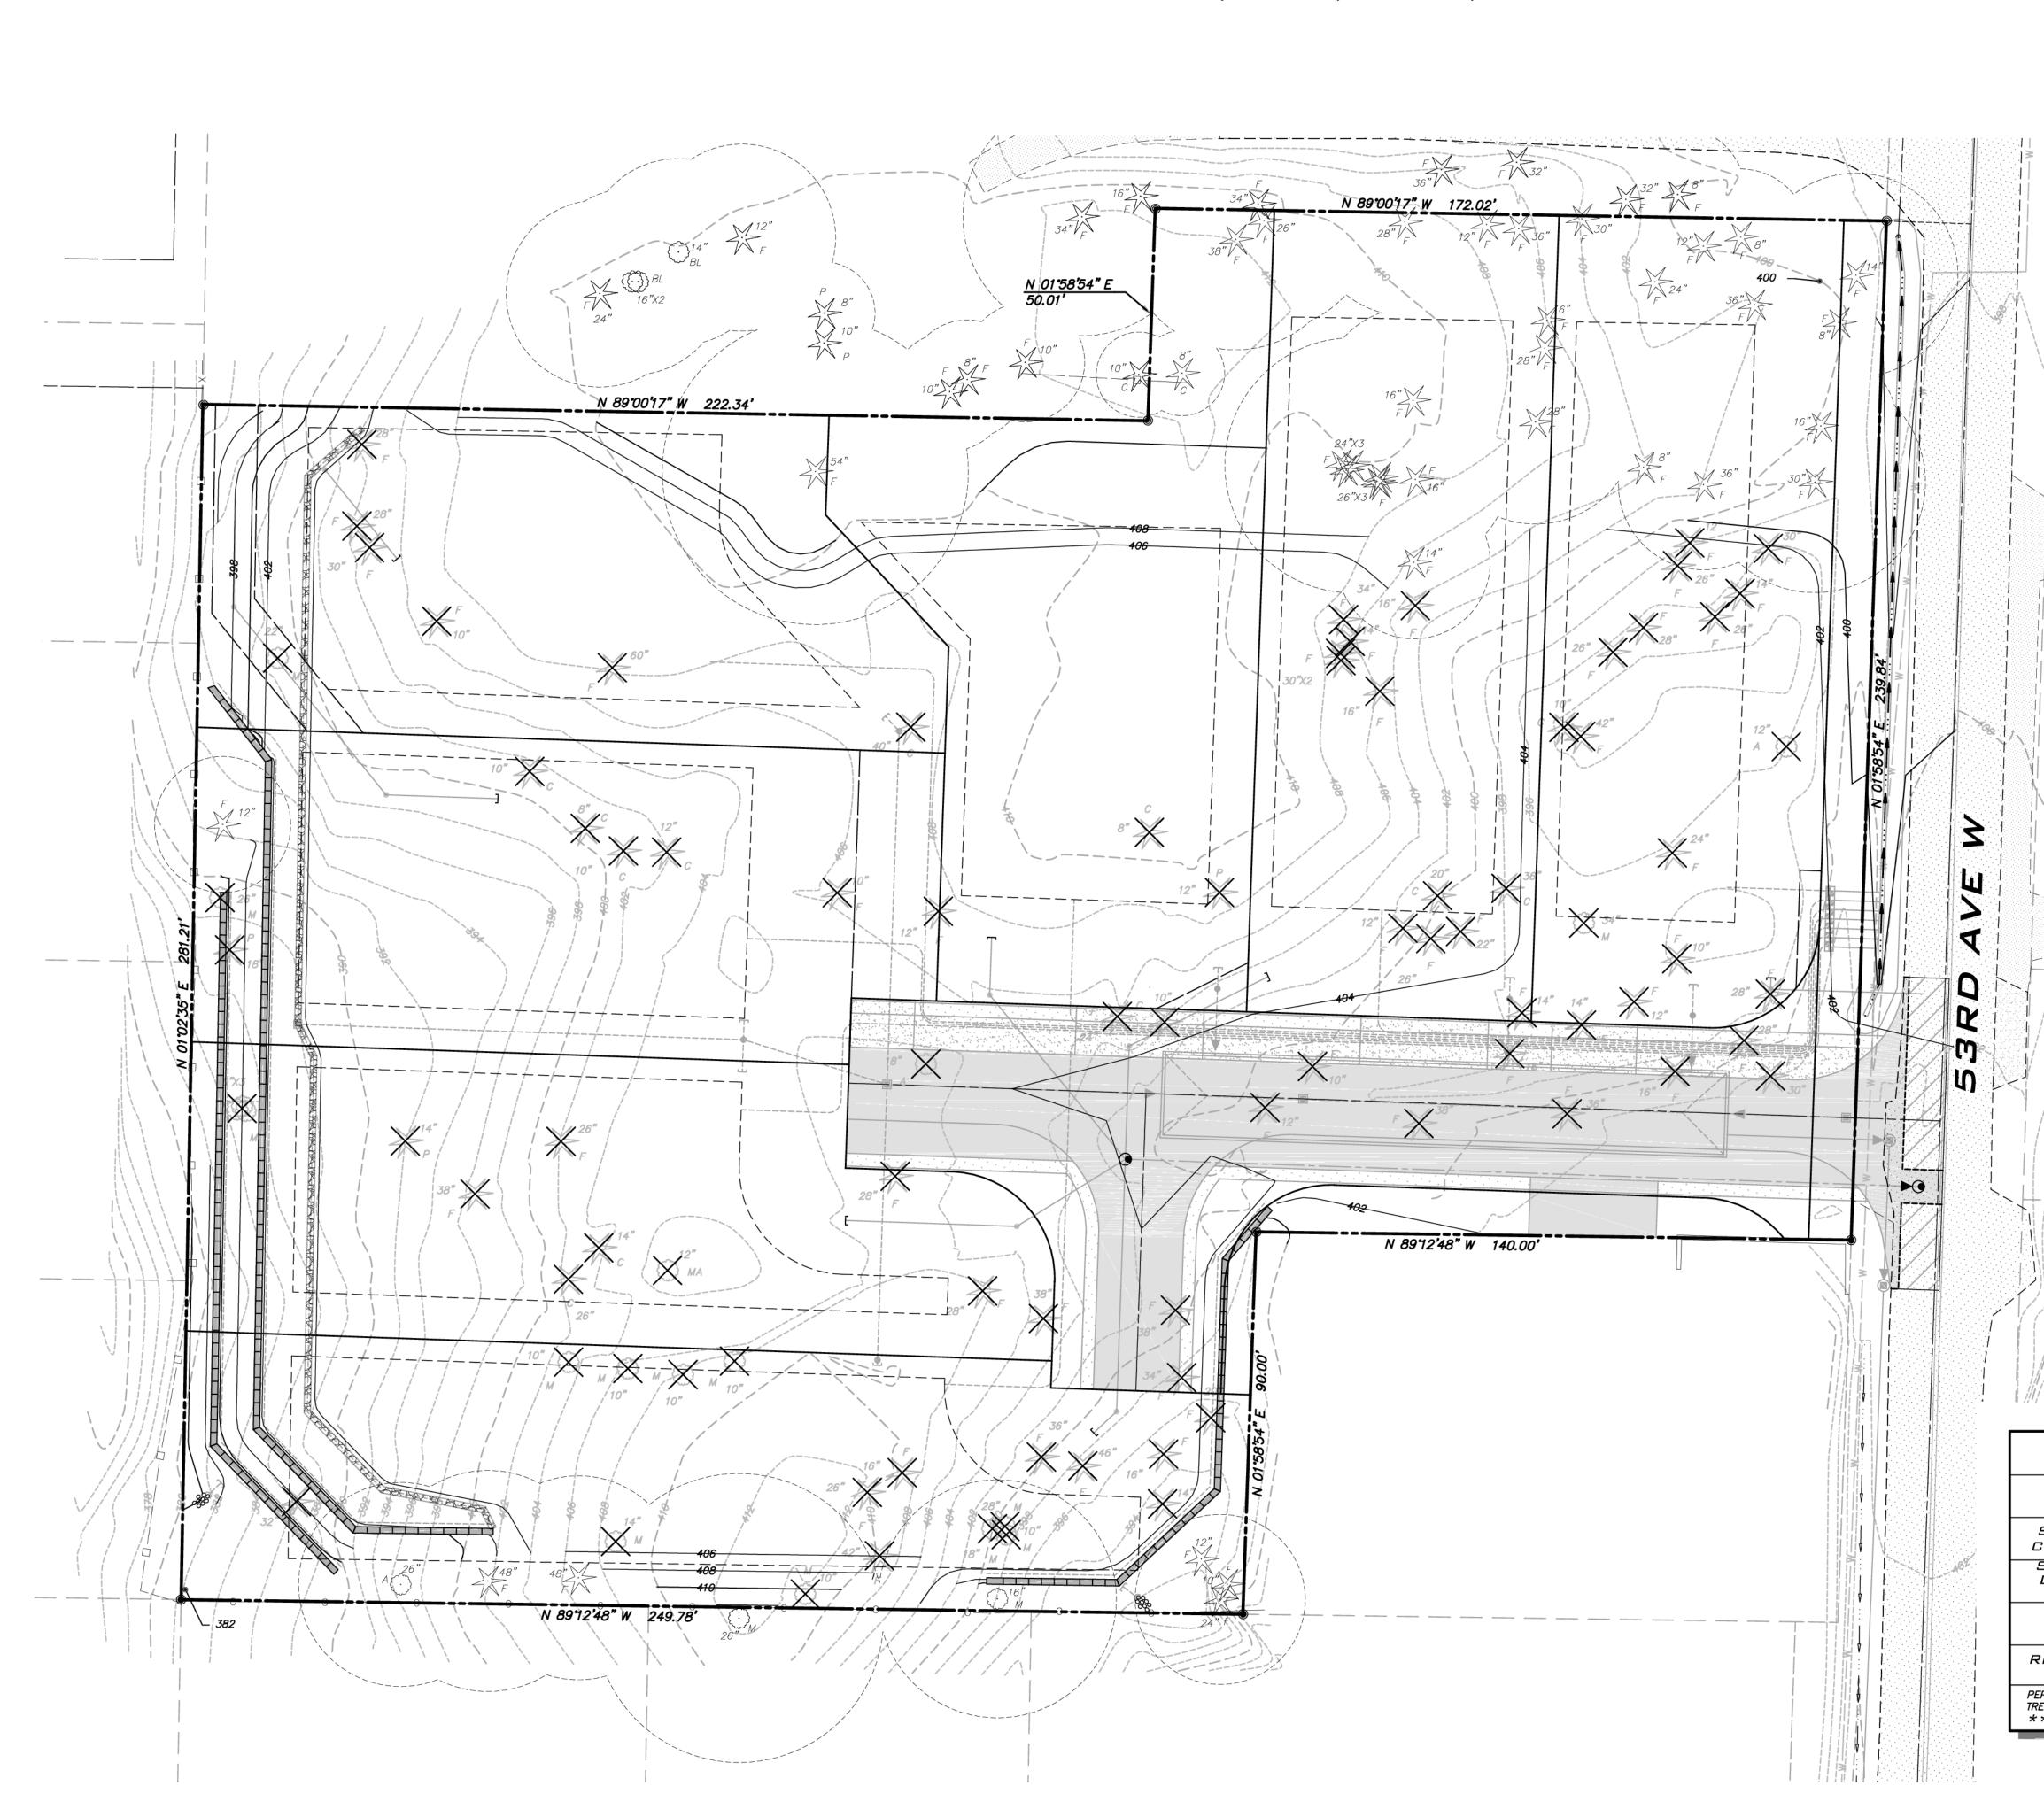

# SITE DATA

SITE ADDRESS: 9110 53RD AVE W MUKILTEO, WA 98275 TAX ACCOUNT NUMBER 00611600015901

EXISTING ZONING: RD-12.5 GROSS SITE AREA: 2.43 ACRES (105,978 SF) NEW SITE AREA: 2.38 ACRES (103,587 SF)

NUMBER OF LOTS PROPOSED:

MINIMUM LOT SIZE (REQUIRED): 7,200 SF\* \*(LOT SIZE AVERAGING, SEE TABLE, MIN LOT SIZE 3,000 SF)

MAXIMUM LOT WIDTH: \*40 FEET PER SCCC 30.23.210(7) LOT SIZE AVERAGING

SETBACKS: FRONT:

CORNER: SIDE: 5', WITH 15' OF TOTAL SIDE YARD REAR:

MAXIMUM LOT COVERAGE: 35% MAXIMUM LOT HARD SURFACE COVERAGE: 55%

# AVERAGE SLOPE CALCULATION

ELEVATION AT NORTHEAST CORNER = 400 ELEVATION AT SOUTHWEST CORNER = 382 DISTANCE BETWEEN TWO POINTS = 492' AVERAGE SLOPE = 18/492 = 4% AVERAGE GRADE

| SUMMARY OF ON-SITE TREE |  |  |  |  |  |  |
|-------------------------|--|--|--|--|--|--|
| RETENTION               |  |  |  |  |  |  |

|                                                                                                   | SUMN           |                | UN-SITE                 | IREE                                      |  |
|---------------------------------------------------------------------------------------------------|----------------|----------------|-------------------------|-------------------------------------------|--|
|                                                                                                   |                | REIE           | NTION                   | MIN % SIG TREES                           |  |
| TREE TYPE                                                                                         | PE TOTAL R     |                | REMOVAL                 | REQUIRED PER < 15%<br>SLOPE               |  |
| SIGNIFICANT<br>CONIFER (8"+)                                                                      | 101            | 27             | 74                      | SEE BELOW                                 |  |
| SIGNIFICANT<br>DECIDUOUS<br>(12"+)                                                                | 12             | 0              | 12                      | SEE BELOW                                 |  |
| TOTALS                                                                                            | 113            | 27             | 86                      | (25% OF 113) = 29                         |  |
| REPLACEMENT<br>TREES                                                                              | 29<br>REQUIRED | 27<br>RETAINED | 2 TREE<br>CREDITS SHORT | (3 * 2) = 6 REPLACEMENT<br>TREES REQUIRED |  |
| DED MUSICIFIC OUTVICEDE AS AS ASSOCIATED DETENTION AND MATUE VEGETATION DETENTION TABLE. DECUMPED |                |                |                         |                                           |  |

PER MUKILTEO CITY CODE 15.16.050 TREE RETENTION AND NATIVE VEGETATION RETENTION TABLE. REQUIRED TREES THAT ARE TO BE REMOVED TO BE REPLACED AT A RATE OF 3:1.

\*\*SEE LS-01 FOR REPLACEMENT TREES