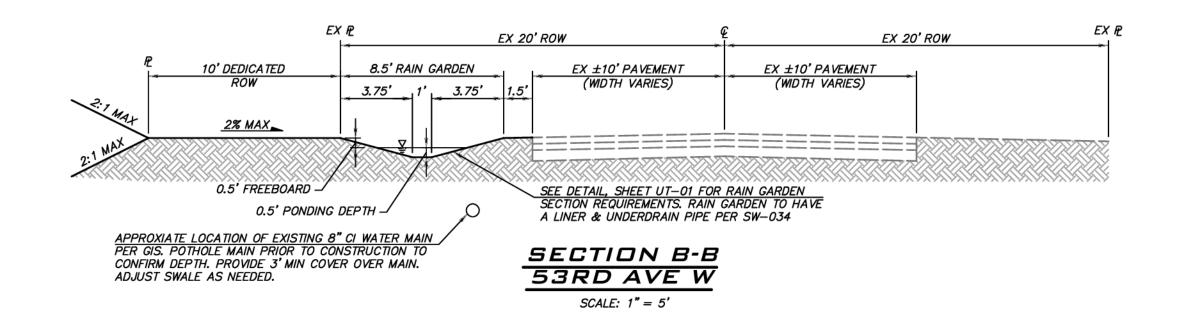

# RAIN GARDEN

RAIN GARDEN PLANTS PER SW-047 2,494 SF

EXISTING UTILITY NOTE

EXISTING UTILITIES ARE SHOWN IN THE APPROXIMATE LOCATION. THERE IS NO GUARANTEE THAT ALL UTILITY LINES ARE SHOWN, OR THAT THE LOCATION, SIZE AND MATERIAL IS ACCURATE. THE CONTRACTOR SHALL UNCOVER ALL INDICATED PIPING WHERE CROSSING, INTERFERENCES, OR CONNECTIONS OCCUR PRIOR TO TRENCHING OR EXCAVATION FOR ANY PIPE OR STRUCTURES, TO DETERMINE ACTUAL LOCATIONS, SIZE AND MATERIAL. THE CONTRACTOR SHALL MAKE THE APPROPRIATE PROVISION FOR PROTECTION OF SAID FACILITIES. THE CONTRACTOR SHALL NOTIFY ONE CALL AT 8-1-1 (WASHINGTON811.COM) AND ARRANGE FOR FIELD LOCATION OF EXISTING FACILITIES BEFORE CONSTRUCTION.