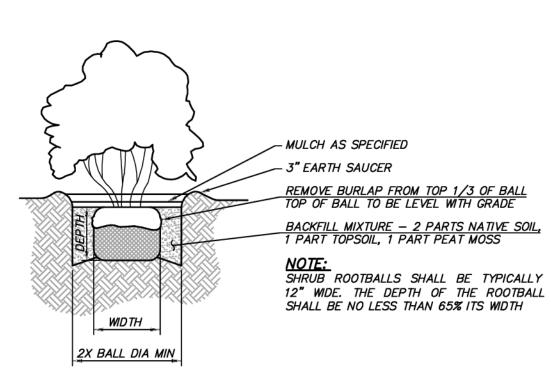

TREE PROTECTION DETAIL

#### Caliper | Minimum diameter root ball 12 in. ¾ in. 14 in. 1 in. 16 in. 1 ¼ in. 18 in. 1 ½ in. 20 in ¾ in. 22 in. 2 in. 24 in. 2 ½ in. | 28 in. 3 in. 3½ in. 4 in. 42 in. 4 ½ in. 48 in. 5 in. 54 in. 5 ½ in. 57 in. 6 in. 60 in. 7 in. 70 in. 8 in. 80 in. - ALL DAMAGED BRANCHES TO BE REMOVED PROFLEX - 1" WIDE SOFT COIL CHAIN LOCK TREE TIE OR EQUAL (NO METAL WIRE) (2 REQUIRED)\* 8' LONG, 3" Ø CEDAR STAKES (2 REQUIRED)\* \*TREE STAPLES (2 MINIMUM) CAN BE USED IN PLACE OF STAKES AND PROFELX SEE TREE STAPLE SPECIFICATIONS FOR QUANTITY, SIZING & INSTALATION - 2"-3" MULCH WITH NO MULCH AGAINST TRUNK — 3" EARTH SAUCER BACKFILL MIXTURE: 2 PARTS PARENT SOIL DUG FROM HOLE THAT HAS BEEN AMENDED WITH 1 PART COMPOST, AND ESPOMA BIO-TONE STARTER PLUS 4-3-3, MIXED THOROUGHLY. REMOVE BURLAP FROM TOP 1/3 OF BASE. NO BURLAP SHALL BE ABOVE SOIL LINE. REMOVE TWINE AND ROPE FROM PIT. CUT WIRE BASKET IN 4 PLACES, FOLD DOWN 8" INTO PLANTING HOLE. TOP OF BALL TO BE LEVEL WITH GRADE WITH ROOT FLARE EXPOSED. 1. SEE CHART FOR MINIMUM ROOTBALL DIAMETER. 2. THE DEPTH OF THE ROOTBALL SHALL BE NO LESS 2X BALL DIA. MINIMUM THAN 60% ITS WIDTH.