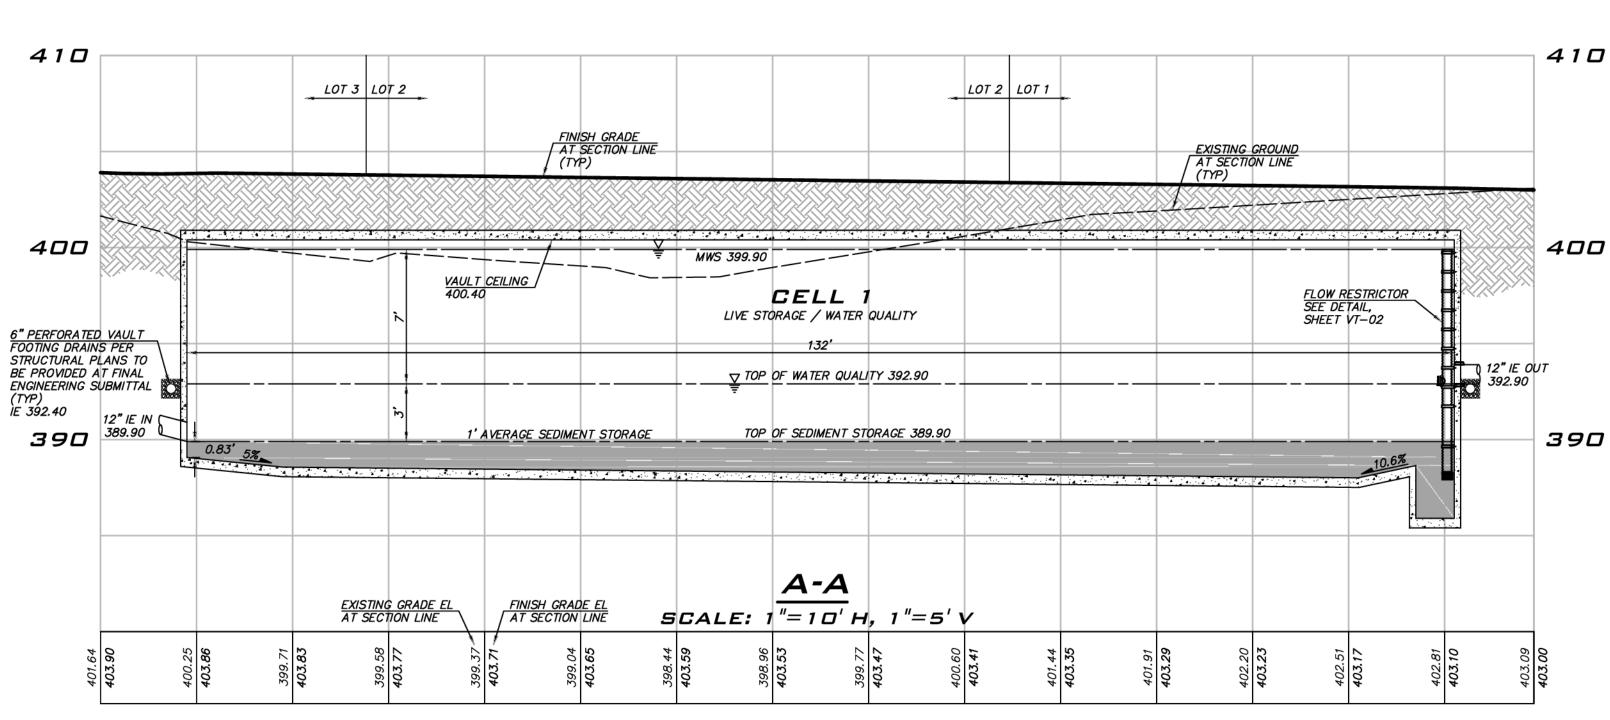

DATE BY REVISIONS

AABOR GROVE
PRELIMARY PLAT

K. PUD WASHING 37925 ONAL ENGINE

9/30/21

JOB NUMBER:
21-073

SHEET NAME:
VT-01

sнт **9** оғ **12** 

VICINITY MAP