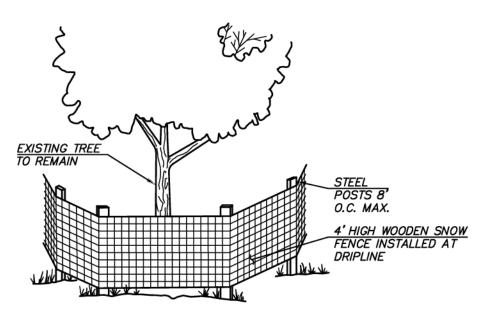

SSING, INTERFERENCES, OR CONNECTIONS OCCUR PRIOR TO TRENCHING OR EXCAVATION FOR ANY PIPE OR STRUCTURES, TO DETERMINE ACTUAL LOCATIONS, SIZE AND MATERIAL. THE CONTRACTOR SHALL MAKE THE APPROPRIATE PROVISION FOR PROTECTION OF SAID FACILITIES. THE CONTRACTOR SHALL NOTIFY ONE CALL AT 8-1-1 (WASHINGTON811.COM) AND ARRANGE FOR FIELD LOCATION OF EXISTING FACILITIES BEFORE CONSTRUCTION.



25 CENTRAL WAY, SUITE 400, KIRKLAND, WA 98033 P: 425.216.4051 F: 425.216.4052

SCALE:
AS NOTED

PROJECT MANAGER:
T.C. COLLERAN, PLA, AICP
PROJECT ENGINEER:

PROJECT ENGINEER
LUCAS ZIROTTI

DESIGNER:

DESIGNER: LEE M. TOMKINS ISSUE DATE: 7/29/21

DATE BY REVISIONS

AABOR GROVE
PRELIMARY PLAT

K. PUD WASHING 37925 ONAL ENGINE

9/30/21

JOB NUMBER:
21-073

SHEET NAME:
VT-01

sнт **9** оғ **12** 





VICINITY MAP



TREE PROTECTION DETAIL



# AVERAGE SLOPE CALCULATION

ELEVATION AT NORTHEAST CORNER = 400 ELEVATION AT SOUTHWEST CORNER = 382 DISTANCE BETWEEN TWO POINTS = 492' AVERAGE SLOPE = 18/492 = 4% AVERAGE GRADE

| SUMMARY OF ON-SITE TREE |  |  |  |  |  |  |
|-------------------------|--|--|--|--|--|--|
| RETENTION               |  |  |  |  |  |  |

|                                                                                                   | SUMN           |                | UN-SITE                 | IREE                                      |  |
|---------------------------------------------------------------------------------------------------|----------------|----------------|-------------------------|-------------------------------------------|--|
|