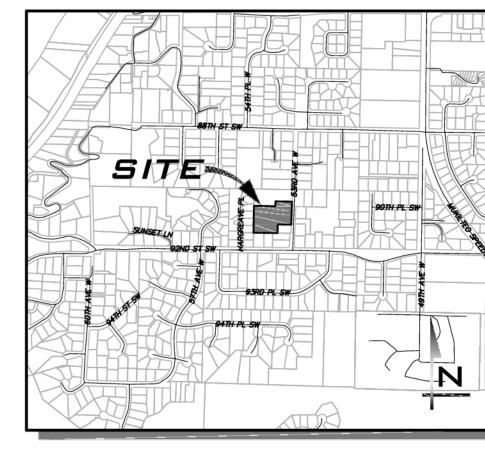

PIPING WHERE CROSSING, INTERFERENCES, OR CONNECTIONS OCCUR PRIOR TO TRENCHING OR EXCAVATION FOR ANY PIPE OR STRUCTURES, TO DETERMINE ACTUAL LOCATIONS, SIZE AND MATERIAL. THE CONTRACTOR SHALL MAKE THE APPROPRIATE PROVISION FOR PROTECTION OF SAID FACILITIES. THE CONTRACTOR SHALL NOTIFY ONE CALL AT 8-1-1 (WASHINGTON811.COM) AND ARRANGE FOR FIELD LOCATION OF EXISTING FACILITIES BEFORE CONSTRUCTION.



25 CENTRAL WAY, SUITE 400, KIRKLAND, WA 98033 P: 425.216.4051 F: 425.216.4052

SCALE:
AS NOTED

PROJECT MANAGER:
T.C. COLLERAN, PLA, AICP
PROJECT ENGINEER:

PROJECT ENGINEER
LUCAS ZIROTTI

DESIGNER:

DESIGNER: LEE M. TOMKINS ISSUE DATE: 7/29/21

DATE BY REVISIONS

AABOR GROVE
PRELIMARY PLAT

K. PUD WASHING 37925 ONAL ENGINE

9/30/21

JOB NUMBER:
21-073

SHEET NAME:
VT-01

sнт **9** оғ **12** 





VICINITY MAP



TREE PROTECTION DETAIL



# AVERAGE SLOPE CALCULATION

ELEVATION AT NORTHEAST CORNER = 400 ELEVATION AT SOUTHWEST CORNER = 382 DISTANCE BETWEEN TWO POINTS = 492' AVERAGE SLOPE = 18/492 = 4% AVERAGE GRADE

| SUMMARY OF ON-SITE TREE |  |  |  |  |  |  |
|-------------------------|--|--|--|--|--|--|
| RETENTION               |  |  |  |  |  |  |

|                                                                                                   | SUMN           |                | UN-SITE                 | IREE                                      |  |
|---------------------------------------------------------------------------------------------------|----------------|----------------|-------------------------|-------------------------------------------|--|
|