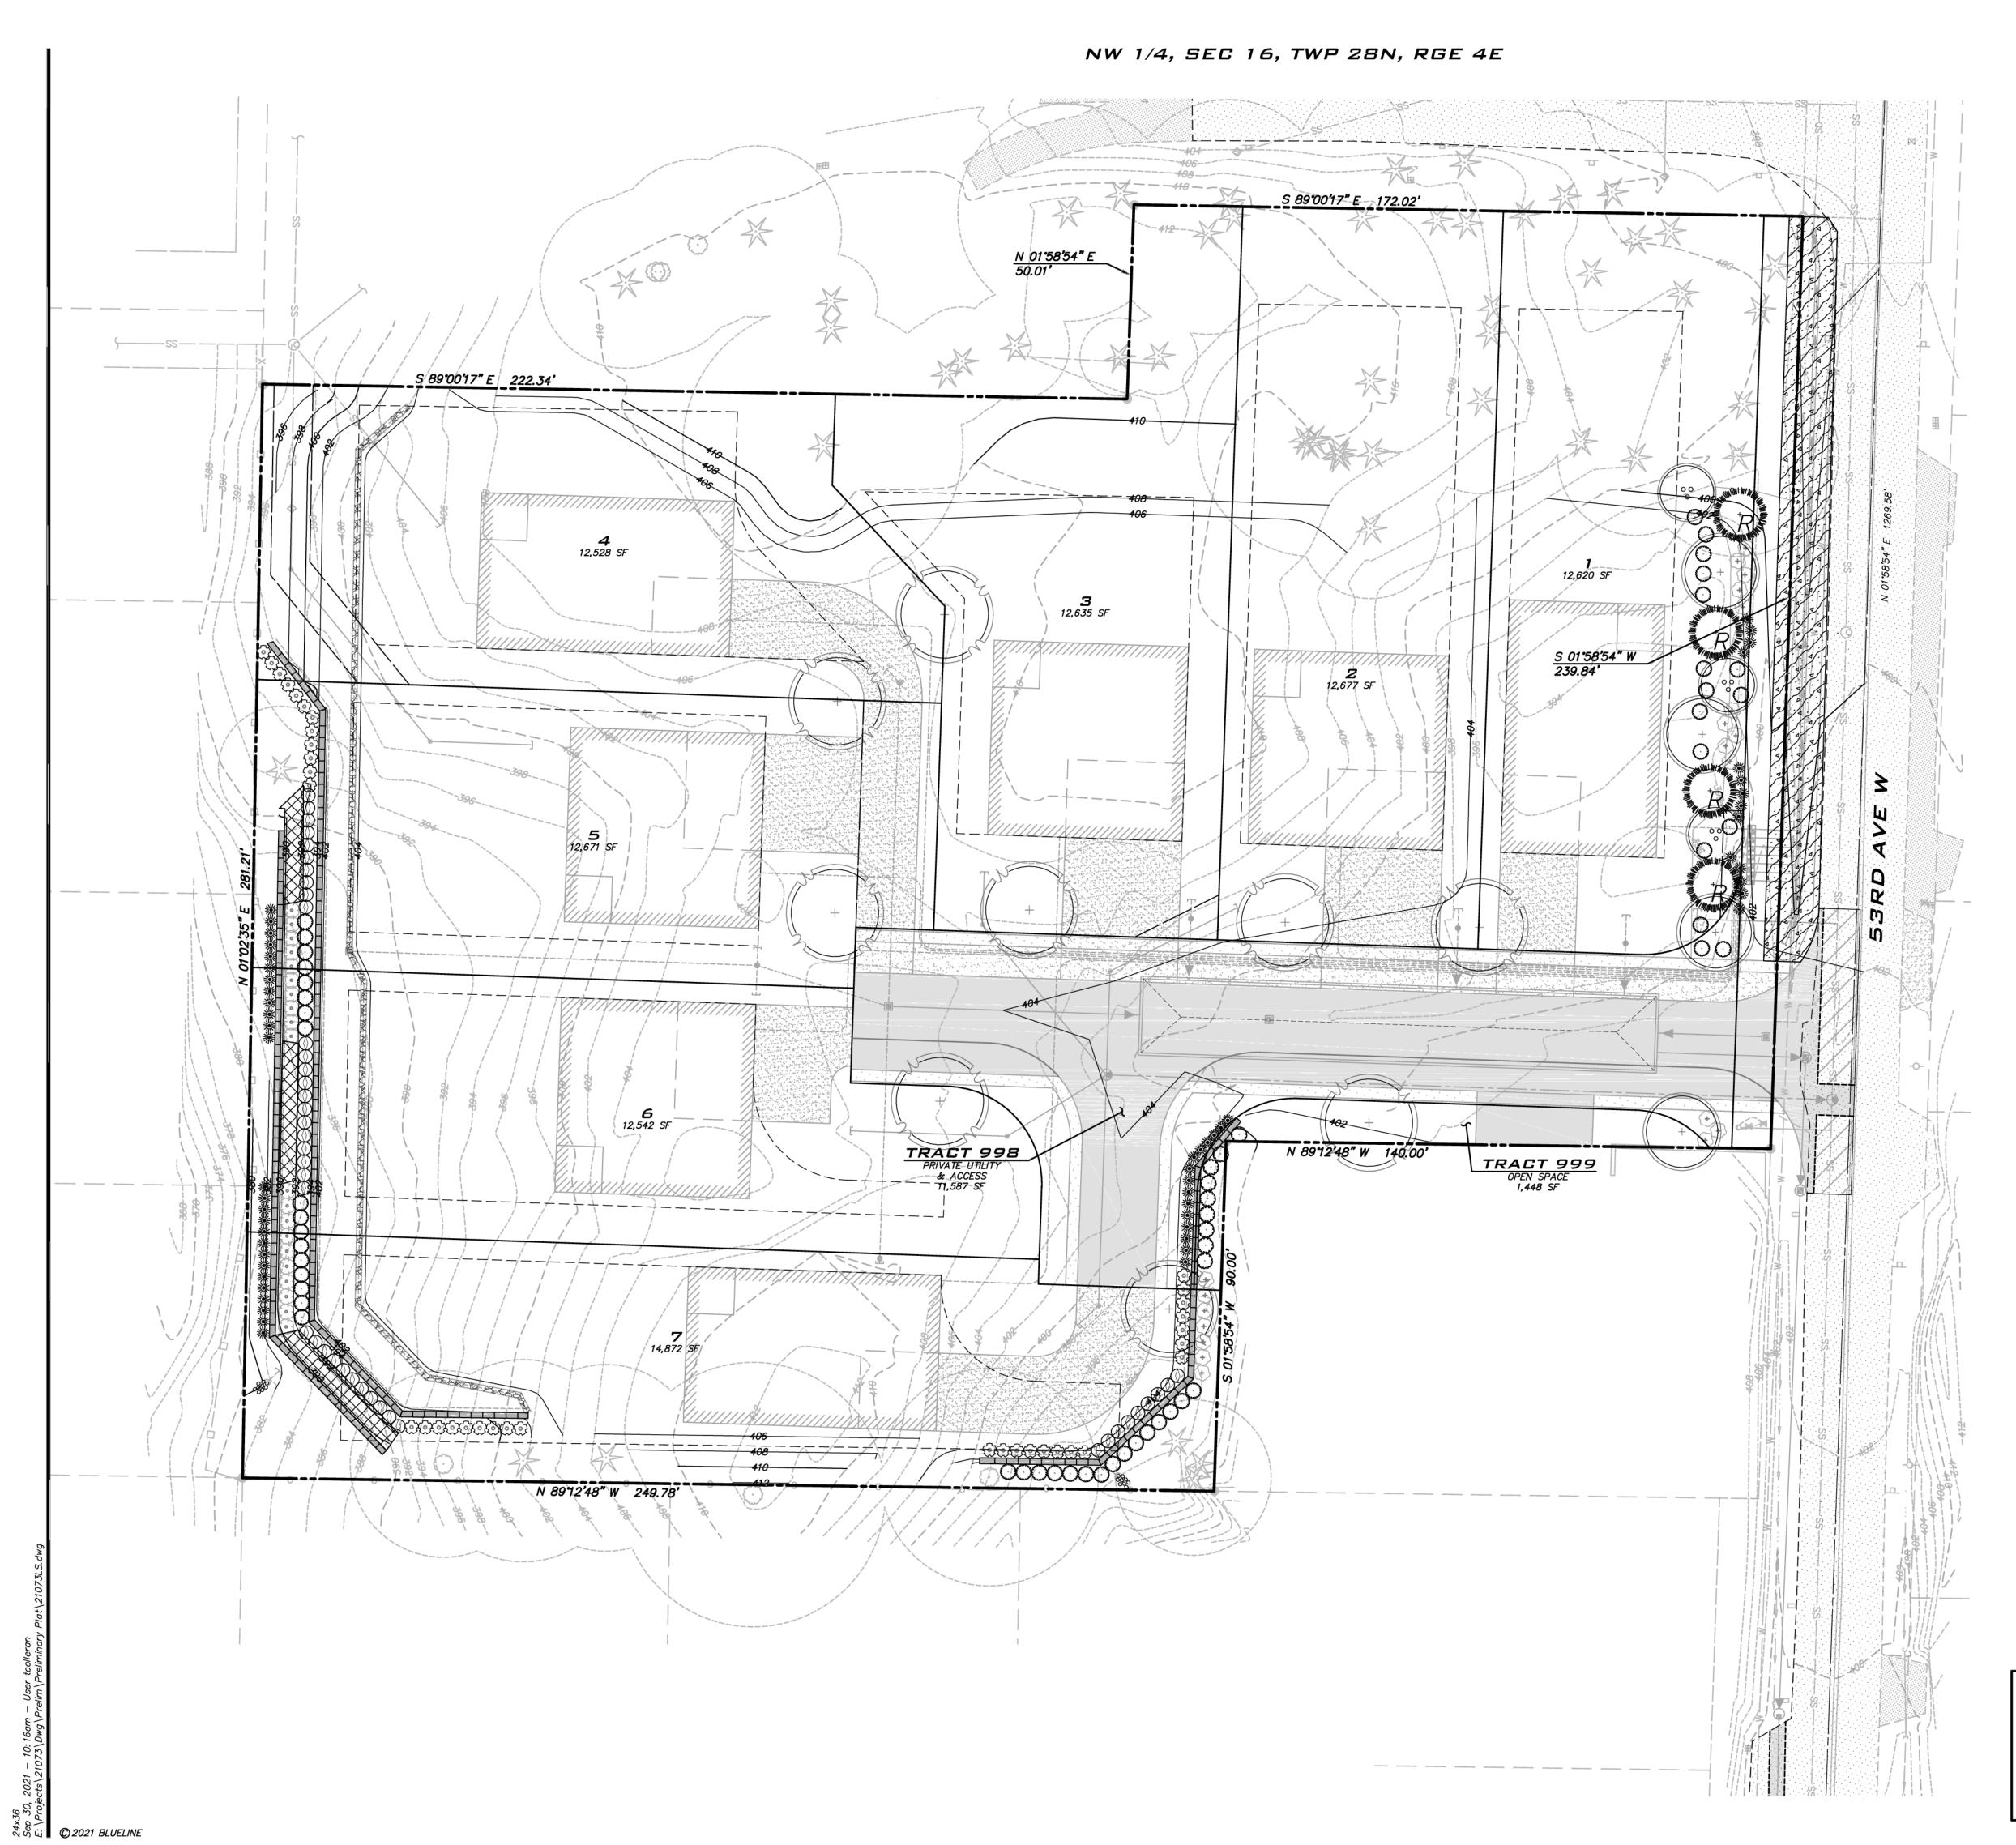

# SITE DATA

SITE ADDRESS: 9110 53RD AVE W MUKILTEO, WA 98275 TAX ACCOUNT NUMBER 00611600015901

EXISTING ZONING: RD-12.5 GROSS SITE AREA: 2.43 ACRES (105,978 SF) NEW SITE AREA: 2.38 ACRES (103,587 SF)

NUMBER OF LOTS PROPOSED:

MINIMUM LOT SIZE (REQUIRED): 7,200 SF\* \*(LOT SIZE AVERAGING, SEE TABLE, MIN LOT SIZE 3,000 SF)

MAXIMUM LOT WIDTH: \*40 FEET PER SCCC 30.23.210(7) LOT SIZE AVERAGING

SETBACKS: FRONT:

CORNER: SIDE: 5', WITH 15' OF TOTAL SIDE YARD REAR:

MAXIMUM LOT COVERAGE: 35% MAXIMUM LOT HARD SURFACE COVERAGE: 55%

# AVERAGE SLOPE CALCULATION

ELEVATION AT NORTHEAST CORNER = 400 ELEVATION AT SOUTHWEST CORNER = 382 DISTANCE BETWEEN TWO POINTS = 492' AVERAGE SLOPE = 18/492 = 4% AVERAGE GRADE

| SUMMARY OF ON-SITE TREE |  |  |  |  |  |  |
|-------------------------|--|--|--|--|--|--|
| RETENTION               |  |  |  |  |  |  |

|                                                                                                   | SUMN           |                | UN-SITE                 | IREE                                      |  |
|---------------------------------------------------------------------------------------------------|----------------|----------------|-------------------------|-------------------------------------------|--|
|                                                                                                   |                | REIE           | NTION                   | MIN % SIG TREES                           |  |
| TREE TYPE                                                                                         | PE TOTAL R     |                | REMOVAL                 | REQUIRED PER < 15%<br>SLOPE               |  |
| SIGNIFICANT<br>CONIFER (8"+)                                                                      | 101            | 27             | 74                      | SEE BELOW                                 |  |
| SIGNIFICANT<br>DECIDUOUS<br>(12"+)                                                                | 12             | 0              | 12                      | SEE BELOW                                 |  |
| TOTALS                                                                                            | 113            | 27             | 86                      | (25% OF 113) = 29                         |  |
| REPLACEMENT<br>TREES                                                                              | 29<br>REQUIRED | 27<br>RETAINED | 2 TREE<br>CREDITS SHORT | (3 * 2) = 6 REPLACEMENT<br>TREES REQUIRED |  |
| DED MUSICIFIC OUTVICEDE AS AS ASSOCIATED DETENTION AND MATUE VEGETATION DETENTION TABLE. DECUMPED |                |                |                         |                                           |  |

PER MUKILTEO CITY CODE 15.16.050 TREE RETENTION AND NATIVE VEGETATION RETENTION TABLE. REQUIRED TREES THAT ARE TO BE REMOVED TO BE REPLACED AT A RATE OF 3:1.

\*\*SEE LS-01 FOR REPLACEMENT TREES