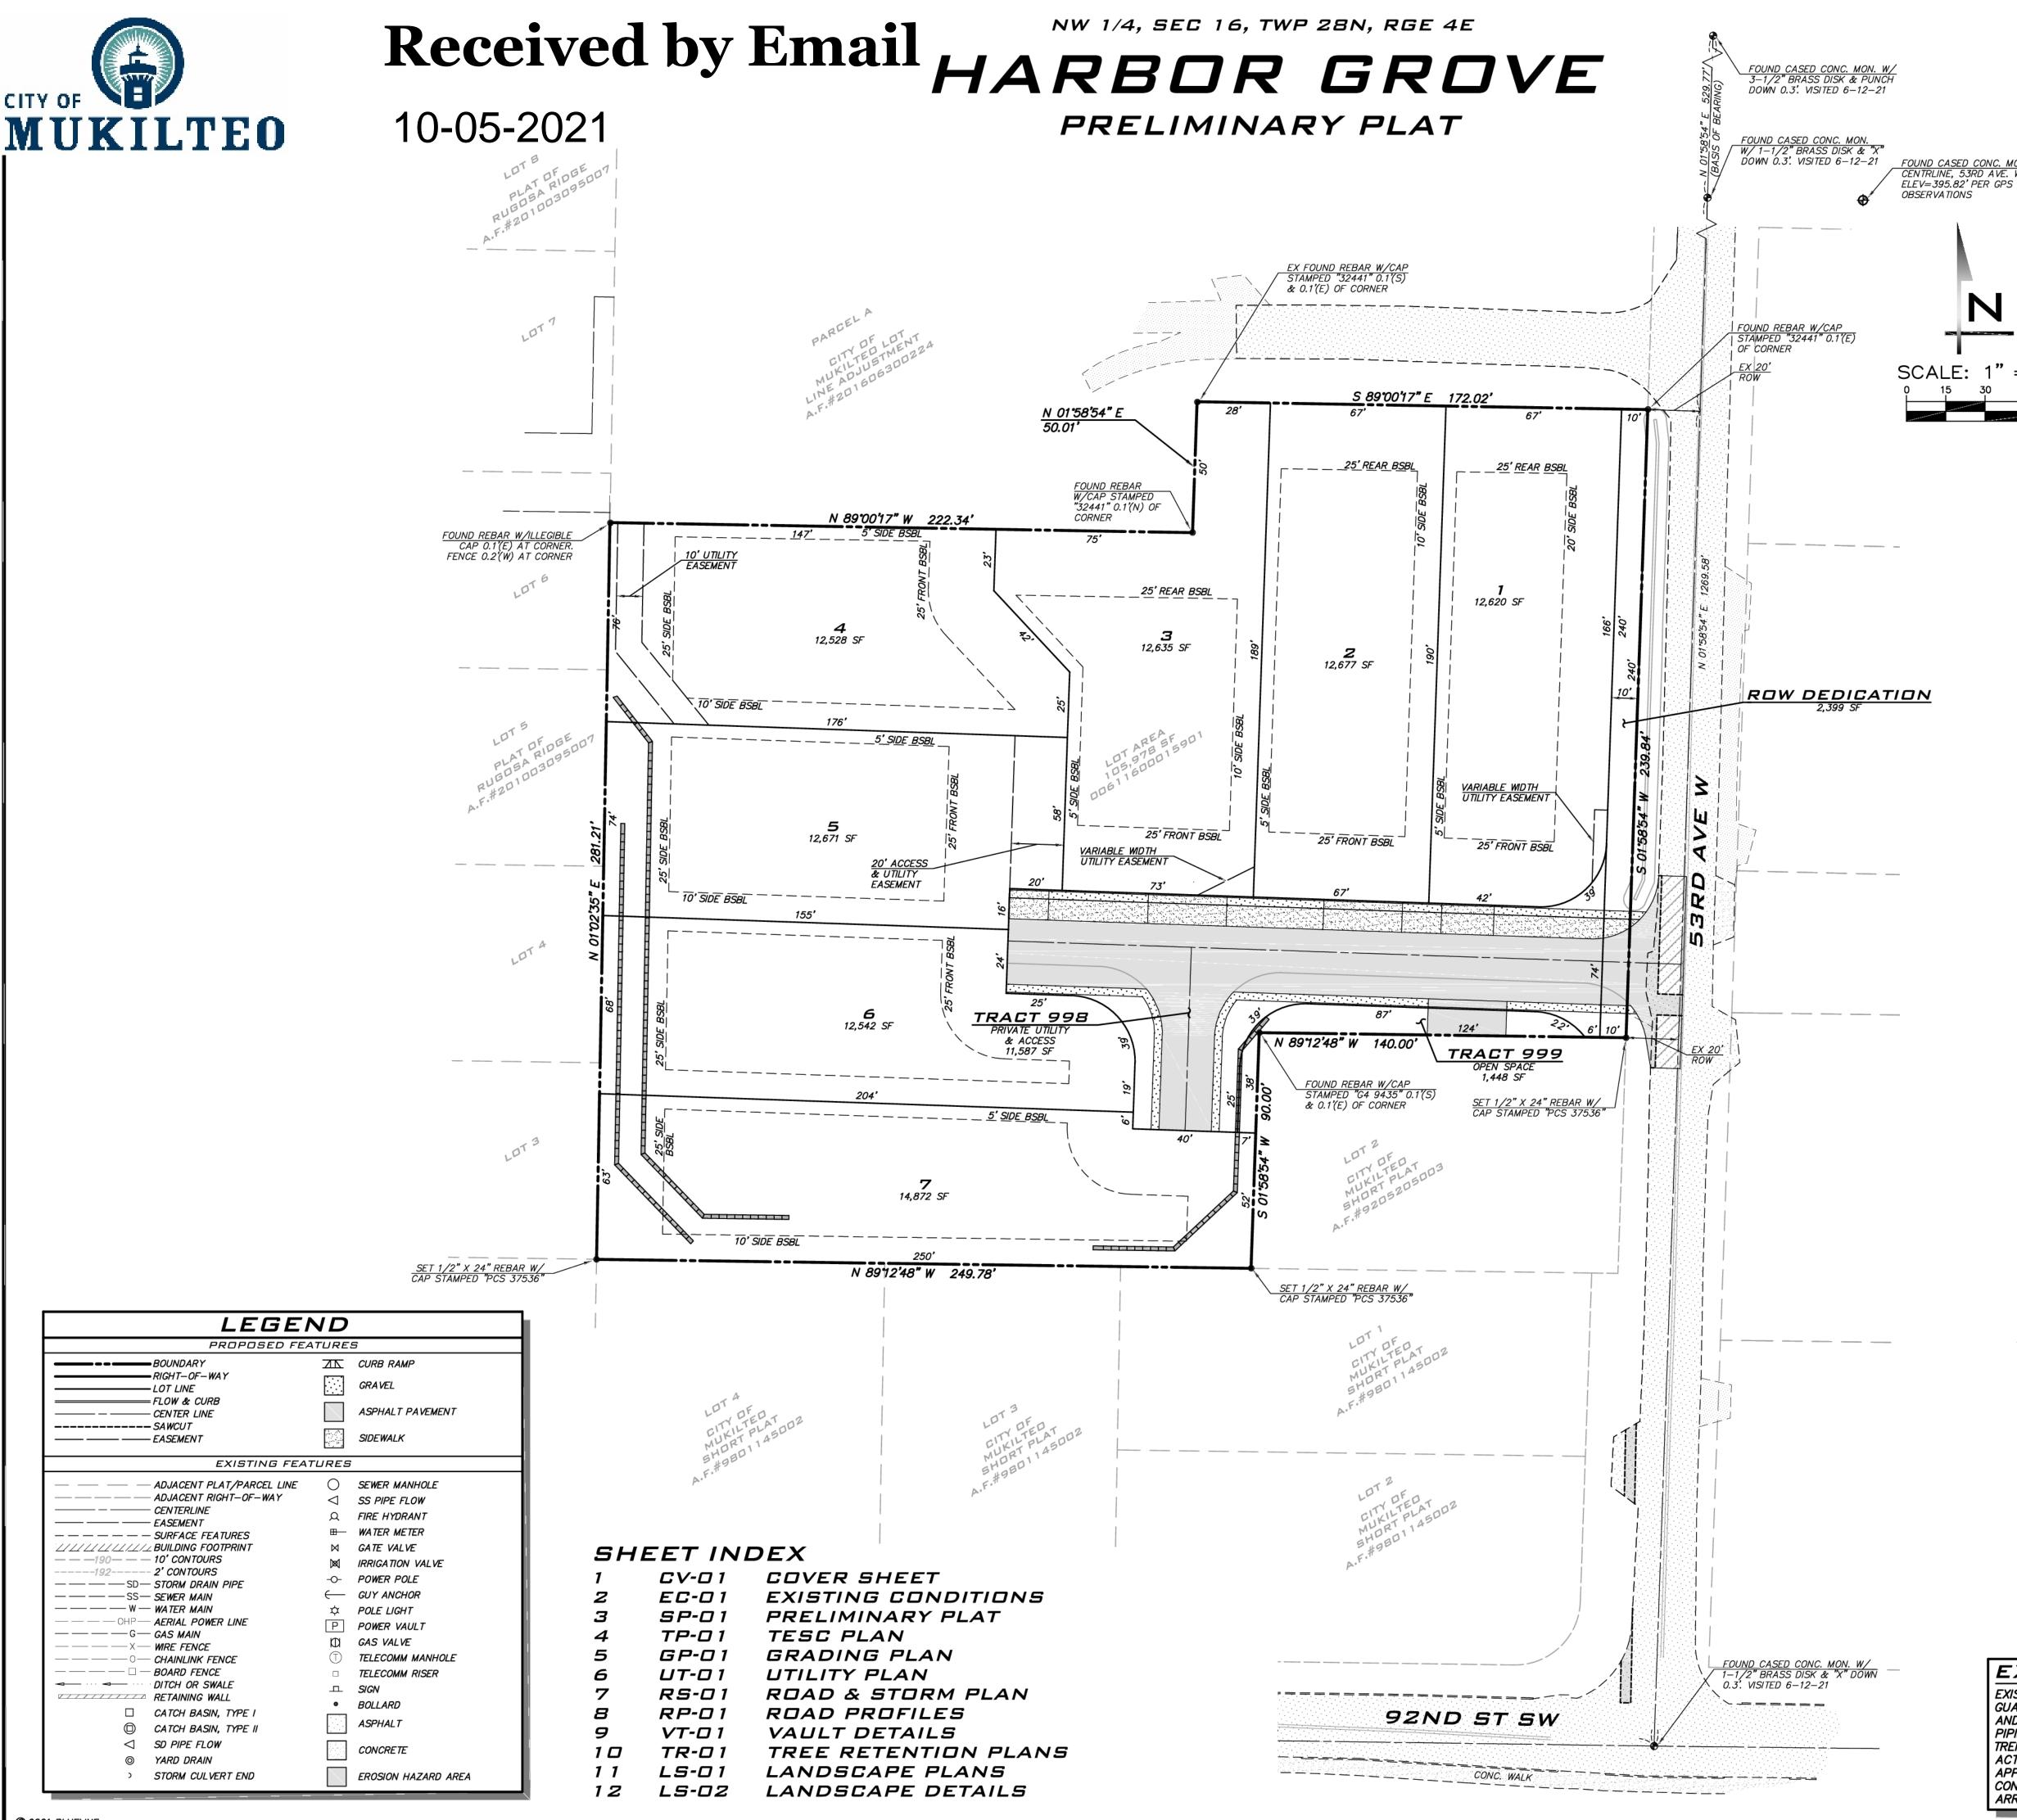

# SITE DATA

SITE ADDRESS: 9110 53RD AVE W MUKILTEO, WA 98275 TAX ACCOUNT NUMBER 00611600015901

EXISTING ZONING: RD-12.5 GROSS SITE AREA: 2.43 ACRES (105,978 SF) NEW SITE AREA: 2.38 ACRES (103,587 SF)

NUMBER OF LOTS PROPOSED:

MINIMUM LOT SIZE (REQUIRED): 7,200 SF\* \*(LOT SIZE AVERAGING, SEE TABLE, MIN LOT SIZE 3,000 SF)

MAXIMUM LOT WIDTH: \*40 FEET PER SCCC 30.23.210(7) LOT SIZE AVERAGING

SETBACKS: FRONT:

CORNER: SIDE: 5', WITH 15' OF TOTAL SIDE YARD REAR:

MAXIMUM LOT COVERAGE: 35% MAXIMUM LOT HARD SURFACE COVERAGE: 55%

### LEGAL DESCRIPTION

LOT 1, CITY OF MUKILTEO SHORT PLAT 91-06 RECORDED UNDER RECORDING NO. 9205200691 AND BY SURVEY RECORDED UNDER AUDITOR'S FILE NO. 9205205003, BEING A PORTION OF LOTS 159 AND 166, WEST AND WHEELER'S SEA VIEW 5 ACRE TRACTS, ACCORDING TO THE PLAT THEREOF RECORDED IN VOLUME 7 OF PLATS, PAGES 12 AND 13, RECORDS OF SNOHOMISH COUNTY, WASHINGTON.

SITUATE IN THE COUNTY OF SNOHOMISH, STATE OF WASHINGTON.

#### VERTICAL DATUM

ORIGINATING BENCHMARK:

TOUND CASED CONC. MON. ON CENTERLINE, 53RD AVE W

VERTICAL DATUM: NAVD 88

ELEVATION: 395.82' (PER GPS OBSERVATIONS)

# SURVEY REFERENCES

(R1) CITY OF MUKILTEO SP - A.F.#9205200691

(R2) CITY OF MUKILTEO ROS - A.F.#201606300224

# EQUIPMENT & PROCEDURES

METHOD OF SURVEY: SURVEY PERFORMED BY FIELD TRAVERSE

INSTRUMENTATION: LEICA TS15 ROBOTIC ELECTRONIC TOTAL STATION

MEETS OR EXCEEDS STATE STANDARDS WAC 332-130-090

BASIS OF BEARING: THE MONUMENTED CENTERLINE OF 53RD AVE. W., AS THE BEARING OF N 01'58"54" E.