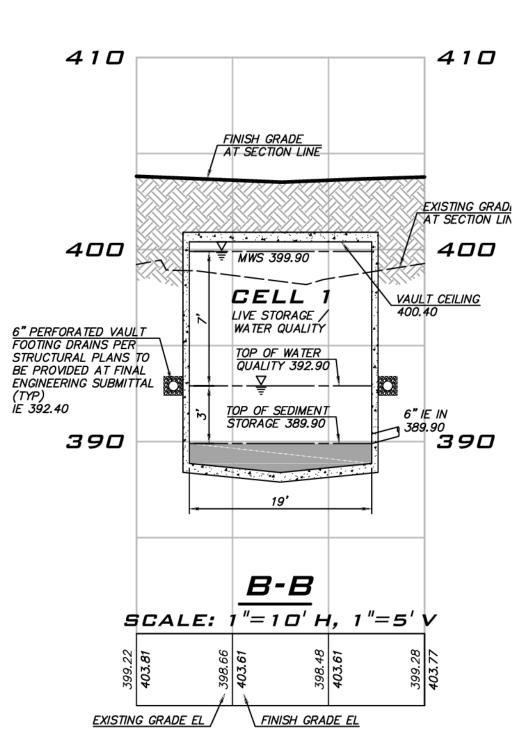

DATE BY REVISIONS

AABOR GROVE
PRELIMARY PLAT

K. PUD WASHING 37925 ONAL ENGINE

9/30/21

JOB NUMBER:
21-073

SHEET NAME:
VT-01

sнт **9** оғ **12** 

VICINITY MAP