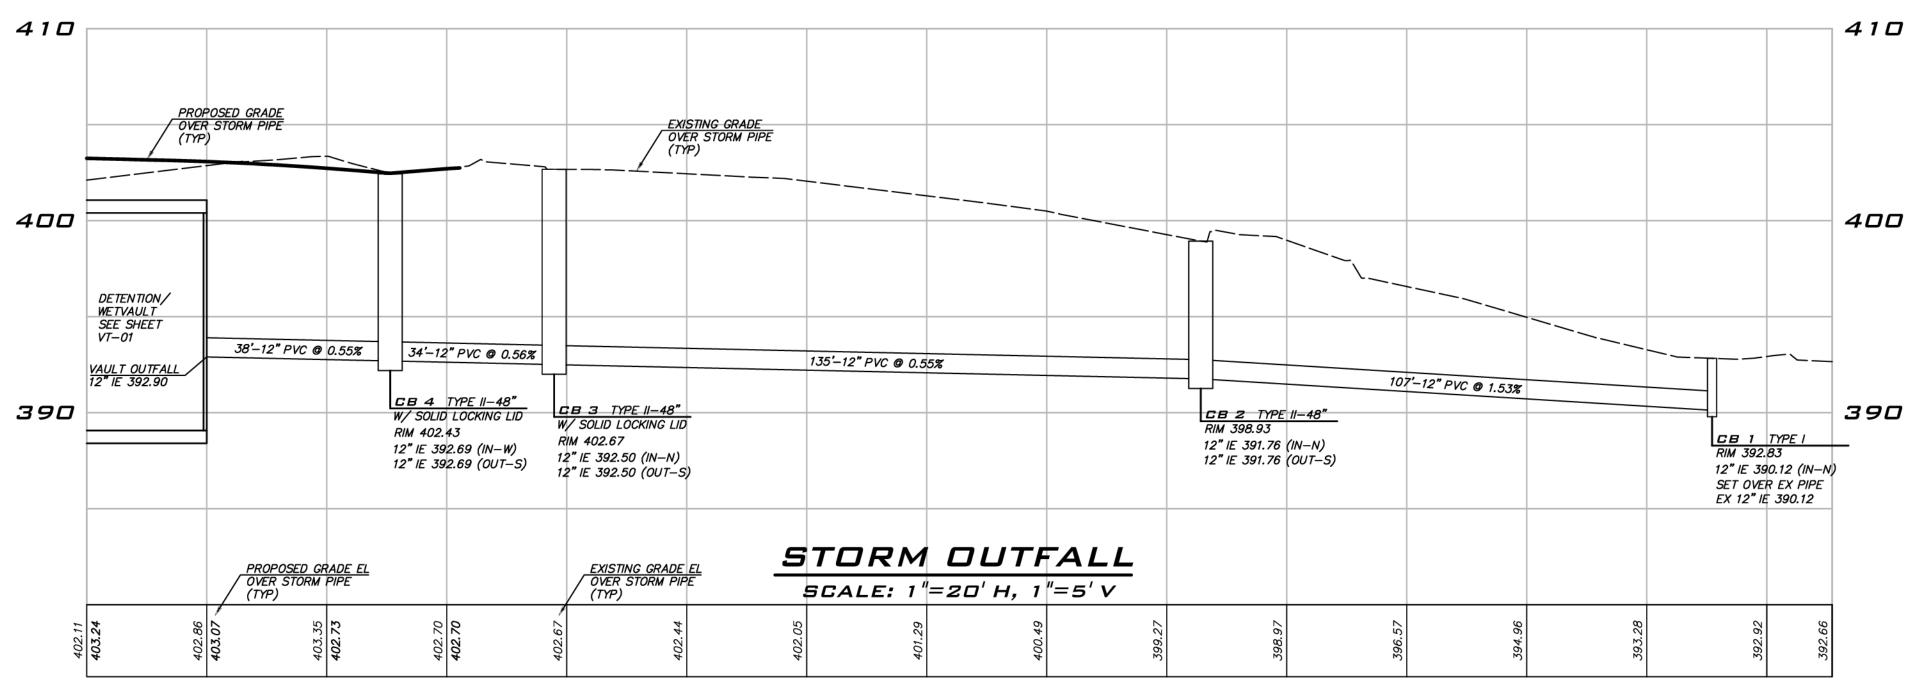

TORY OF WASH IS S

9/30/21

JOB NUMBER:
21-073

SHEET NAME:
SP-01

нт <u>З</u> оғ <u>12</u>

EXISTING UTILITY NOTE

EXISTING UTILITIES ARE SHOWN IN THE APPROXIMATE LOCATION. THERE IS NO GUARANTEE THAT ALL UTILITY LINES ARE SHOWN, OR THAT THE LOCATION, SIZE AND MATERIAL IS ACCURATE. THE CONTRACTOR SHALL UNCOVER ALL INDICATED PIPING WHERE CROSSING, INTERFERENCES, OR CONNECTIONS OCCUR PRIOR TO TRENCHING OR EXCAVATION FOR ANY PIPE OR STRUCTURES, TO DETERMINE ACTUAL LOCATIONS, SIZE AND MATERIAL. THE CONTRACTOR SHALL MAKE THE APPROPRIATE PROVISION FOR PROTECTION OF SAID FACILITIES. THE CONTRACTOR SHALL NOTIFY ONE CALL AT 8-1-1 (WASHINGTON811.COM) AND ARRANGE FOR FIELD LOCATION OF EXISTING FACILITIES BEFORE CONSTRUCTION.



C 2021 BLUELINE

MATCHLINE - SEE RIGHT

sнт <u>**6**</u> оғ <u>12</u>









# EXISTING UTILITY NOTE

EXISTING UTILITIES ARE SHOWN IN THE APPROXIMATE LOCATION. THERE IS NO GUARANTEE THAT ALL UTILITY LINES ARE SHOWN, OR THAT THE LOCATION, SIZE AND MATERIAL IS ACCURATE. THE CONTRACTOR SHALL UNCOVER ALL INDICATED PIPING WHERE CROSSING, INTERFERENCES, OR CONNECTIONS OCCUR PRIOR TO TRENCHING OR EXCAVATION FOR ANY PIPE OR STRUCTURES, TO DETERMINE ACTUAL LOCATIONS, SIZE AND MATERIAL. THE CONTRACTOR SHALL MAKE THE APPROPRIATE PROVISION FOR PROTECTION OF SAID FACILITIES. THE CONTRACTOR SHALL NOTIFY ONE CALL AT 8-1-1 (WASHINGTON811.COM) AND ARRANGE FOR FIELD LOCATION OF EXISTING FACILITIES BEFORE CONSTRUCTION.



25 CENTRAL WAY, SUITE 400, KIRKLAND, WA 98033 P: 425.216.4051 F: 425.216.4052

P: 425.216.4051 F: 425.216.4052 WWW.THEBLUELINEGROUP.COM SCALE: AS NOTED

PROJE