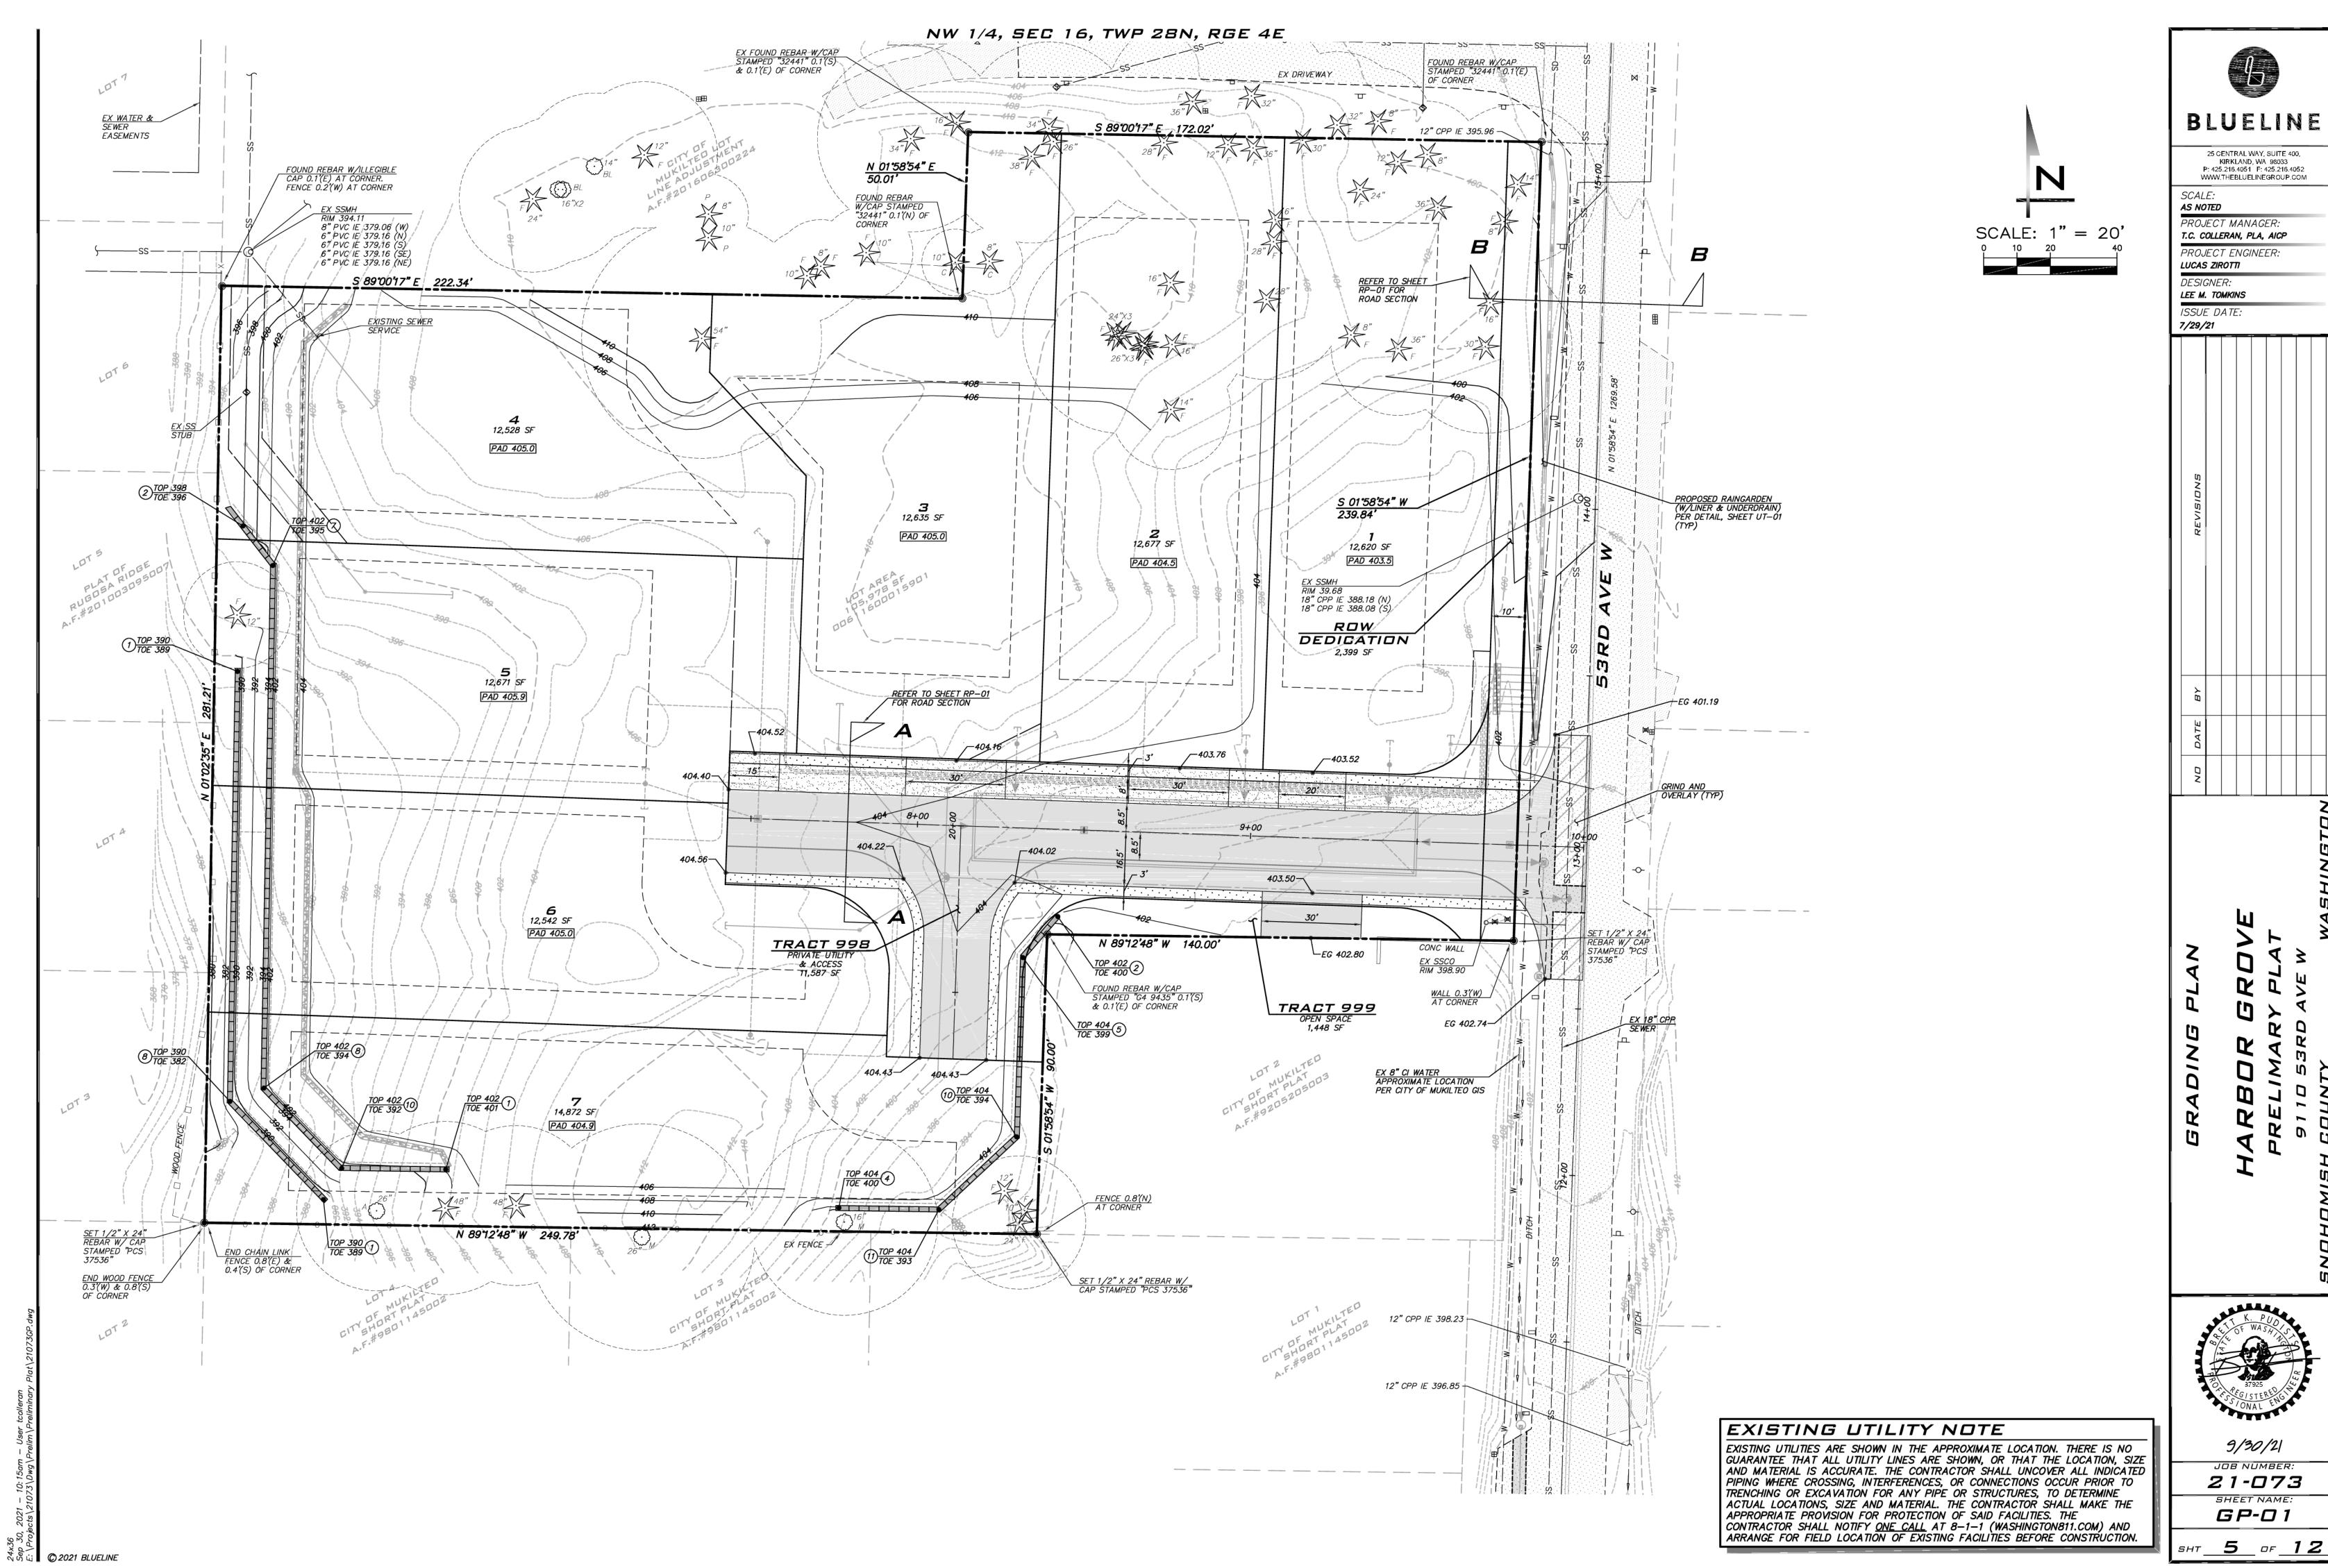

### EXISTING UTILITY NOTE

EXISTING UTILITIES ARE SHOWN IN THE APPROXIMATE LOCATION. THERE IS NO GUARANTEE THAT ALL UTILITY LINES ARE SHOWN, OR THAT THE LOCATION, SIZE AND MATERIAL IS ACCURATE. THE CONTRACTOR SHALL UNCOVER ALL INDICATED PIPING WHERE CROSSING, INTERFERENCES, OR CONNECTIONS OCCUR PRIOR TO TRENCHING OR EXCAVATION FOR ANY PIPE OR STRUCTURES, TO DETERMINE ACTUAL LOCATIONS, SIZE AND MATERIAL. THE CONTRACTOR SHALL MAKE THE APPROPRIATE PROVISION FOR PROTECTION OF SAID FACILITIES. THE CONTRACTOR SHALL NOTIFY ONE CALL AT 8-1-1 (WASHINGTON811.COM) AND ARRANGE FOR FIELD LOCATION OF EXISTING FACILITIES BEFORE CONSTRUCTION.