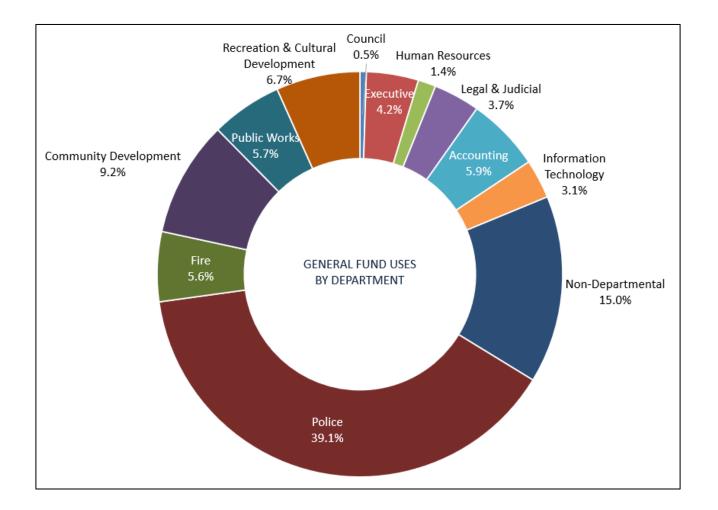

## EXHIBIT 5 – GENERAL FUND EXPENDITURES

|                                   | 2022<br>Actuals | 2023<br>Budget | 2023 Estimated<br>Actuals | 2024<br>Budget | Change in<br>Budget (\$) | Change in<br>Budget (%) |
|-----------------------------------|-----------------|----------------|---------------------------|----------------|--------------------------|-------------------------|
| Council                           | \$ 68,652       | \$ 77,100      | \$ 71,550                 | \$ 83,190      | \$ 6,090                 | 7.9%                    |
| Executive                         | 635,782         | 591,425        | 546,210                   | 675,124        | 83,699                   | 14.2%                   |
| Human Resources                   | 248,080         | 222,050        | 230,180                   | 231,150        | 9,100                    | 4.1%                    |
| Legal & Judicial                  | 511,929         | 501,445        | 388,750                   | 601,660        | 100,215                  | 20.0%                   |
| Accounting                        | 853,092         | 962,189        | 1,068,080                 | 955,136        | (7,053)                  | -0.7%                   |
| Information Technology            | 568,135         | 479,400        | 406,350                   | 506,632        | 27,232                   | 5.7%                    |
| Non-Departmental                  | 2,523,620       | 2,032,459      | 1,987,563                 | 2,434,891      | 402,432                  | 19.8%                   |
| Police                            | 5,460,789       | 5,931,556      | 5,533,380                 | 6,357,510      | 425,954                  | 7.2%                    |
| Fire                              | 837,729         | 935,300        | 732,810                   | 906,178        | (29,122)                 | -3.1%                   |
| Community Development             | 1,090,905       | 1,435,900      | 888,090                   | 1,503,729      | 67,829                   | 4.7%                    |
| Public Works                      | 839,926         | 905,300        | 993,020                   | 922,455        | 17,155                   | 1.9%                    |
| Recreation & Cultural Development | 721,252         | 979,926        | 855,200                   | 1,089,010      | 109,084                  | 11.1%                   |
| TOTAL EXPENDITURES                | \$ 14,359,891   | \$ 15,054,050  | \$ 13,701,183             | \$ 16,266,666  | \$ 1,212,616             | 8.1%                    |