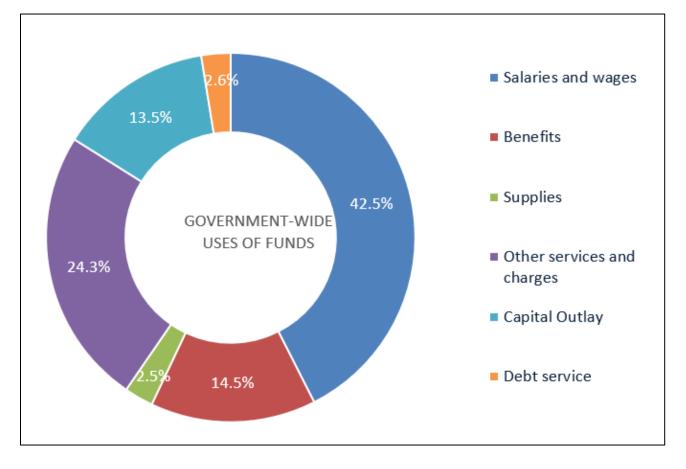

## EXHIBIT 3 – TOTAL REVENUES AND EXPENDITURES FOR ALL FUNDS

Revised November 6, 2023

|                                | 2022<br>Actuals | 2023<br>Budget | 2023 Estimated<br>Actuals | 2024<br>Budget | Change in<br>Budget (\$) | Change in<br>Budget (%) |
|--------------------------------|-----------------|----------------|---------------------------|----------------|--------------------------|-------------------------|
| <b>REVENUE SOURCE:</b>         |                 |                |                           |                |                          |                         |
| Taxes                          | \$ 16,790,543   | \$ 15,899,600  | \$ 15,769,165             | \$ 16,613,157  | \$ 713,557               | 4.5%                    |
| Licenses and permits           | 1,993,663       | 1,962,000      | 1,984,290                 | 2,013,800      | 51,800                   | 2.6%                    |
| Intergovernmental revenue      | 5,113,073       | 2,402,300      | 1,306,381                 | 2,864,269      | 461,969                  | 19.2%                   |
| Charges for goods and services | 7,231,426       | 6,377,352      | 6,493,960                 | 6,837,230      | 459,878                  | 7.2%                    |
| Fines and penalties            | 184,952         | 177,400        | 184,820                   | 182,300        | 4,900                    | 2.8%                    |
| Miscellaneous revenue          | 1,627,882       | 1,384,120      | 2,079,090                 | 1,924,852      | 540,732                  | 39.1%                   |
| TOTAL REVENUES                 | \$ 32,941,539   | \$ 28,202,772  | \$ 27,817,706             | \$ 30,435,607  | \$ 2,232,835             | 7.9%                    |
| EXPENDITURE TYPE:              |                 |                |                           |                |                          |                         |
| Salaries and wages             | \$ 12,173,248   | \$ 14,045,656  | \$ 12,067,190             | \$ 14,611,358  | \$ 565,702               | 4.0%                    |
| Benefits                       | 4,269,376       | 4,616,845      | 4,437,694                 | 4,987,069      | 370,224                  | 8.0%                    |
| Supplies                       | 1,009,287       | 1,030,352      | 1,131,620                 | 874,703        | (155,649)                | -15.1%                  |
| Other services and charges     | 8,112,238       | 10,416,695     | 5,979,981                 | 8,363,087      | (2,053,608)              | -19.7%                  |
| Capital Outlay                 | 2,768,378       | 9,406,950      | 3,648,703                 | 4,643,915      | (4,763,035)              | -50.6%                  |
| Debt service                   | 881,699         | 880,300        | 134,860                   | 880,300        | -                        | 0.0%                    |
| TOTAL EXPENDITURES             | \$ 29,214,225   | \$ 40,396,798  | \$ 27,400,048             | \$ 34,360,432  | \$ (6,036,366)           | (14.9%)                 |