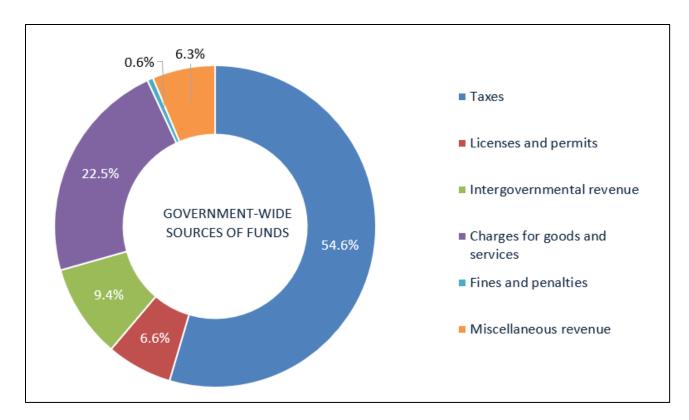

## EXHIBIT 3 – TOTAL REVENUES AND EXPENDITURES FOR ALL FUNDS

Revised November 6, 2023

|                                | 2022<br>Actuals | 2023<br>Budget | 2023 Estimated<br>Actuals | 2024<br>Budget | Change in<br>Budget (\$) | Change in<br>Budget (%) |
|--------------------------------|-----------------|----------------|---------------------------|----------------|--------------------------|-------------------------|
| <b>REVENUE SOURCE:</b>         |                 |                |                           |                |                          |                         |
| Taxes                          | \$ 16,790,543   | \$ 15,899,600  | \$ 15,769,165             | \$ 16,613,157  | \$ 713,557               | 4.5%                    |
| Licenses and permits           | 1,993,663       | 1,962,000      | 1,984,290                 | 2,013,800      | 51,800                   | 2.6%                    |
| Intergovernmental revenue      | 5,113,073       | 2,402,300      | 1,306,381                 | 2,864,269      | 461,969                  | 19.2%                   |
| Charges for goods and services | 7,231,426       | 6,377,352      | 6,493,960                 | 6,837,230      | 459,878                  | 7.2%                    |
| Fines and penalties            | 184,952         | 177,400        | 184,820                   | 182,300        | 4,900                    | 2.8%                    |
| Miscellaneous revenue          | 1,627,882       | 1,384,120      | 2,079,090                 | 1,924,852      | 540,732                  | 39.1%                   |
| TOTAL REVENUES                 | \$ 32,941,539   | \$ 28,202,772  | \$ 27,817,706             | \$ 30,435,607  | \$ 2,232,835             | 7.9%                    |
| EXPENDITURE TYPE:              |                 |                |                           |                |                          |                         |
| Salaries and wages             | \$ 12,173,248   | \$ 14,045,656  | \$ 12,067,190             | \$ 14,611,358  | \$ 565,702               | 4.0%                    |
| Benefits                       | 4,269,376       | 4,616,845      | 4,437,694                 | 4,987,069      | 370,224                  | 8.0%                    |
| Supplies                       | 1,009,287       | 1,030,352      | 1,131,620                 | 874,703        | (155,649)                | -15.1%                  |
| Other services and charges     | 8,112,238       | 10,416,695     | 5,979,981                 | 8,363,087      | (2,053,608)              | -19.7%                  |
| Capital Outlay                 | 2,768,378       | 9,406,950      | 3,648,703                 | 4,643,915      | (4,763,035)              | -50.6%                  |
| Debt service                   | 881,699         | 880,300        | 134,860                   | 880,300        | -                        | 0.0%                    |
| TOTAL EXPENDITURES             | \$ 29,214,225   | \$ 40,396,798  | \$ 27,400,048             | \$ 34,360,432  | \$ (6,036,366)           | (14.9%)                 |