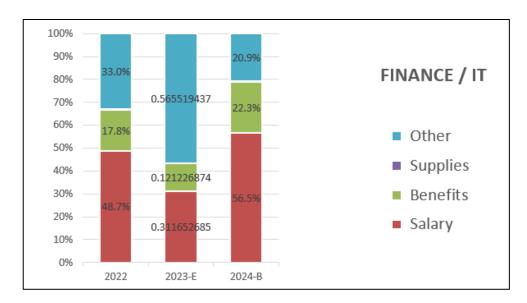

The Finance Department consists of the Accounting Division, to include Payroll, which is described within this section.

Expenditure Summary:

| Finance & IT               | <br>2022<br>Actuals | <br>2023<br>Budget |    | 2023 Estimated<br>Actuals |    | 2024<br>Budget |    | 24-B v 23-B Incr<br>/ (Decr) |  |
|----------------------------|---------------------|--------------------|----|---------------------------|----|----------------|----|------------------------------|--|
| Accounting                 | \$<br>853,092       | \$<br>962,189      | \$ | 1,068,080                 | \$ | 955,136        | \$ | (7,053)                      |  |
| Total Finance expenditures | \$<br>853,092       | \$<br>962,189      | \$ | 1,068,080                 | \$ | 955,136        | \$ | (7,053)                      |  |

|                            | <br>2022<br>Actuals | <br>2023<br>Budget | <br>3 Estimated<br>Actuals | <br>2024<br>Budget | 24-B | v 23-B Incr<br>/ Decr |
|----------------------------|---------------------|--------------------|----------------------------|--------------------|------|-----------------------|
| Salaries and wages         | \$<br>415,687       | \$<br>537,100      | \$<br>332,870              | \$<br>540,032      | \$   | 2,932                 |
| Benefits                   | 152,094             | 214,450            | 129,480                    | 213,370            |      | (1,080)               |
| Supplies                   | 3,633               | 2,700              | 1,710                      | 2,400              |      | (300)                 |
| Other services and charges | 281,678             | 207,939            | 604,020                    | 199,335            |      | (8,604)               |
| Intergovernmental services | <br>-               | <br>-              | <br>-                      | <br>-              |      | -                     |
| Total expenditures         | \$<br>853,092       | \$<br>962,189      | \$<br>1,068,080            | \$<br>955,136      | \$   | (7,053)               |