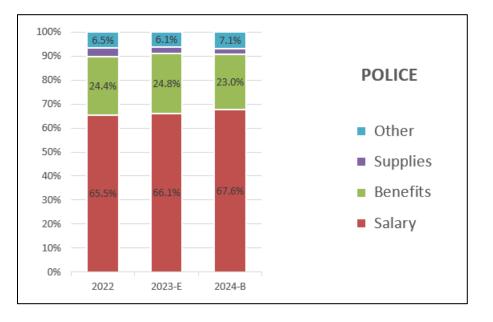

## EXHIBIT 5 – GENERAL FUND EXPENDITURES

|                                   | 2022<br>Actuals | 2023<br>Budget | 2023 Estimated<br>Actuals | 2024<br>Budget | Change in<br>Budget (\$) | Change in<br>Budget (%) |
|-----------------------------------|-----------------|----------------|---------------------------|----------------|--------------------------|-------------------------|
| Council                           | \$ 68,652       | \$ 77,100      | \$ 71,550                 | \$ 83,190      | \$ 6,090                 | 7.9%                    |
| Executive                         | 635,782         | 591,425        | 546,210                   | 675,124        | 83,699                   | 14.2%                   |
| Human Resources                   | 248,080         | 222,050        | 230,180                   | 231,150        | 9,100                    | 4.1%                    |
| Legal & Judicial                  | 511,929         | 501,445        | 388,750                   | 601,660        | 100,215                  | 20.0%                   |
| Accounting                        | 853,092         | 962,189        | 1,068,080                 | 955,136        | (7,053)                  | -0.7%                   |
| Information Technology            | 568,135         | 479,400        | 406,350                   | 506,632        | 27,232                   | 5.7%                    |
| Non-Departmental                  | 2,523,620       | 2,032,459      | 1,987,563                 | 2,434,891      | 402,432                  | 19.8%                   |
| Police                            | 5,460,789       | 5,931,556      | 5,533,380                 | 6,357,510      | 425,954                  | 7.2%                    |
| Fire                              | 837,729         | 935,300        | 732,810                   | 906,178        | (29,122)                 | -3.1%                   |
| Community Development             | 1,090,905       | 1,435,900      | 888,090                   | 1,503,729      | 67,829                   | 4.7%                    |
| Public Works                      | 839,926         | 905,300        | 993,020                   | 922,455        | 17,155                   | 1.9%                    |
| Recreation & Cultural Development | 721,252         | 979,926        | 855,200                   | 1,089,010      | 109,084                  | 11.1%                   |
| TOTAL EXPENDITURES                | \$ 14,359,891   | \$ 15,054,050  | \$ 13,701,183             | \$ 16,266,666  | \$ 1,212,616             | 8.1%                    |

#### EXHIBIT 6 – OPERATING EXPENDITURES FOR ALL FUNDS (EXCLUDING TRANSFERS)

|                                   | 2022<br>Actuals | 2023<br>Budget | 2023 Estimated<br>Actuals | 2024<br>Budget | Change in<br>Budget (\$) | Change in<br>Budget (%) |
|-----------------------------------|-----------------|----------------|---------------------------|----------------|--------------------------|-------------------------|
| Council                           | \$ 68,652       | \$ 77,100      | \$ 71,550                 | \$ 83,190      | \$ 6,090                 | 7.9%                    |
| Legal & Judicial                  | 511,929         | 501,445        | 388,750                   | 601,660        | 100,215                  | 20.0%                   |
| Executive                         | 635,782         | 591,425        | 546,210                   | 675,124        | 83,699                   | 14.2%                   |
| Human Resources                   | 248,080         | 222,050        | 230,180                   | 231,150        | 9,100                    | 4.1%                    |
| Accounting                        | 853,092         | 962,189        | 1,068,080                 | 955,136        | (7,053)                  | -0.7%                   |
| Information Technology            | 774,041         | 635,113        | 752,309                   | 614,054        | (21,059)                 | -3.3%                   |
| Non-Departmental                  | 2,523,620       | 2,032,459      | 1,987,563                 | 2,434,891      | 402,432                  | 19.8%                   |
| Police                            | 5,682,465       | 6,228,718      | 5,664,130                 | 6,654,470      | 425,752                  | 6.8%                    |
| Fire & Emergency Medical Services | 5,440,680       | 5,780,880      | 5,285,440                 | 5,994,600      | 213,720                  | 3.7%                    |
| Community Development             | 1,211,108       | 1,579,750      | 1,024,710                 | 1,657,504      | 77,754                   | 4.9%                    |
| Public Works                      | 5,295,504       | 6,356,548      | 5,240,880                 | 6,521,935      | 165,387                  | 2.6%                    |
| Recreation & Cultural Services    | 721,252         | 979,926        | 855,200                   | 1,089,010      | 109,084                  | 11.1%                   |
| TOTAL                             | \$ 23,966,205   | \$ 25,947,603  | \$ 23,115,002             | \$ 27,512,724  | \$ 1,565,121             | 6.0%                    |