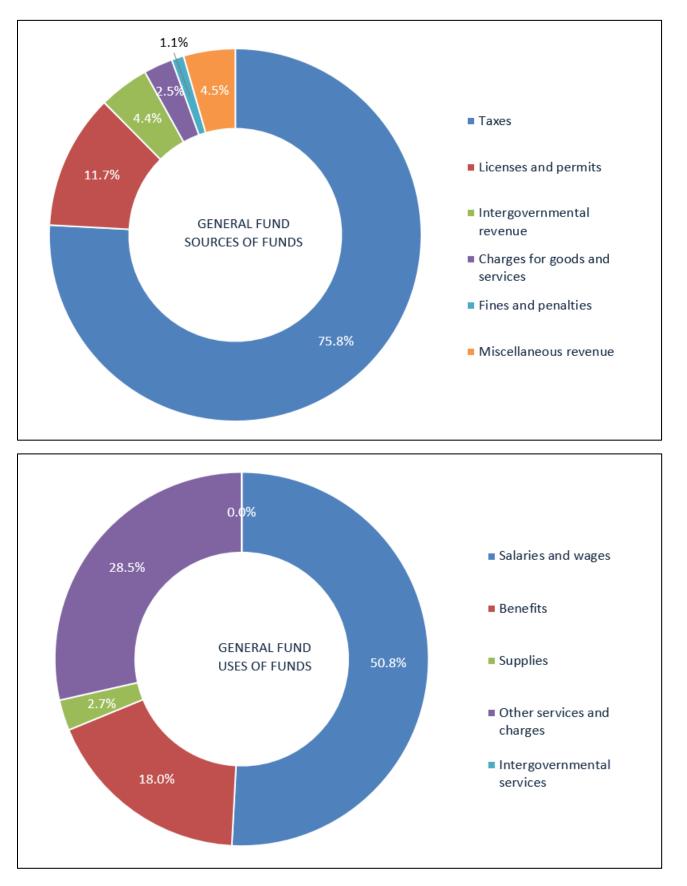

#### EXHIBIT 4 – GENERAL FUND REVENUES AND EXPENDITURES

|                                | 2022<br>Actuals | 2023<br>Budget | 2023 Estimated<br>Actuals | 2024<br>Budget | Change in<br>Budget (\$) | Change in<br>Budget (%) |
|--------------------------------|-----------------|----------------|---------------------------|----------------|--------------------------|-------------------------|
| <b>REVENUE SOURCE:</b>         |                 |                |                           |                |                          |                         |
| Taxes                          | \$ 11,874,008   | \$ 12,533,400  | \$ 12,230,639             | \$ 13,025,450  | \$ 492,050               | 3.9%                    |
| Licenses and permits           | 1,993,663       | 1,962,000      | 1,984,290                 | 2,013,800      | 51,800                   | 2.6%                    |
| Intergovernmental revenue      | 690,452         | 758,700        | 804,360                   | 748,150        | (10,550)                 | -1.4%                   |
| Charges for goods and services | 460,929         | 447,300        | 403,640                   | 433,955        | (13,345)                 | -3.0%                   |
| Fines and penalties            | 184,952         | 177,400        | 184,820                   | 182,300        | 4,900                    | 2.8%                    |
| Miscellaneous revenue          | 823,802         | 586,900        | 896,330                   | 770,000        | 183,100                  | 31.2%                   |
| TOTAL REVENUES                 | \$ 16,027,806   | \$ 16,465,700  | \$ 16,504,079             | \$ 17,173,655  | \$ 707,955               | 4.3%                    |
| EXPENDITURE TYPE:              |                 |                |                           |                |                          |                         |
| Salaries and wages             | \$ 6,799,675    | \$ 7,881,656   | \$ 6,669,960              | \$ 8,301,484   | \$ 419,828               | 5.3%                    |
| Benefits                       | 2,509,699       | 2,767,850      | 2,613,920                 | 2,932,326      | 164,476                  | 5.9%                    |
| Supplies                       | 426,487         | 352,451        | 413,770                   | 433,776        | 81,325                   | 23.1%                   |
| Other services and charges     | 4,624,030       | 4,052,093      | 4,003,533                 | 4,658,501      | 606,408                  | 15.0%                   |
| Intergovernmental services     | -               | -              | -                         | -              | -                        | -                       |
| TOTAL EXPENDITURES             | \$ 14,359,891   | \$ 15,054,050  | \$ 13,701,183             | \$ 16,326,088  | \$ 1,272,038             | 8.4%                    |