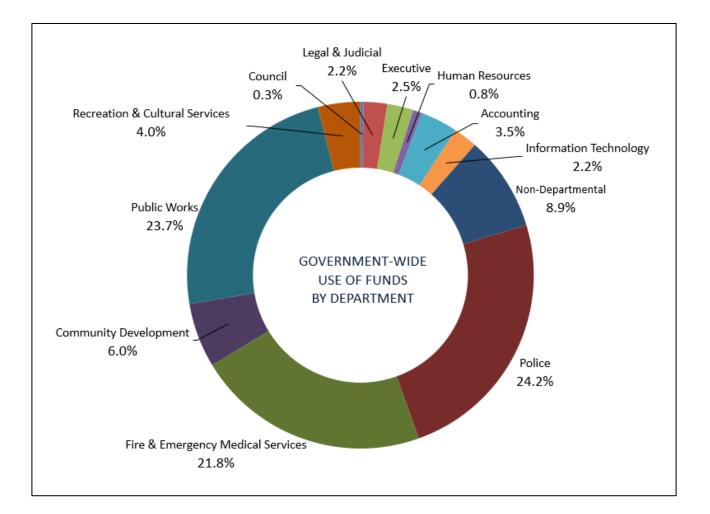

#### EXHIBIT 6 – OPERATING EXPENDITURES FOR ALL FUNDS (EXCLUDING TRANSFERS)

|                                   | 2022<br>Actuals | 2023<br>Budget | 2023 Estimated<br>Actuals | 2024<br>Budget | Change in<br>Budget (\$) | Change in<br>Budget (%) |
|-----------------------------------|-----------------|----------------|---------------------------|----------------|--------------------------|-------------------------|
| Council                           | \$ 68,652       | \$ 77,100      | \$ 71,550                 | \$ 83,190      | \$ 6,090                 | 7.9%                    |
| Legal & Judicial                  | 511,929         | 501,445        | 388,750                   | 601,660        | 100,215                  | 20.0%                   |
| Executive                         | 635,782         | 591,425        | 546,210                   | 675,124        | 83,699                   | 14.2%                   |
| Human Resources                   | 248,080         | 222,050        | 230,180                   | 231,150        | 9,100                    | 4.1%                    |
| Accounting                        | 853,092         | 962,189        | 1,068,080                 | 955,136        | (7,053)                  | -0.7%                   |
| Information Technology            | 774,041         | 635,113        | 752,309                   | 614,054        | (21,059)                 | -3.3%                   |
| Non-Departmental                  | 2,523,620       | 2,032,459      | 1,987,563                 | 2,434,891      | 402,432                  | 19.8%                   |
| Police                            | 5,682,465       | 6,228,718      | 5,664,130                 | 6,654,470      | 425,752                  | 6.8%                    |
| Fire & Emergency Medical Services | 5,440,680       | 5,780,880      | 5,285,440                 | 5,994,600      | 213,720                  | 3.7%                    |
| Community Development             | 1,211,108       | 1,579,750      | 1,024,710                 | 1,657,504      | 77,754                   | 4.9%                    |
| Public Works                      | 5,295,504       | 6,356,548      | 5,240,880                 | 6,521,935      | 165,387                  | 2.6%                    |
| Recreation & Cultural Services    | 721,252         | 979,926        | 855,200                   | 1,089,010      | 109,084                  | 11.1%                   |
| TOTAL                             | \$ 23,966,205   | \$ 25,947,603  | \$ 23,115,002             | \$ 27,512,724  | \$ 1,565,121             | 6.0%                    |