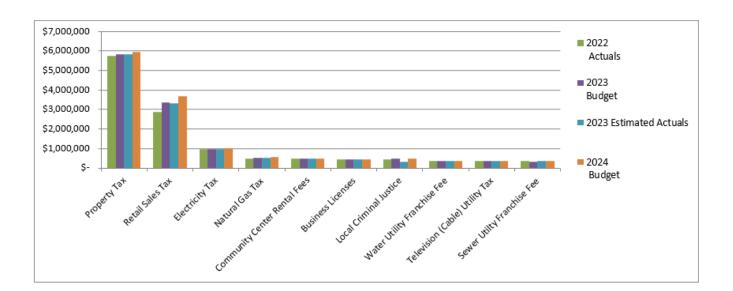

#### **EXHIBIT 8 – TOP 10 GENERAL FUND REVENUES**

|                                | <br>2022<br>Actuals | 2023<br>Budget |            | 2023 Estimated<br>Actuals |           | 2024<br>Budget |           | Change in<br>Budget (\$) |                  | Change in<br>Budget (%) |
|--------------------------------|---------------------|----------------|------------|---------------------------|-----------|----------------|-----------|--------------------------|------------------|-------------------------|
| Property Tax                   | \$<br>5,758,768     | \$             | 5,826,300  | \$                        | 5,826,969 | \$             | 5,960,050 | \$                       | 133,750          | 2.3%                    |
| Retail Sales Tax               | 2,870,868           |                | 3,365,300  |                           | 3,322,010 |                | 3,700,000 |                          | 334,700          | 9.9%                    |
| Electricity Tax                | 966,361             |                | 986,700    |                           | 964,300   |                | 1,002,000 |                          | 15,300           | 1.6%                    |
| Natural Gas Tax                | 488,925             |                | 513,900    |                           | 542,300   | 548,000        |           | 34,100                   |                  | 6.6%                    |
| Community Center Rental Fees   | 486,952             |                | 470,000    |                           | 482,000   |                | 485,000   |                          | 15,000           | 3.2%                    |
| Business Licenses              | 453,985             |                | 453,400    | 436,660                   |           |                | 448,000   |                          | (5 <i>,</i> 400) | -1.2%                   |
| Local Criminal Justice         | 431,679             |                | 498,400    |                           | 337,640   |                | 470,000   |                          | (28,400)         | -5.7%                   |
| Water Utility Franchise Fee    | 375,680             |                | 354,200    |                           | 371,720   | 378,000        |           | 23,800                   |                  | 6.7%                    |
| Television (Cable) Utility Tax | 373,927             |                | 379,200    | 362,880                   |           | 370,000        |           | (9,200)                  |                  | -2.4%                   |
| Sewer Utilty Franchise Fee     | 352,861             |                | 321,200    |                           | 342,920   |                | 360,000   |                          | 38,800           | 12.1%                   |
| TOTAL                          | \$<br>12,560,006    | \$             | 13,168,600 | \$ 12,989,399             |           | \$ 13,721,050  |           | \$                       | 552,450          | 4.2%                    |