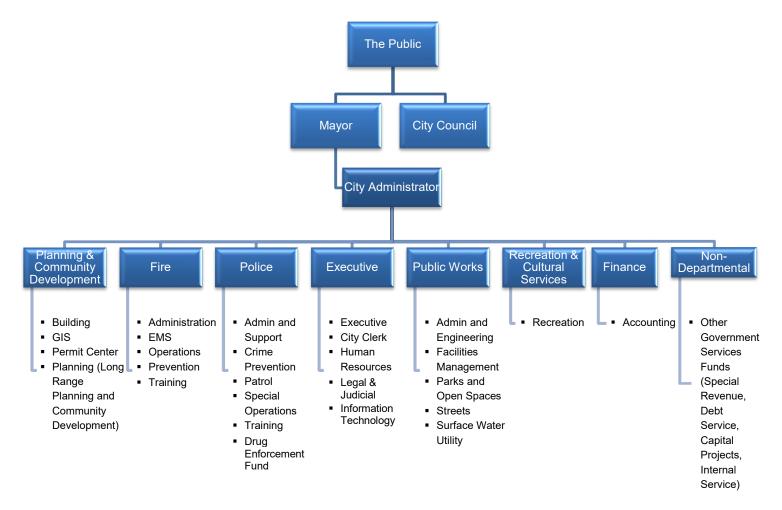

State Auditor Budget to \$100,000
- 15. Page 40: Updated Tables and Graph
- 16. Page 45: Corrected the Printing and Binding Budget in the Crime Prevention Division from \$1,040 to \$0 for 2023 Estimated Actuals and -\$500 to \$0 for 2024 Budget

#### 2024 Preliminary Budget Revisions

## November 6, 2023

- 17.Page 123: Street Preservation Project Updated 2023 Estimated Actuals to Reflect Anticipated Expenditures of \$275,750
- 18. Revised Tables
  - Pages 1-12: Exhibits 1-9
  - Pages 14-18: General Fund
  - Pages 36-37: Non-Departmental, Other Governmental Services
  - Page 38: Transfers to Other Funds
  - Pages 102-104: Street Fund (111)
  - Pages 108-110: Emergency Medical Services Fund (126)
  - Pages 121-123: Capital Projects Fund (301)
  - Pages 148-153: Surface Water Fund (440)





| City Staffing                      |       |       |                      |                      |  |  |  |  |  |  |  |  |
|------------------------------------|-------|-------|----------------------|----------------------|--|--|--|--|--|--|--|--|
| Department                         | 2020  | 2021  | 2022                 | 2023                 |  |  |  |  |  |  |  |  |
| City Council                       | 7.0   | 7.0   | 7.0                  | 7.0                  |  |  |  |  |  |  |  |  |
| Executive                          | 5.0   | 5.0   | 6.0                  | 6.0                  |  |  |  |  |  |  |  |  |
| Finance & IT                       | 8.0   | 8.0   | 9.0                  | 9.0                  |  |  |  |  |  |  |  |  |
| Police                             | 36.0  | 3