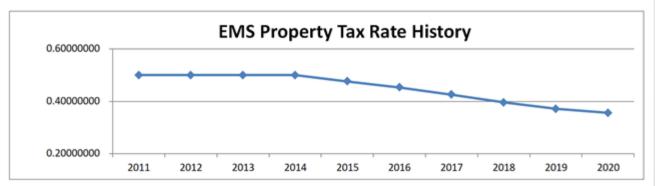

### **EMS Tax Levy**

- 2011 Regular Levy (Special Purpose), Approved by Voters
  - o 50 cents per \$1,000 AV
- 2019 Levy
  - o 37.13 cents per \$1,000 AV
- 2020 Proposed Levy
  - o 35.61 cents per \$1,000 AV

### **EMS Tax Levy**

As valuations increase, Levy decreases

## Resolution 2019-15

- Establishes EMS tax levy assessment for 2020
- Uses full authority
- Rate lowers to \$0.3561128

| 2020 Levy Base           | \$1,904,604.84  |
|--------------------------|-----------------|
| EMS Levy Banked Capacity | 5,772.28        |
| 1% Increase              | 19,103.77       |
| Est. New Construction    | <u>4,563.55</u> |
| Total                    | \$1,934,044.44  |