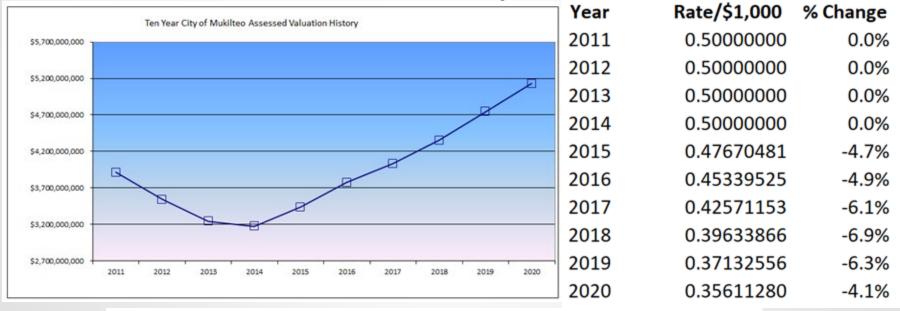

### **EMS Tax Levy**

- 2011 Regular Levy (Special Purpose), Approved by Voters
  - o 50 cents per \$1,000 AV
- 2019 Levy
  - o 37.13 cents per \$1,000 AV
- 2020 Proposed Levy
  - o 35.61 cents per \$1,000 AV

### **EMS Tax Levy**

As valuations increase, Levy decreases

## Resolution 2019-15

- Establishes EMS tax levy assessment for 2020
- Uses full authority
- Rate lowers to \$0.3561128

| 2020 Levy Base           | \$1,904,604.84  |
|--------------------------|-----------------|
| EMS Levy Banked Capacity | 5,772.28        |
| 1% Increase              | 19,103.77       |
| Est. New Construction    | <u>4,563.55</u> |
| Total                    | \$1,934,044.44  |