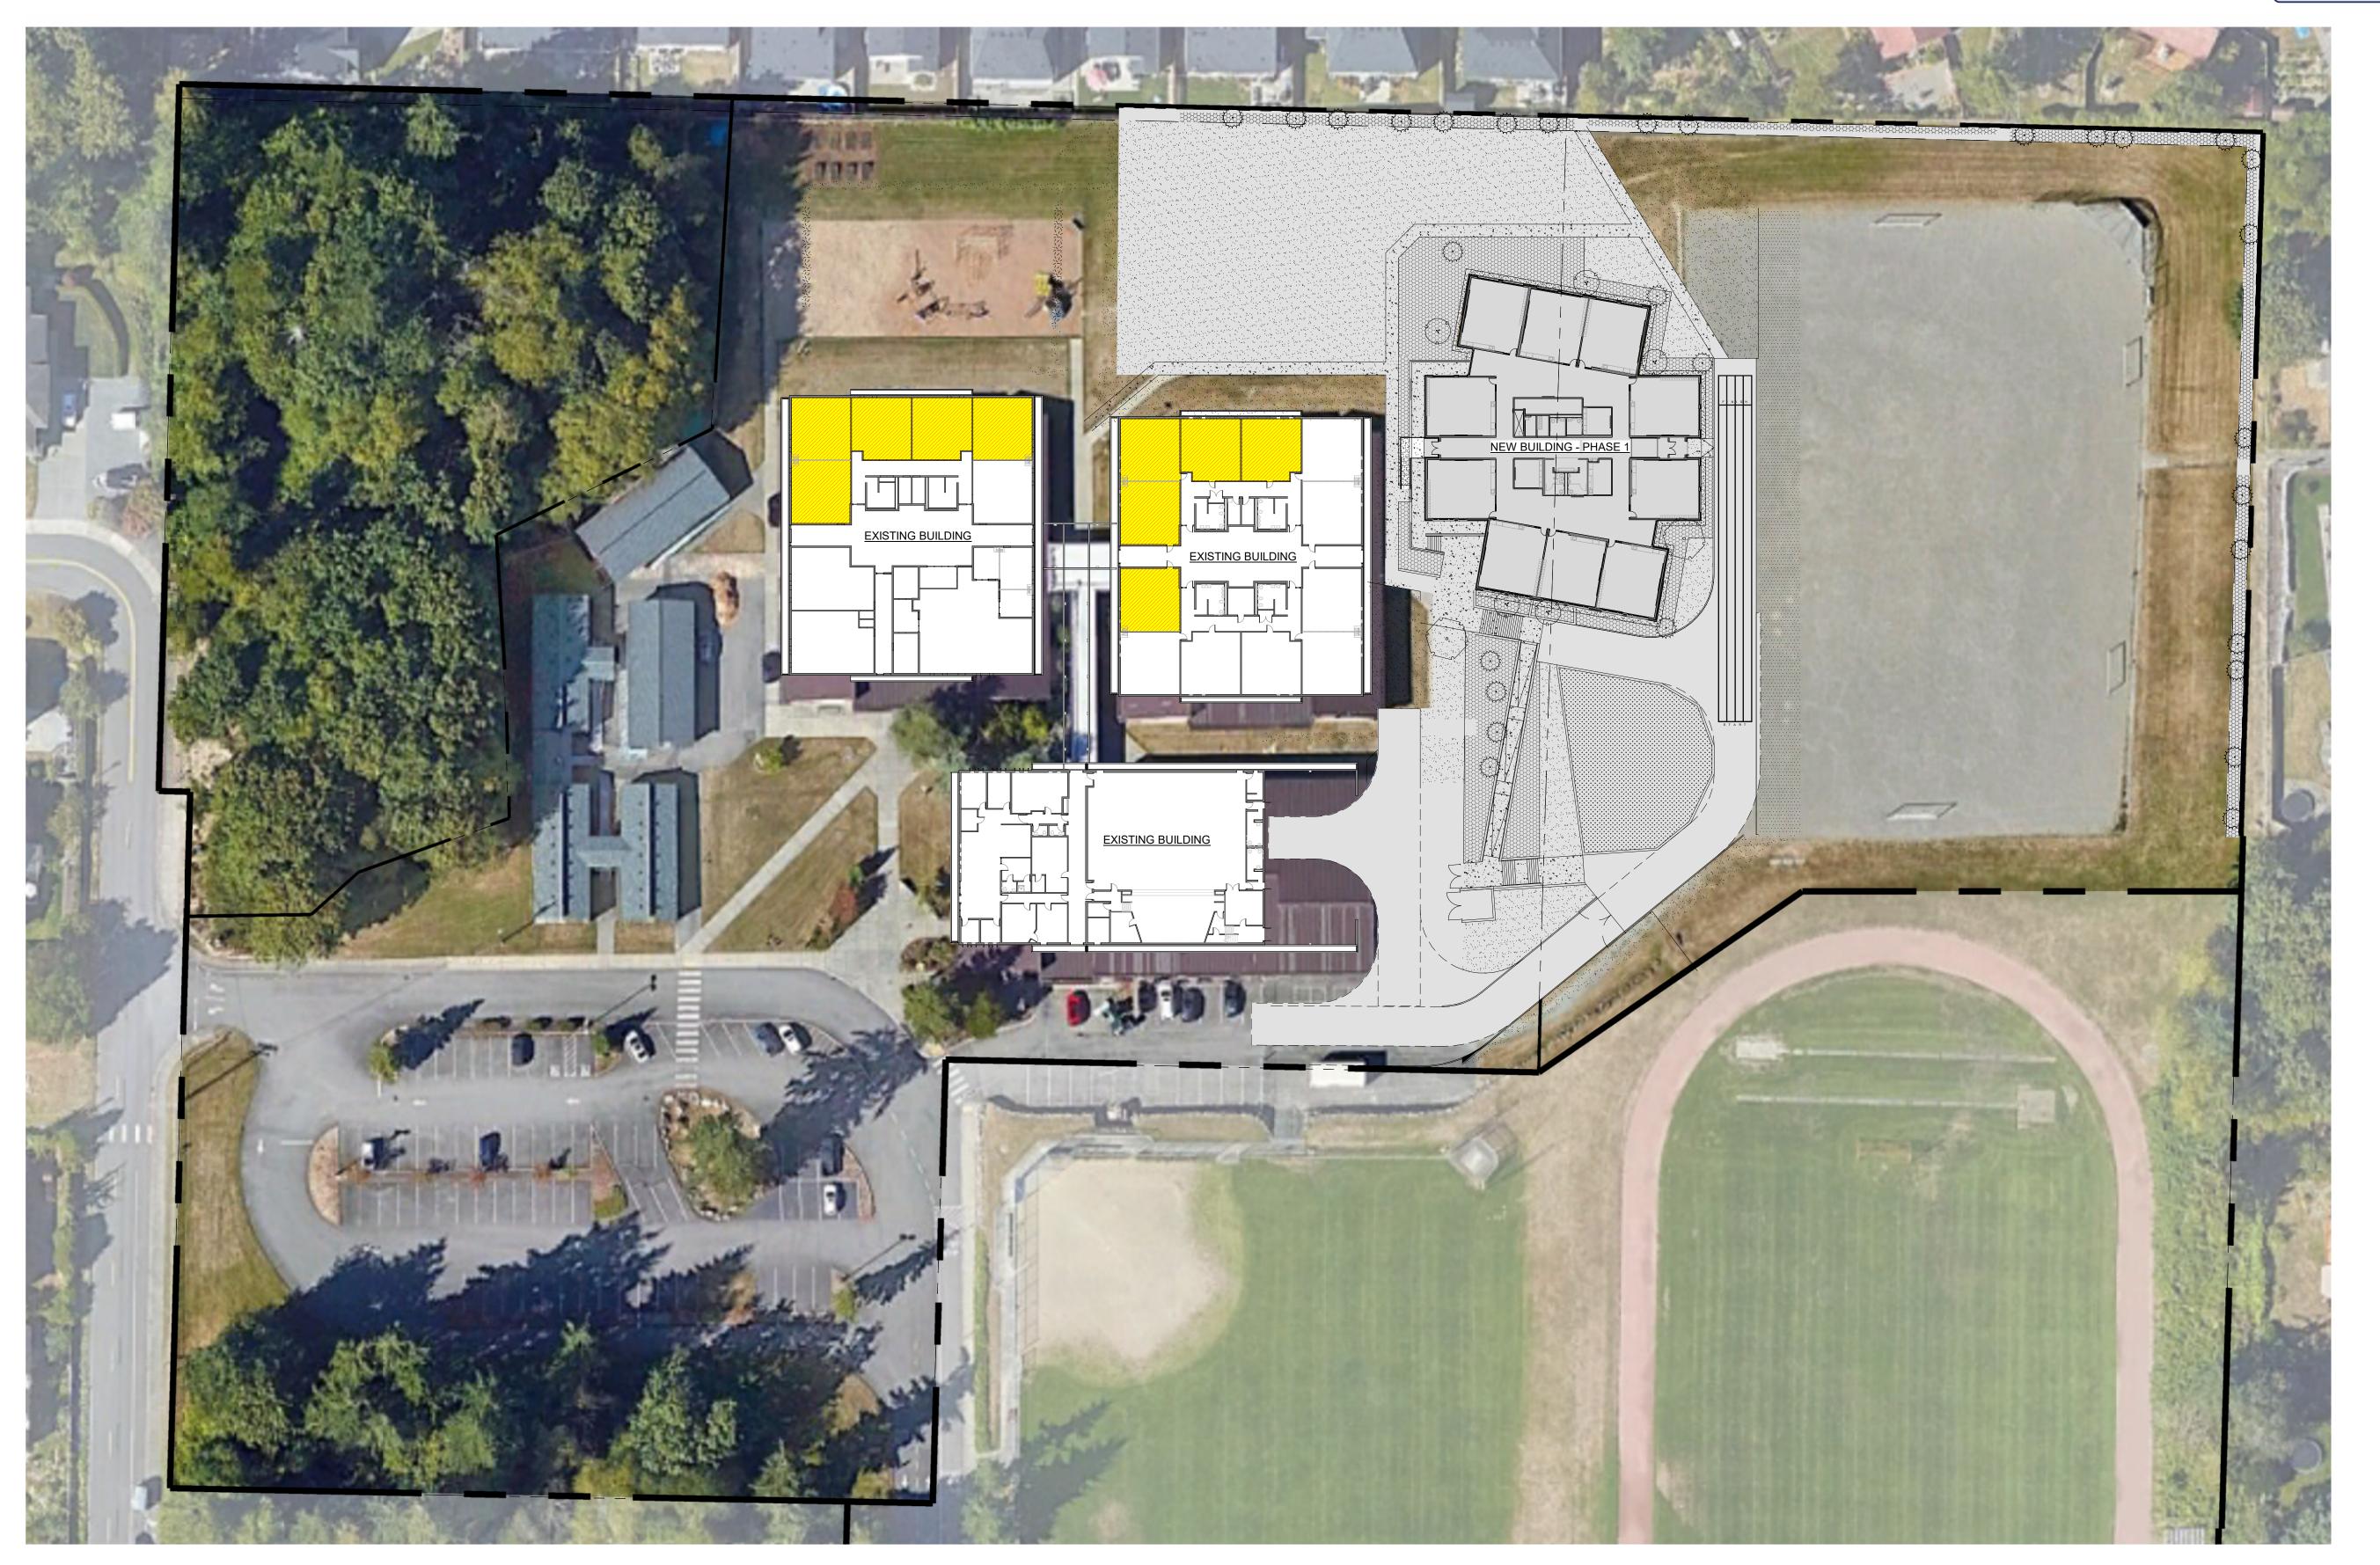

1 SPACE DEDICATION
1" = 40'-0"

EXISTING MUKILTEO ELEMENTARY SCHOOL

HUTTEBALL
+OREMUS
architecture

4010 LAKE WASHINGTON BLVD NE SUITE 320 KIRKLAND, WA 98033

425.828.8948 HOARCH.COM

ARCHITECT

REGISTERED
ARCHITECT
No. 11321

Kuiflin Pond
STATE OF WASHINGTON

PROJECT

CONSULTANT

Mukilteo
Elementary
School
Replacement
Phase 1

2600 Mukilteo Speedway, Mukilteo, WA 98275

Mukilteo School District No. 6

SCHOOL DISTRICT

Mukilteo
School District

6.30.2023 SCHEMATIC DESIGN

8.31.2023 DESIGN DEVELOPMENT

9.22.2023 CUP SUBMITTAL

CUP SUBMITTAL

09.22.2023

PROJECT NUMBER: 2213
SHEET NAME

Space Dedication

SHEET NUMBER