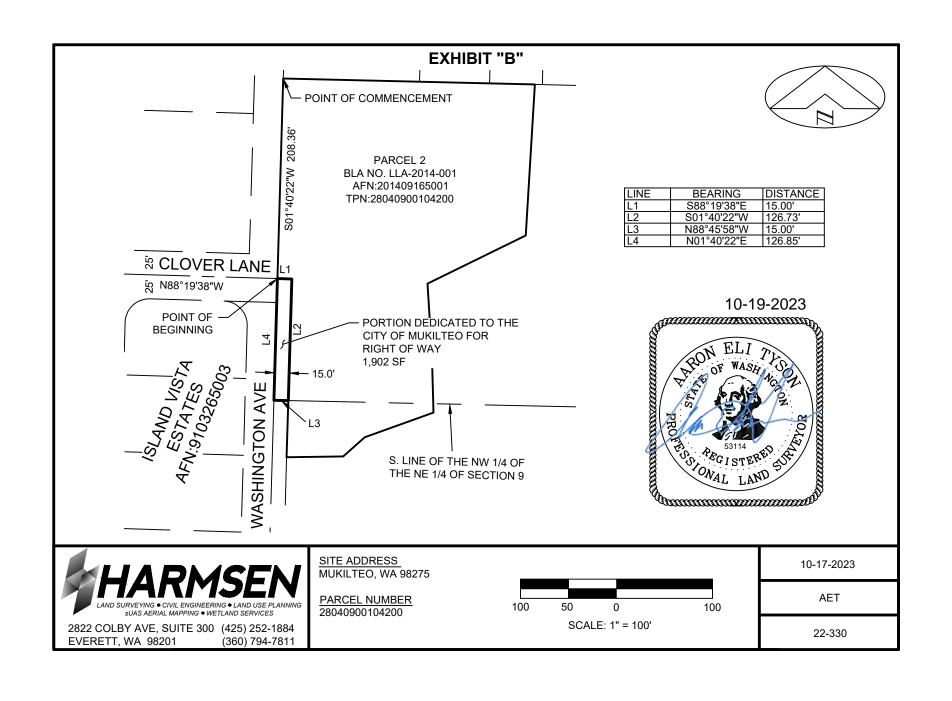

# EXHIBIT " A "

#### **DEDICATION LEGAL DESCRIPTION**

THAT PORTION OF PARCEL 2, CITY OF MUKILTEO BOUNDARY LINE ADJUSTMENT NO. LLA-2014-001, RECORDED UNDER RECORDING NUMBER 201409165001, RECORDS OF SNOHOMISH COUNTY WASHINGTON, DESCRIBED AS FOLLOWS:

#### COMMENCING AT THE NORTHWEST CORNER OF SAID PARCEL 2;

THENCE SOUTH 01°40'22" WEST, ALONG THE WEST LINE OF SAID PARCEL 2, A DISTANCE OF 208.36 FEET TO THE INTERSECTION OF SAID WEST LINE WITH THE CENTERLINE OF CLOVER LANE, AS DEPICTED ON THE PLAT OF ISLAND VISTA ESTATES, RECORDED UNDER RECORDING NUMBER 9103265003, RECORDS OF SNOHOMISH COUNTY, WASHINGTON;

THENCE SOUTH 88°19'38" EAST ALONG THE EASTERLY EXTENSION OF THE CENTERLINE OF SAID CLOVER LANE, A DISTANCE OF 15.00 FEET:

THENCE SOUTH 01°40'22" WEST, PARALLEL WITH SAID WEST LINE, A DISTANCE OF 126.73 FEET TO THE SOUTH LINE OF THE NORTHWEST QUARTER OF THE NORTHEAST QUARTER OF SECTION 9, TOWNSHIP 28 NORTH, RANGE 4 EAST, W.M.;

THENCE NORTH 88°45′58" WEST ALONG SAID SOUTH LINE, A DISTANCE OF 15.00 FEET TO THE WEST LINE OF SAID PARCEL 2:

THENCE NORTH 01°40'22" EAST ALONG SAID WEST LINE, A DISTANCE OF 126.85 FEET TO THE POINT OF BEGINNING.

SITUATE IN THE COUNTY OF SNOHOMISH, STATE OF WASHINGTON.

CONTAINS 1,902 SQUARE FEET, MORE MORE OR LESS