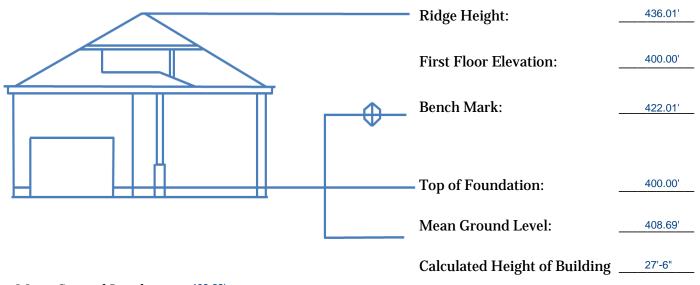

Description of permanent bench mark: <u>CP#12 - N: 344051.89 - E: 128</u>0923.96 - EL:422.01

REBAR & CONTROL CAP

Mean Ground Level = 408.69'

A = 405.50' Prepared By:

B = 412.85' Marissa Rutler, Architectural Associate

Hutteball + Oremus Architecture, Inc

L = 404.25'

D = 412.15'

Note: Attach map showing bench mark and elevations of all points used to determine mean ground level or show the work on the site plan submitted. Draw the smallest rectangle that encloses all of the current or proposed building walls.