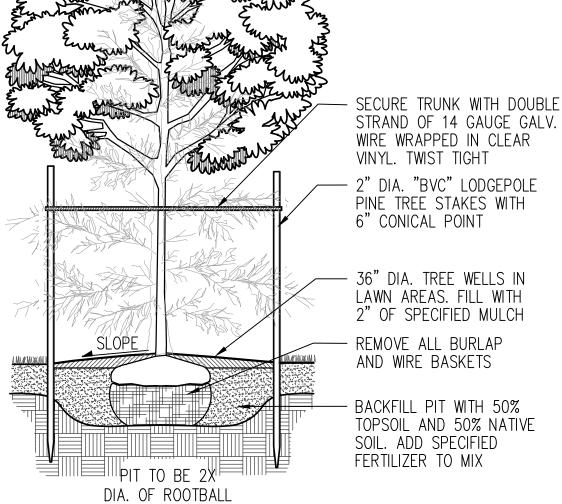

TREE STAKING

LANDSCAPE PLAN

SCALE: 1" = 20' - 0"

STRAND OF 14 GAUGE GALV. WIRE WRAPPED IN CLEAR VINYL. TWIST TIGHT 2" DIA. "BVC" LODGEPOLE PINE TREE STAKES WITH 6" CONICAL POINT

CERTIFICATE NO. 501

DESIGNED CB

DRAWN CB

12.20.2021 PERMIT SET

Site Planning Irrigation