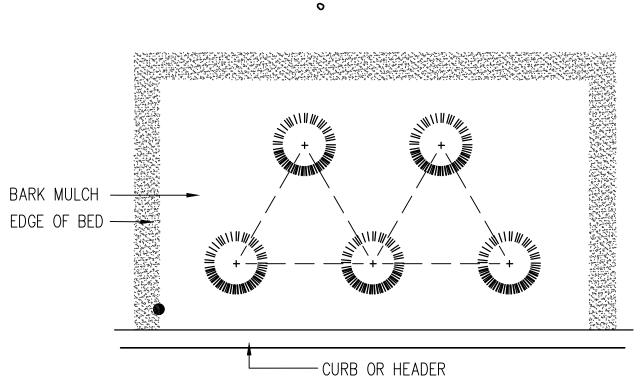

MULCH: APPLY HEM/FIR 1" MINUS BARK MULCH TO A MINIMUM 2" DEPTH.

GROUND COVER SPACING

NOTE: SPACING TO BE TRIANG. PER DISTANCE SHOWN ON PLANT SCHEDULE

DIA. OF ROOTBALL

SHRUB PLANTING

PLANT TREES HIGH ENOUGH TO ALLOW POSITIVE DRAINAGE AWAY FROM ROOTBALL