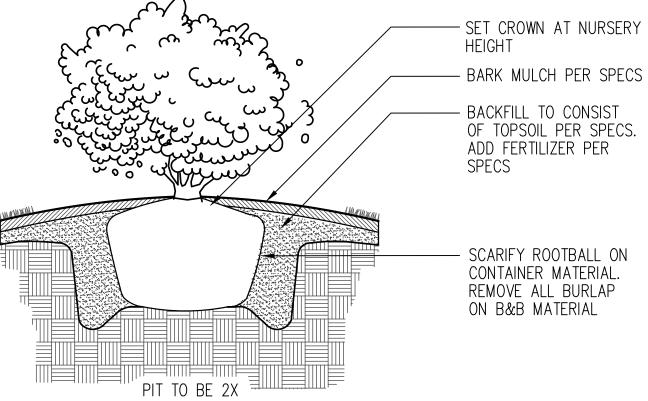

MULCH: APPLY HEM/FIR 1" MINUS BARK MULCH TO A MINIMUM 2" DEPTH.

GROUND COVER SPACING

NOTE: SPACING TO BE TRIANG. PER DISTANCE SHOWN ON PLANT SCHEDULE

DIA. OF ROOTBALL

SHRUB PLANTING

PLANT TREES HIGH ENOUGH TO ALLOW POSITIVE DRAINAGE AWAY FROM ROOTBALL