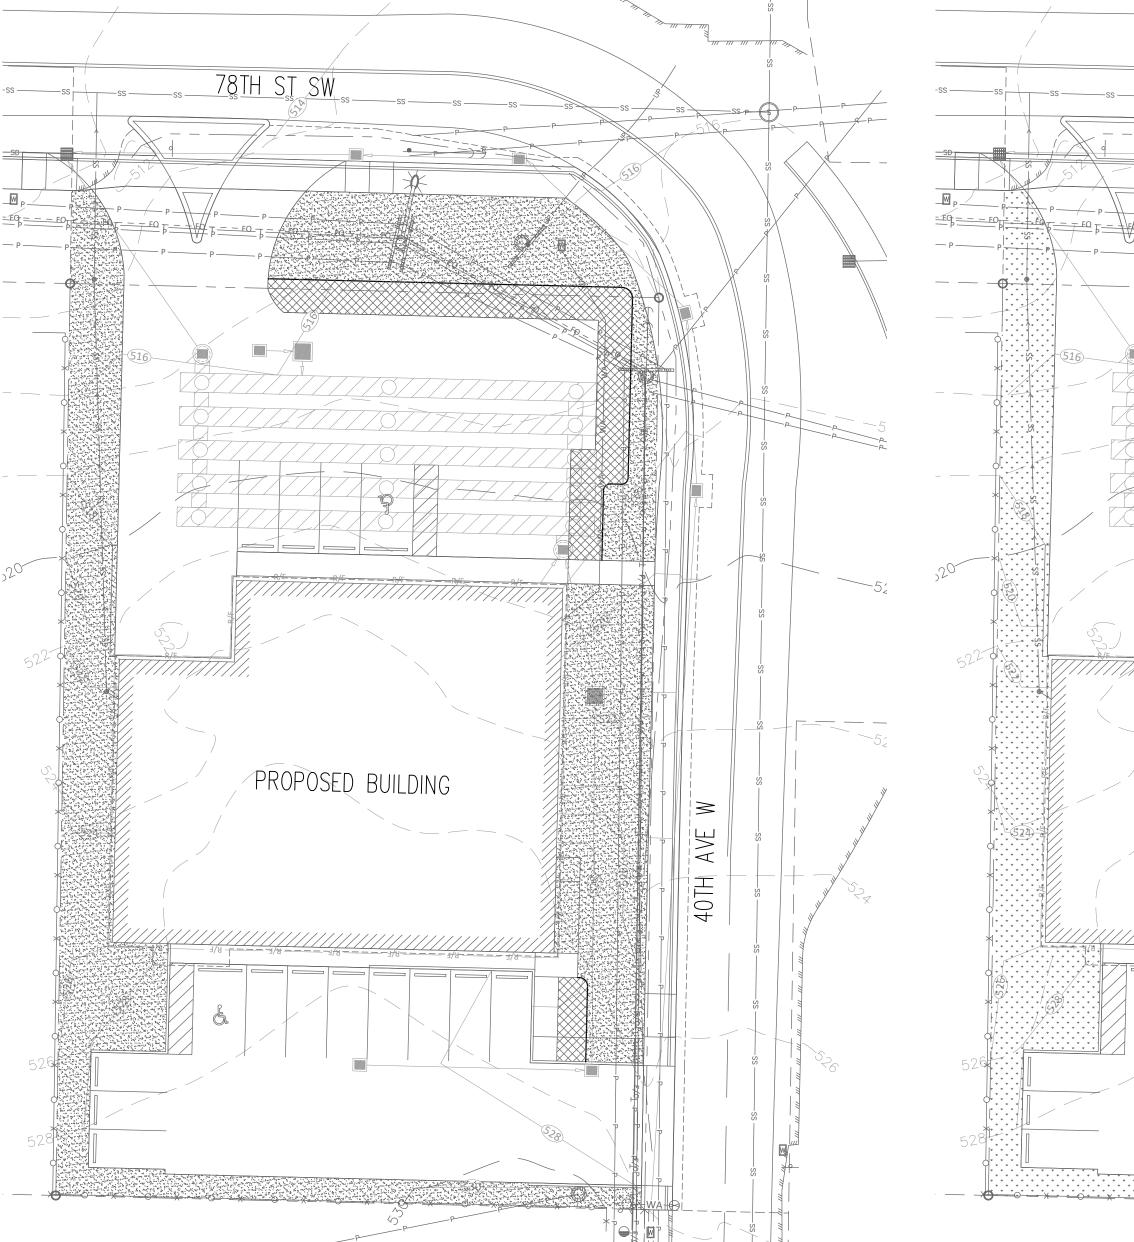

SOIL/MULCH PLAN

78TH ST SW PROPOSED BUILDING

1 L/1111 UUIILUULL

| SYMBOL                                                                                                                                                                                                                                                                                                                                                                                                                                                                                                                                                                                                                                                                                                                                                                                                                                                                                                                                                                                                                                                                                                                                                                                                                                                                                                                                                                                                                                                                                                                                                                                                                                                                                                                                                                                                                                                                                                                                                                                                                                                                                                                         | BOTANICAL NAME / COMMON NAME                                                                                     | QTY     | SIZE             | REMARKS                                       |
|--------------------------------------------------------------------------------------------------------------------------------------------------------------------------------------------------------------------------------------------------------------------------------------------------------------------------------------------------------------------------------------------------------------------------------------------------------------------------------------------------------------------------------------------------------------------------------------------------------------------------------------------------------------------------------------------------------------------------------------------------------------------------------------------------------------------------------------------------------------------------------------------------------------------------------------------------------------------------------------------------------------------------------------------------------------------------------------------------------------------------------------------------------------------------------------------------------------------------------------------------------------------------------------------------------------------------------------------------------------------------------------------------------------------------------------------------------------------------------------------------------------------------------------------------------------------------------------------------------------------------------------------------------------------------------------------------------------------------------------------------------------------------------------------------------------------------------------------------------------------------------------------------------------------------------------------------------------------------------------------------------------------------------------------------------------------------------------------------------------------------------|------------------------------------------------------------------------------------------------------------------|---------|------------------|-----------------------------------------------|
| 3                                                                                                                                                                                                                                                                                                                                                                                                                                                                                                                                                                                                                                                                                                                                                                                                                                                                                                                                                                                                                                                                                                                                                                                                                                                                                                                                                                                                                                                                                                                                                                                                                                                                                                                                                                                                                                                                                                                                                                                                                                                                                                                              | DECIDUOUS TREES                                                                                                  | 7       | MINI O 1 /0" OAI |                                               |
| July of the same o | CERCIS CANDADENSIS 'MORTON' / JOY'S PRIDE REDBUD  EVERGREEN TREES                                                | 7       | MIN. 2-1/2" CAL. | B & B                                         |
| San Market                                                                                                                                                                                                                                                                                                                                                                                                                                                                                                                                                                                                                                                                                                                                                                                                                                                                                                                                                                                                                                                                                                                                                                                                                                                                                                                                                                                                                                                                                                                                                                                                                                                                                                                                                                                                                                                                                                                                                                                                                                                                                                                     | CHAMAECYPARIS NOOTKATENSIS 'PENDULA' / ALASKA YELLOW CEDAR                                                       | 4       | MIN. 6' HT.      | B & B                                         |
|                                                                                                                                                                                                                                                                                                                                                                                                                                                                                                                                                                                                                                                                                                                                                                                                                                                                                                                                                                                                                                                                                                                                                                                                                                                                                                                                                                                                                                                                                                                                                                                                                                                                                                                                                                                                                                                                                                                                                                                                                                                                                                                                | EVERGREEN SHRUBS                                                                                                 | 45      | F 041            |                                               |
| (a)—                                                                                                                                                                                                                                                                                                                                                                                                                                                                                                                                                                                                                                                                                                                                                                                                                                                                                                                                                                                                                                                                                                                                                                                                                                                                                                                                                                                                                                                                                                                                                                                                                                                                                                                                                                                                                                                                                                                                                                                                                                                                                                                           | ARBUTUS UNEDO 'COMPACTA' / STRAWBERRY TREE MAHONIA AQUIFOLIUM 'COMPACTA' / OREGON GRAPE                          | 15<br>9 | 5 GAL.<br>5 GAL. |                                               |
| <b>O</b>                                                                                                                                                                                                                                                                                                                                                                                                                                                                                                                                                                                                                                                                                                                                                                                                                                                                                                                                                                                                                                                                                                                                                                                                                                                                                                                                                                                                                                                                                                                                                                                                                                                                                                                                                                                                                                                                                                                                                                                                                                                                                                                       | TAXUS 'DARK GREEN SPREADER' / DARK GREEN SPREADER YEW                                                            | 10      | 5 GAL.           |                                               |
|                                                                                                                                                                                                                                                                                                                                                                                                                                                                                                                                                                                                                                                                                                                                                                                                                                                                                                                                                                                                                                                                                                                                                                                                                                                                                                                                                                                                                                                                                                                                                                                                                                                                                                                                                                                                                                                                                                                                                                                                                                                                                                                                | GROUNDCOVER                                                                                                      |         |                  |                                               |
|                                                                                                                                                                                                                                                                                                                                                                                                                                                                                                                                                                                                                                                                                                                                                                                                                                                                                                                                                                                                                                                                                                                                                                                                                                                                                                                                                                                                                                                                                                                                                                                                                                                                                                                                                                                                                                                                                                                                                                                                                                                                                                                                | ARCHTOSTAPHYLOS UVA-URSI / KINNIKINNICK                                                                          | TBD     | 4" POT           | 24" O.C.                                      |
|                                                                                                                                                                                                                                                                                                                                                                                                                                                                                                                                                                                                                                                                                                                                                                                                                                                                                                                                                                                                                                                                                                                                                                                                                                                                                                                                                                                                                                                                                                                                                                                                                                                                                                                                                                                                                                                                                                                                                                                                                                                                                                                                | DROUGHT TOLERANT TURF / JB KEVLAR LS TALL FESCUE: 33.33% FIRECRACKER LS TALL FESCUE 33.33% SPYDER LS TALL FESCUE |         | HYDROSEED        | SEED-300 LBS / ACRE<br>MULCH-1,500 LBS / ACRE |
|                                                                                                                                                                                                                                                                                                                                                                                                                                                                                                                                                                                                                                                                                                                                                                                                                                                                                                                                                                                                                                                                                                                                                                                                                                                                                                                                                                                                                                                                                                                                                                                                                                                                                                                                                                                                                                                                                                                                                                                                                                                                                                                                | 33.33% RAPTOR II TALL FESCUE                                                                                     |         |                  |                                               |

## SOIL/MULCH LEGEND

| SYMBOL | DESCRIPTION                                                                                                                                                                                                                                                                                                                                                                                                            |  |
|--------|------------------------------------------------------------------------------------------------------------------------------------------------------------------------------------------------------------------------------------------------------------------------------------------------------------------------------------------------------------------------------------------------------------------------|--|
|        | NEW LAWN AND EROSION CONTROL (7,319 S.F. / 147 C.Y. TOPSOIL) SUBGRADE: SUBGRADE TO BE SET A MINIMUM 8" BELOW FINISH GRADE. SCARIFY SUBSOIL TO A DEPTH OF 12-18" AND ALL SPOILS (DEBRIS > 2"DIA.) TO BE REMOVED BEFORE INSTALLATION OF TOPSOIL.                                                                                                                                                                         |  |
|        | TOPSOIL: APPLY 3-WAY TOPSOIL PROVIDED BY CEDAR GROVE TO A MINIMUM DEPTH OF 8", APPLIED IN TWO LIFTS OF 4" EACH. PLACE FIRST LIFT OF TOPSOIL TO A 4" DEPTH AND ROTOTILL INTO THE SUBGRADE TO A MINIMUM DEPTH OF 6". APPLY SECOND LIFT OF TOPSOIL TO A MINIMUM DEPTH OF 4" AND ROTOTILL TO A MINIMUM DEPTH OF 6". APPLY ADDITIONAL TOPSOIL AS NEEDED TO PROVIDE A FINISH GRADE OF 1" BELOW ADJACENT CURBING OR SIDEWALK. |  |
|        | NEW LANDSCAPE BED/ PLANTING BED (19,270 S.F. / 478 C.Y. TOPSOIL, 119 C.Y. MULCH) SUBGRADE: SUBGRADE TO BE SET A MINIMUM 8" BELOW FINISH GRADE. SCARIFY SUBSOIL TO A DEPTH OF 12-18" AND ALL SPOILS (DEBRIS > 2"DIA.) TO BE REMOVED BEFORE INSTALLATION OF TOPSOIL.                                                                                                                                                     |  |
|        | TOPSOIL: APPLY 3-WAY TOPSOIL PROVIDED BY CEDAR GROVE TO A MINIMUM DEPTH OF 8", APPLIED IN TWO LIFTS OF 4" EACH. PLACE FIRST LIFT OF TOPSOIL TO A 4" DEPTH AND ROTOTILL INTO THE SUBGRADE TO A MINIMUM DEPTH OF 6". APPLY SECOND LIFT OF TOPSOIL TO A MINIMUM DEPTH OF 4" AND ROTOTILL TO A MINIMUM DEPTH OF 6". APPLY ADDITIONAL TOPSOIL AS NEEDED TO CROWN THE BED AS SHOWN IN THE DETAIL FOR PARKING LOT ISLANDS.    |  |