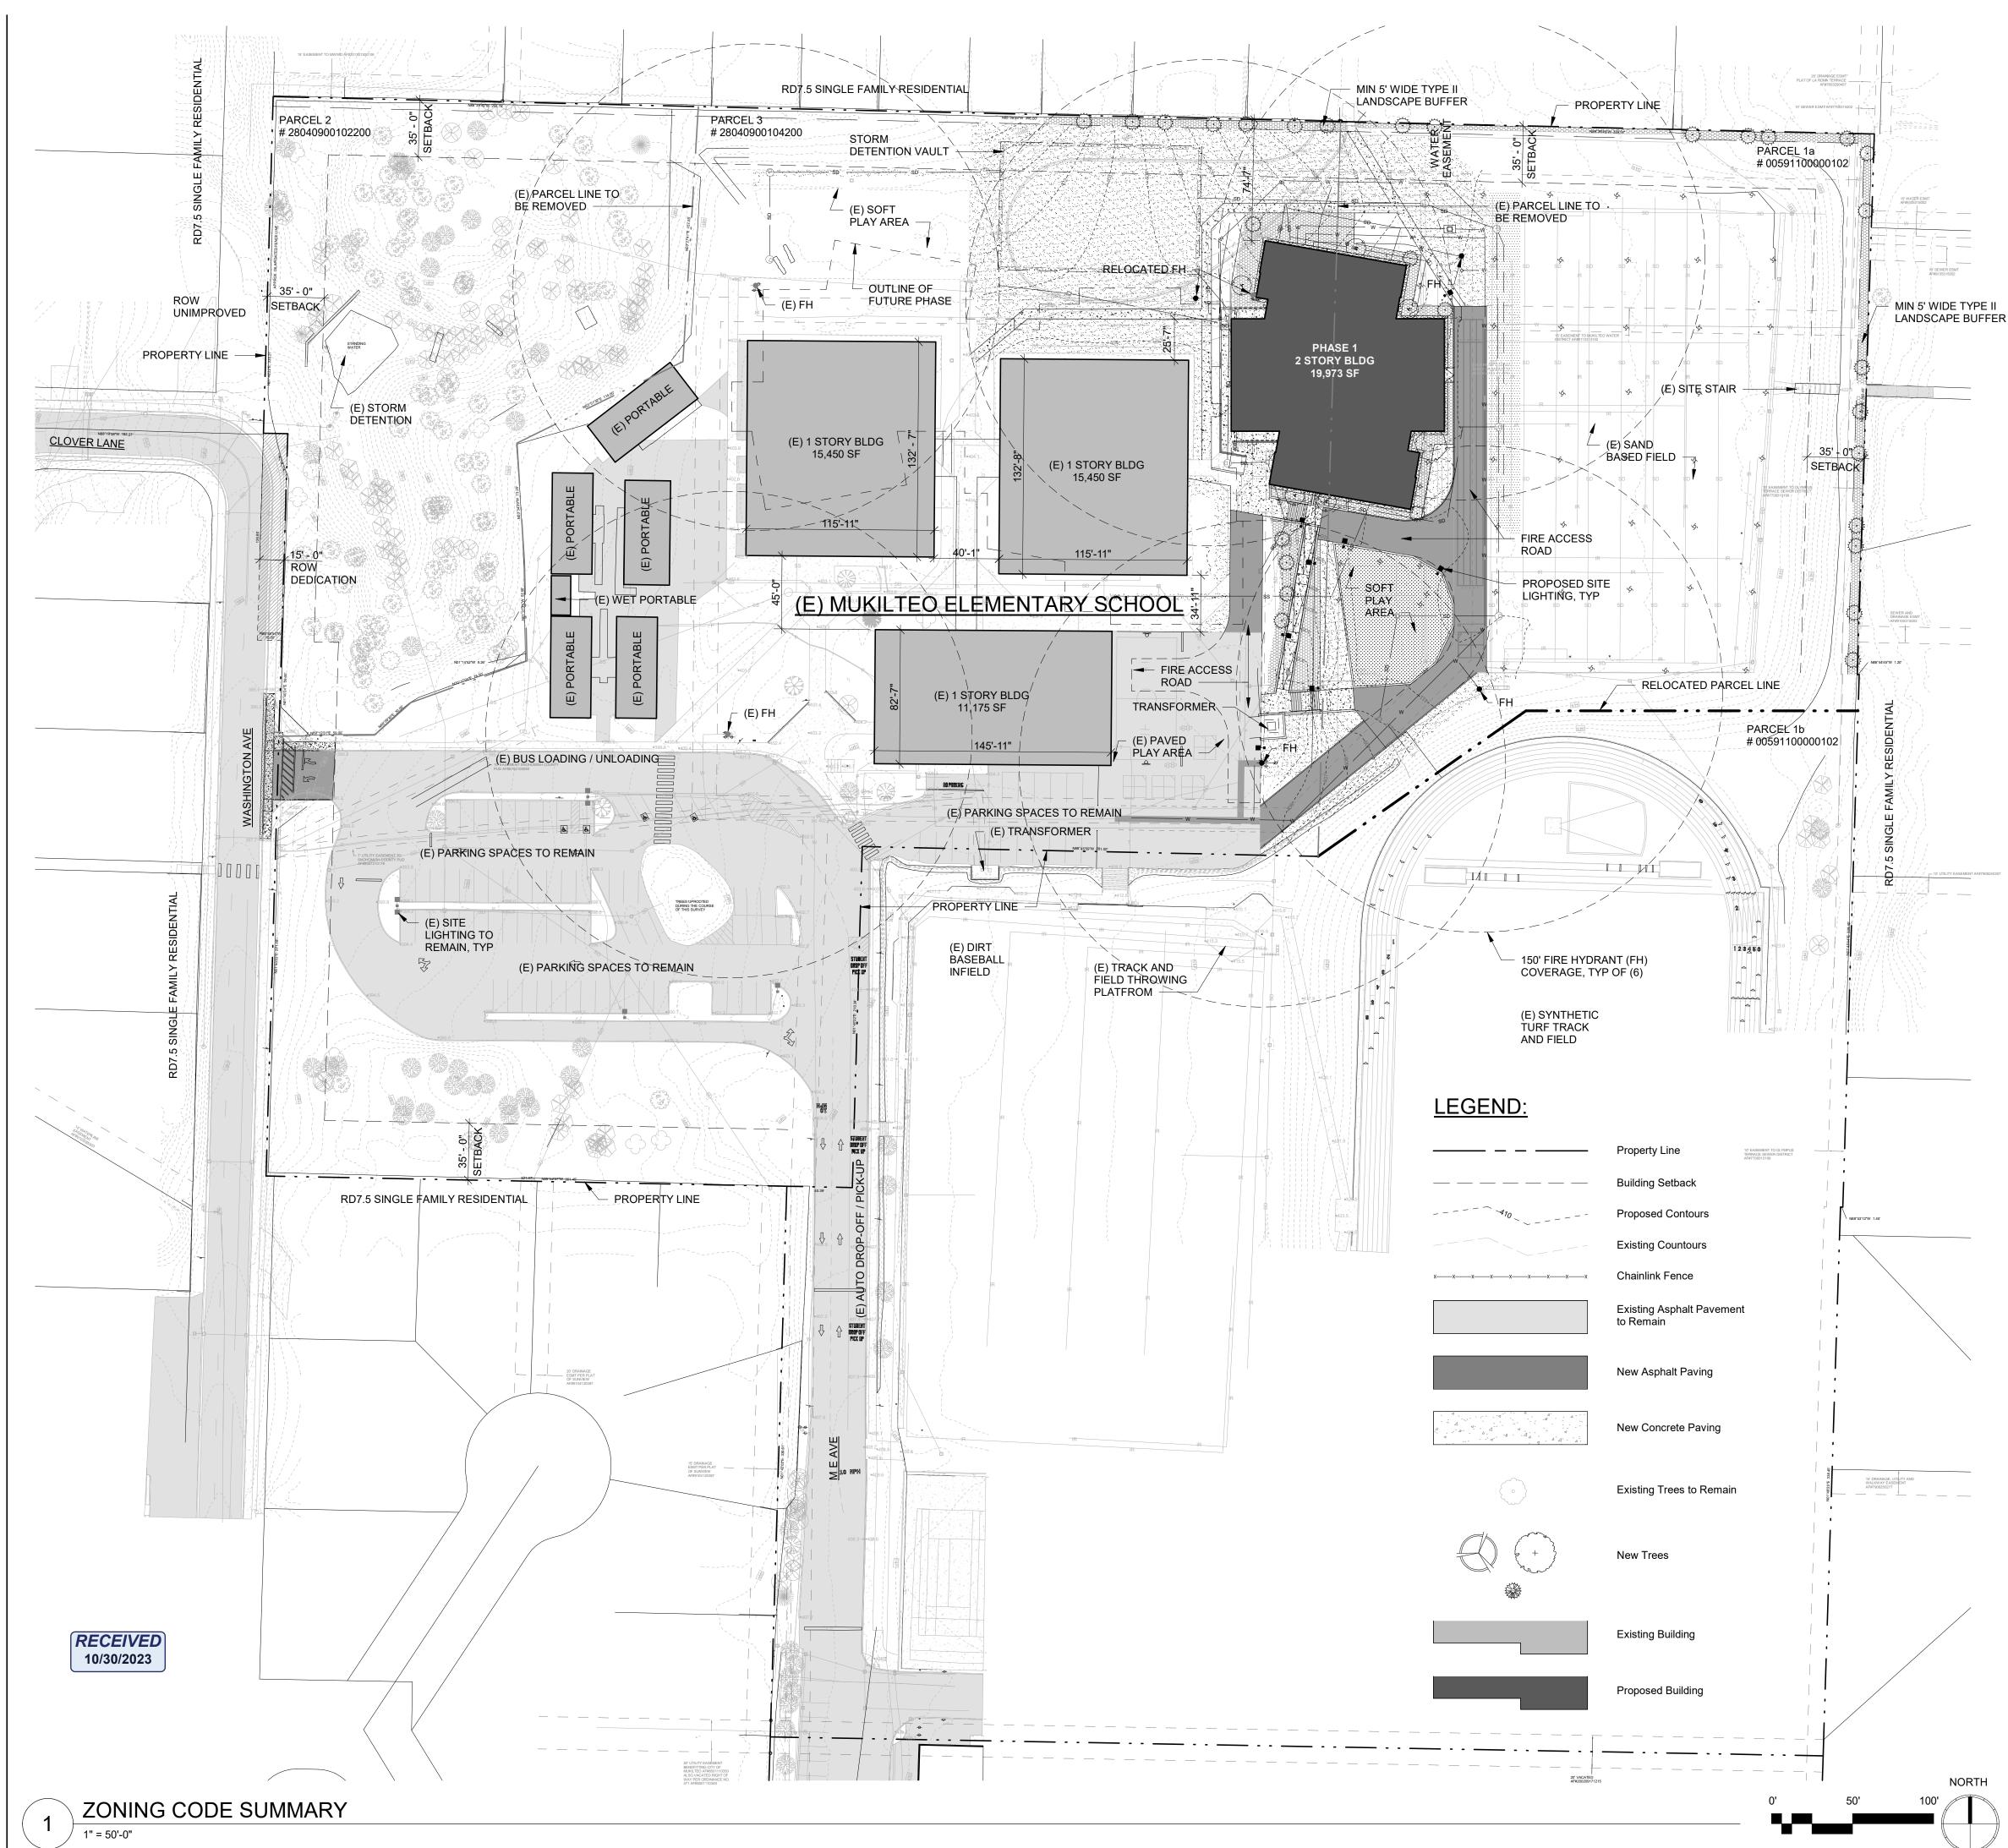

2600 Mukilteo Speedway

Mukilteo Municipal Code

(PARCEL 3) 294, 836 SF 6.77 AC (PARCEL 2) 78,031 SF 1.79 AC

(PARCEL 1) 497,406 SF 11.42 AC

Mukilteo, WA 98275

Snohomish County

## LAND USE CODE CRITERIA:

Site Address: Jurisdiction:

Land Use Code:

Parcel Number:

Site Area:

Hard Surface / Impervious Area: Parcel 3, 2, & 1a: Existing Developed Conditions: Proposed Developed Conditions: Parcel 1b:

Existing Developed Conditions: Pervious Area: Parcel 3, 2, & 1a:

Existing Developed Conditions: Proposed Developed Conditions: Parcel 1b:

Existing Developed Conditions: Zoning Designation:

Zoning Surrounding Properties: Use:

Overall Campus Capacity:

Parking:

Existing Parking:

Existing ADA Stalls:

Existing Van-Accessible Parking:

Allowable Bldg. Height:

Proposed Bldg. Height:

Minimum Bldg. Setbacks:

Water & Sewer District: Power District: Fire District:

NORTH

100'

6.77 Acres (294,837 Sq.Ft.), 1.79 Acres (78,031 Sq.Ft), 11.42 Acres (497,406 SF) 11.33 Acres 3.87 Acres (34.15%) 3.87 Acres (38.15%)

8.58 Acres 4.63 Acres (53.97%) 11.33 Acres

8.58 Acres

Mukilteo Zoning RD7.5 Single Family Residential (7,500 SF minimum lot area) K-12 School Use requires Conditional Use A Approval

<u>Staff</u> Total

Spaces: 84

30' - 0" (per MMC)

27' - 6" (from average ground elevation)

Front: 35 Feet Rear : 35 Feet Side : 35 Feet One Side, 35 Feet the Other Side (per MMC):

Alderwood Water & Wastewater District Puget Sound Energy

Mukilteo Fire Department

4010 LAKE WASHINGTON BLVD NE SUITE 320 KIRKLAND, WA 98033

### Zoning Code Summary

SHEET NUMBER

\_\_\_\_\_ 2 3 1a

1b

7.46 Acres (57.85%) 7.00 Acres (61.85%)

3.95 Acres (46.03%)

RD7.5 Single-Family Residential - High Density

Elementary School (Public School)

Students 520 45

4 ADA stalls