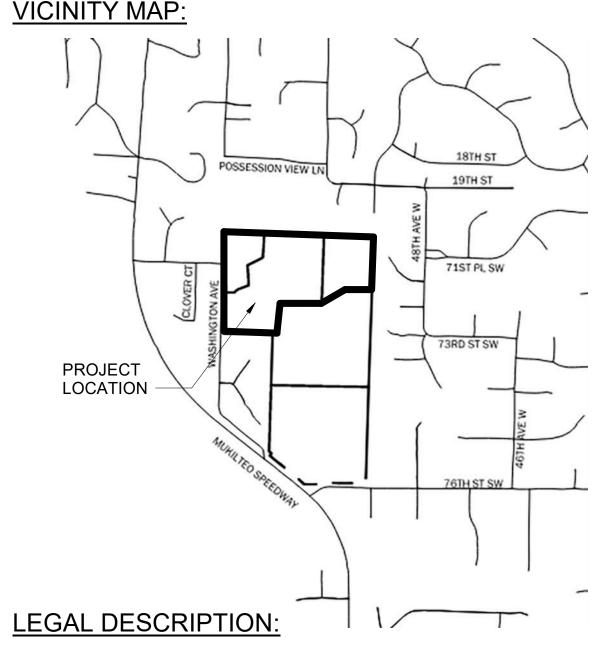

## VICINITY MAP:

15' WATER ESMT AF#9105315002

4 < / \_\_\_\_</p>

10' SEWER ESM AF#9105315002