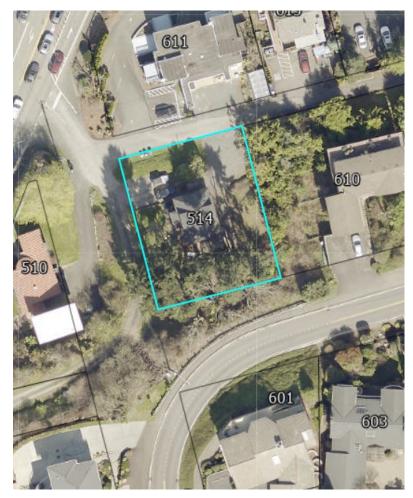

## **NOTICE OF APPLICATION**

SFR-ADU-2023-001

11930 Cyrus Way Mukilteo, WA 98275 (425) 263-8000

| Description of Proposal: Attached Accessory Dwelling Unit |                                                       |
|-----------------------------------------------------------|-------------------------------------------------------|
| Location:                                                 | 514 Washington Mukilteo, WA 98275                     |
| Application Submitted: July 27, 2023                      |                                                       |
| <b>Determined Complete:</b>                               | November 16, 2023                                     |
| Notice of Application:                                    | November 29, 2023                                     |
| <b>Comments Due:</b>                                      | No comment period                                     |
| Project Applicant:                                        | Christina Merk <u>christinamerk@christinamerk.com</u> |
| City Contact:                                             | Sarah Kress <u>skress@mukilteowa.gov</u>              |
| File Number:                                              | SFR-ADU-2023-001                                      |
| <b>Required Permits:</b>                                  | Building, Engineering, Land Use                       |
| SEPA Review:                                              | Exempt                                                |
| Public Hearing:                                           | No Public Hearing                                     |